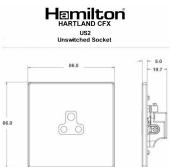

### **Dimensions**

| Primary Range                                                                                                                                   | Hartland CFX                                                                                                                   |                                                                                                                                                                                  |
|-------------------------------------------------------------------------------------------------------------------------------------------------|--------------------------------------------------------------------------------------------------------------------------------|----------------------------------------------------------------------------------------------------------------------------------------------------------------------------------|
| Insert Type                                                                                                                                     | 1 gang 2A Unswitched Socket                                                                                                    |                                                                                                                                                                                  |
| Plate Finish                                                                                                                                    | Hartland CFX Antique Brass                                                                                                     |                                                                                                                                                                                  |
| Insert Colour                                                                                                                                   | Black                                                                                                                          |                                                                                                                                                                                  |
| EAN13 Barcode                                                                                                                                   | 5017504291044                                                                                                                  |                                                                                                                                                                                  |
| Dimensions (Nominal)                                                                                                                            | Single: Height = 86.0mm Width = 86.0mm Depth = 5.0mm                                                                           |                                                                                                                                                                                  |
| Fixing Hole Centres                                                                                                                             | Box Fixing = 60.3mm Grid Fixing = CFX Clips                                                                                    |                                                                                                                                                                                  |
| Minimum Wall Box Depth                                                                                                                          | 35mm                                                                                                                           |                                                                                                                                                                                  |
| Switched Poles                                                                                                                                  | None                                                                                                                           |                                                                                                                                                                                  |
| Current Rating                                                                                                                                  | 2 Amp                                                                                                                          |                                                                                                                                                                                  |
| Voltage                                                                                                                                         | 220/250V AC                                                                                                                    |                                                                                                                                                                                  |
| Maximum Load                                                                                                                                    | 2 Amp                                                                                                                          |                                                                                                                                                                                  |
| Mains Frequency                                                                                                                                 | 50Hz                                                                                                                           |                                                                                                                                                                                  |
| IP Rating                                                                                                                                       | IP2XD                                                                                                                          |                                                                                                                                                                                  |
| Contact Gap Minimum                                                                                                                             | None                                                                                                                           |                                                                                                                                                                                  |
| Terminal Capacity 1                                                                                                                             | 5 x 1mm2                                                                                                                       |                                                                                                                                                                                  |
| Terminal Capacity 2                                                                                                                             | 4 x 1.5mm2                                                                                                                     |                                                                                                                                                                                  |
| Terminal Capacity 3                                                                                                                             | 2 x 2.5mm2                                                                                                                     |                                                                                                                                                                                  |
| Terminal Capacity 4                                                                                                                             | 1 x 4mm2                                                                                                                       |                                                                                                                                                                                  |
| Earth Terminal Capacity 1                                                                                                                       | 5 x 1mm2                                                                                                                       |                                                                                                                                                                                  |
| Earth Terminal Capacity 2                                                                                                                       | 4 x 1.5mm2                                                                                                                     |                                                                                                                                                                                  |
| Earth Terminal Capacity 3                                                                                                                       | 2 x 2.5mm2                                                                                                                     |                                                                                                                                                                                  |
| Earth Terminal Capacity 4                                                                                                                       | 1 x 4mm2                                                                                                                       |                                                                                                                                                                                  |
| Product Class 1                                                                                                                                 | Must be earthed                                                                                                                |                                                                                                                                                                                  |
| Ambient Operating Temperature                                                                                                                   | -5° to +40°C                                                                                                                   |                                                                                                                                                                                  |
| Recommended Location                                                                                                                            | Internal Use Only                                                                                                              |                                                                                                                                                                                  |
| Maximum Installation Altitude                                                                                                                   | 2000m                                                                                                                          |                                                                                                                                                                                  |
| Standard/Approval                                                                                                                               | BS 546                                                                                                                         |                                                                                                                                                                                  |
| Additional Notes                                                                                                                                | Shuttered: Yes                                                                                                                 |                                                                                                                                                                                  |
| Patents and Trademarks                                                                                                                          | CFX is a Registered Trade Mark No 2398667 Hartland CFX is a Registered Design under Reference Nos. R21 = 3023446 SS2 = 3023445 |                                                                                                                                                                                  |
| All products listed conform to current British or<br>European standard and the product information is<br>correct at the time of going to press. | All accessories are manufactured under an accredited BS EN ISO 9001 : 2015 Quality Management System.                          | It is the policy of the company to improve products as part of our development programme.  Therefore, we reserve the right to alter designs and dimensions without prior notice. |
| Illustrations and diagrams are reproduced within<br>the limitations of reproduction and printing<br>process and are not binding.                | Due to manufacturing processes we cannot guarantee an exact colour match and shadings of of certain finishes.                  | Correct as at 16 October 2018 12:40 PM E&OE                                                                                                                                      |