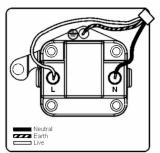

# making connections beautifully

Wiring Accessories • Circuit Protection • Smart Lighting Control & Multi-room Audio

## **79CUS2B**

Hartland CFX Antique Brass 1 gang 2A Unswitched Socket Black

## Item Image



## Wiring



### **Dimensions**



| Primary Range                                                                                                                                   | Hartland CFX                                                                                                                   |                                                                                                                                                                                  |
|-------------------------------------------------------------------------------------------------------------------------------------------------|--------------------------------------------------------------------------------------------------------------------------------|--------------------------------------------