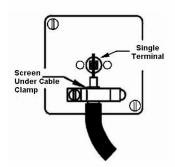

SL

# making connections beautifully

Wiring Accessories • Circuit Protection • Smart Lighting Control & Multi-room Audio

## 79CTVIB

Hartland CFX Antique Brass 1 gang Isolated TV 1in/1out Black

## Item Image



## Wiring



### Dimensions



| Primary Range                                                                                                                                   | Hartland CFX                                                                                                                        |                                                                                                                                                                                  |
|-------------------------------------------------------------------------------------------------------------------------------------------------|-------------------------------------------------------------------------------------------------------------------------------------|--------------------------------------