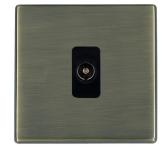

## 79CTVIB

Hartland CFX Antique Brass 1 gang Isolated TV 1in/1out Black

## Item Image