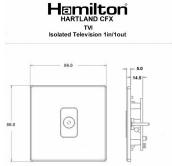

### Dimensions

| Primary Range                                                                                                                                   | Hartland CFX                                                                                                                        |                                                                                                                                                                                  |
|-------------------------------------------------------------------------------------------------------------------------------------------------|-------------------------------------------------------------------------------------------------------------------------------------|----------------------------------------------------------------------------------------------------------------------------------------------------------------------------------|
| Insert Type                                                                                                                                     | 1 gang Isolated TV 1in/1out                                                                                                         |                                                                                                                                                                                  |
| Plate Finish                                                                                                                                    | Hartland CFX Antique Brass                                                                                                          |                                                                                                                                                                                  |
| Insert Colour                                                                                                                                   | Black                                                                                                                               |                                                                                                                                                                                  |
| EAN13 Barcode                                                                                                                                   | 5017504291624                                                                                                                       |                                                                                                                                                                                  |
| Dimensions (Nominal)                                                                                                                            | Single: Height = 86.0mm Width = 86.0mm Depth = 5.0mm                                                                                |                                                                                                                                                                                  |
| Fixing Hole Centres                                                                                                                             | Box Fixing = 60.3mm Grid Fixing = CFX Clips                                                                                         |                                                                                                                                                                                  |
| Minimum Wall Box Depth                                                                                                                          | 25mm                                                                                                                                |                                                                                                                                                                                  |
| Switched Poles                                                                                                                                  | N/A                                                                                                                                 |                                                                                                                                                                                  |
| IP Rating                                                                                                                                       | IP2XD                                                                                                                               |                                                                                                                                                                                  |
| Contact Gap Minimum                                                                                                                             | N/A                                                                                                                                 |                                                                                                                                                                                  |
| Earth Terminal Capacity 1                                                                                                                       | 5 x 1mm2                                                                                                                            |                                                                                                                                                                                  |
| Earth Terminal Capacity 2                                                                                                                       | 4 x 1.5mm2                                                                                                                          |                                                                                                                                                                                  |
| Earth Terminal Capacity 3                                                                                                                       | 3 x 2.5mm2                                                                                                                          |                                                                                                                                                                                  |
| Earth Terminal Capacity 4                                                                                                                       | 1 x 4mm2 Multi-strand                                                                                                               |                                                                                                                                                                                  |
| Earth Terminal Capacity 5                                                                                                                       | 1 x 6mm2                                                                                                                            |                                                                                                                                                                                  |
| Product Class 1                                                                                                                                 | Must be earthed (ref BS7671 415.2.1)                                                                                                |                                                                                                                                                                                  |
| Ambient Operating Temperature                                                                                                                   | -5° to +40°C                                                                                                                        |                                                                                                                                                                                  |
| Recommended Location                                                                                                                            | Internal Use Only                                                                                                                   |                                                                                                                                                                                  |
| Maximum Installation Altitude                                                                                                                   | 2000m                                                                                                                               |                                                                                                                                                                                  |
| Patents and Trademarks                                                                                                                          | CFX is a Registered Trade Mark No 2398667<br>Hartland CFX is a Registered Design under Reference Nos.<br>R21 = 3023446 SS2 =3023445 |                                                                                                                                                                                  |
| All products listed conform to current British or<br>European standard and the product information is<br>correct at the time of going to press. | All accessories are manufactured under an accredited BS EN ISO 9001 : 2015 Quality Management System.                               | It is the policy of the company to improve products as part of our development programme.  Therefore, we reserve the right to alter designs and dimensions without prior notice. |
| Illustrations and diagrams are reproduced within the limitations of reproduction and printing process and are not binding.                      | Due to manufacturing processes we cannot guarantee an exact colour match and shadings of of certain finishes.                       | Correct as at 16 October 2018 12:40 PM<br>E&OE                                                                                                                                   |