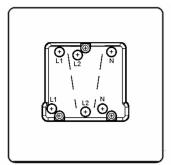

## 79CTPBL-B

Hartland CFX Antique Brass 1 gang 10A Triple Pole Rocker Black/Black

Item Image

| Primary Range                                                                                                                                   | Hartland CFX                                                                                                                        |                                                                                                                                             |
|-------------------------------------------------------------------------------------------------------------------------------------------------|-------------------------------------------------------------------------------------------------------------------------------------|---------------------------------------------------------------------------------------------------------------------------------------------|
| Insert Type                                                                                                                                     | 1 gang 10A Triple Pole Rocker                                                                                                       |                                                                                                                                             |
| Plate Finish                                                                                                                                    | Hartland CFX Antique Brass                                                                                                          |                                                                                                                                             |
| Insert Colour                                                                                                                                   | Black/Black                                                                                                                         |                                                                                                                                             |
| EAN13 Barcode                                                                                                                                   | 5017504291501                                                                                                                       |                                                                                                                                             |
| Dimensions (Nominal)                                                                                                                            | Single: Height = 86.0mm Width = 86.0mm Depth = 5.0mm                                                                                |                                                                                                                                             |
| Fixing Hole Centres                                                                                                                             | Box Fixing = 60.3mm Grid Fixing = CFX Clips                                                                                         |                                                                                                                                             |
| Minimum Wall Box Depth                                                                                                                          | 25mm                                                                                                                                |                                                                                                                                             |
| Switched Poles                                                                                                                                  | Triple                                                                                                                              |                                                                                                                                             |
| Current Rating                                                                                                                                  | 10A                                                                                                                                 |                                                                                                                                             |
| Voltage                                                                                                                                         | 220/250V AC                                                                                                                         |                                                                                                                                             |
| Maximum Load                                                                                                                                    | 10 Amp resistive                                                                                                                    |                                                                                                                                             |
| Mains Frequency                                                                                                                                 | 50Hz                                                                                                                                |                                                                                                                                             |
| IP Rating                                                                                                                                       | IP2XD                                                                                                                               |                                                                                                                                             |
| Contact Gap Minimum                                                                                                                             | 3mm                                                                                                                                 |                                                                                                                                             |
| Terminal Capacity 1                                                                                                                             | 5 x 1mm2                                                                                                                            |                                                                                                                                             |
| Terminal Capacity 2                                                                                                                             | 4 x 1.5mm2                                                                                                                          |                                                                                                                                             |
| Terminal Capacity 3                                                                                                                             | 1 x 2.5mm2                                                                                                                          |                                                                                                                                             |
| Terminal Capacity 4                                                                                                                             | 1 x 4mm2 Multi-strand                                                                                                               |                                                                                                                                             |
| Terminal Capacity 5                                                                                                                             | 1 x 6mm2                                                                                                                            |                                                                                                                                             |
| Earth Terminal Capacity 1                                                                                                                       | 5 x 1mm2                                                                                                                            |                                                                                                                                             |
| Earth Terminal Capacity 2                                                                                                                       | 4 x 1.5mm2                                                                                                                          |                                                                                                                                             |
| Earth Terminal Capacity 3                                                                                                                       | 3 x 2.5mm2                                                                                                                          |                                                                                                                                             |
| Earth Terminal Capacity 4                                                                                                                       | 1 x 4mm2 Multi-strand                                                                                                               |                                                                                                                                             |
| Earth Terminal Capacity 5                                                                                                                       | 1 x 6mm2                                                                                                                            |                                                                                                                                             |
| Product Class 1                                                                                                                                 | Must be earthed                                                                                                                     |                                                                                                                                             |
| Ambient Operating Temperature                                                                                                                   | -5° to +40°C                                                                                                                        |                                                                                                                                             |
| Recommended Location                                                                                                                            | Internal Use Only                                                                                                                   |                                                                                                                                             |
| Maximum Installation Altitude                                                                                                                   | 2000m                                                                                                                               |                                                                                                                                             |
| Standard/Approval                                                                                                                               | BS EN 60669-1                                                                                                                       |                                                                                                                                             |
| Patents and Trademarks                                                                                                                          | CFX is a Registered Trade Mark No 2398667<br>Hartland CFX is a Registered Design under Reference Nos.<br>R21 = 3023446 SS2 =3023445 |                                                                                                                                             |
| All products listed conform to current British or<br>European standard and the product information is<br>correct at the time of going to press. | All accessories are manufactured under an accredited BS EN ISO 9001: 2015 Quality Management System.                                | It is the policy of the company to improve products as part of our development programme.  Therefore, we reserve the right to alter designs |