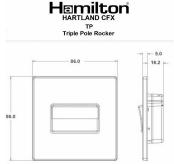

## 79CTPBL-B

Hartland CFX Antique Brass 1 gang 10A Triple Pole Rocker Black/Black

Item Image

| Primary Range                                                                                                                                   | Hartland CFX                                                                                                                        |                                                                                                                                             |
|-------------------------------------------------------------------------------------------------------------------------------------------------|-------------------------------------------------------------------------------------------------------------------------------------|---------------------------------------------------------------------------------------------------------------------------------------------|
| Insert Type                                                                                                                                     | 1 gang 10A Triple Pole Rocker                                                                                                       |                                                                                                                                             |
| Plate Finish                                                                                                                                    | Hartland CFX Antique Brass                                                                                                          |                                                                                                                                             |
| Insert Colour                                                                                                                                   | Black/Black                                                                                                                         |                                                                                                                                             |
| EAN13 Barcode                                                                                                                                   | 5017504291501                                                                                                                       |                                                                                                                                             |
| Dimensions (Nominal)                                                                                                                            | Single: Height = 86.0mm Width = 86.0mm Depth = 5.0mm                                                                                |                                                                                                                                             |
| Fixing Hole Centres                                                                                                                             | Box Fixing = 60.3mm Grid Fixing = CFX Clips                                                                                         |                                                                                                                                             |
| Minimum Wall Box Depth                                                                                                                          | 25mm                                                                                                                                |                                                                                                                                             |
| Switched Poles                                                                                                                                  | Triple                                                                                                                              |                                                                                                                                             |
| Current Rating                                                                                                                                  | 10A                                                                                                                                 |                                                                                                                                             |
| Voltage                                                                                                                                         | 220/250V AC                                                                                                                         |                                                                                                                                             |
| Maximum Load                                                                                                                                    | 10 Amp resistive                                                                                                                    |                                                                                                                                             |
| Mains Frequency                                                                                                                                 | 50Hz                                                                                                                                |                                                                                                                                             |
| IP Rating                                                                                                                                       | IP2XD                                                                                                                               |                                                                                                                                             |
| Contact Gap Minimum                                                                                                                             | 3mm                                                                                                                                 |                                                                                                                                             |
| Terminal Capacity 1                                                                                                                             | 5 x 1mm2                                                                                                                            |                                                                                                                                             |
| Terminal Capacity 2                                                                                                                             | 4 x 1.5mm2                                                                                                                          |                                                                                                                                             |
| Terminal Capacity 3                                                                                                                             | 1 x 2.5mm2                                                                                                                          |                                                                                                                                             |
| Terminal Capacity 4                                                                                                                             | 1 x 4mm2 Multi-strand                                                                                                               |                                                                                                                                             |
| Terminal Capacity 5                                                                                                                             | 1 x 6mm2                                                                                                                            |                                                                                                                                             |
| Earth Terminal Capacity 1                                                                                                                       | 5 x 1mm2                                                                                                                            |                                                                                                                                             |
| Earth Terminal Capacity 2                                                                                                                       | 4 x 1.5mm2                                                                                                                          |                                                                                                                                             |
| Earth Terminal Capacity 3                                                                                                                       | 3 x 2.5mm2                                                                                                                          |                                                                                                                                             |
| Earth Terminal Capacity 4                                                                                                                       | 1 x 4mm2 Multi-strand                                                                                                               |                                                                                                                                             |
| Earth Terminal Capacity 5                                                                                                                       | 1 x 6mm2                                                                                                                            |                                                                                                                                             |
| Product Class 1                                                                                                                                 | Must be earthed                                                                                                                     |                                                                                                                                             |
| Ambient Operating Temperature                                                                                                                   | -5° to +40°C                                                                                                                        |                                                                                                                                             |
| Recommended Location                                                                                                                            | Internal Use Only                                                                                                                   |                                                                                                                                             |
| Maximum Installation Altitude                                                                                                                   | 2000m                                                                                                                               |                                                                                                                                             |
| Standard/Approval                                                                                                                               | BS EN 60669-1                                                                                                                       |                                                                                                                                             |
| Patents and Trademarks                                                                                                                          | CFX is a Registered Trade Mark No 2398667<br>Hartland CFX is a Registered Design under Reference Nos.<br>R21 = 3023446 SS2 =3023445 |                                                                                                                                             |
| All products listed conform to current British or<br>European standard and the product information is<br>correct at the time of going to press. | All accessories are manufactured under an accredited BS EN ISO 9001: 2015 Quality Management System.                                | It is the policy of the company to improve products as part of our development programme.  Therefore, we reserve the right to alter designs |