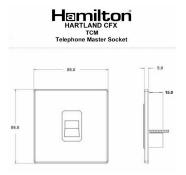

#### Dimensions

| Primary Range                                                                                                                                   | Hartland CFX                                                                                                                  |                                                                                                                                                                                  |
|-------------------------------------------------------------------------------------------------------------------------------------------------|-------------------------------------------------------------------------------------------------------------------------------|----------------------------------------------------------------------------------------------------------------------------------------------------------------------------------|
| Insert Type                                                                                                                                     | 1 gang Telephone Master                                                                                                       |                                                                                                                                                                                  |
| Plate Finish                                                                                                                                    | Hartland CFX Antique Brass                                                                                                    |                                                                                                                                                                                  |
| Insert Colour                                                                                                                                   | Black                                                                                                                         |                                                                                                                                                                                  |
| EAN13 Barcode                                                                                                                                   | 5017504291648                                                                                                                 |                                                                                                                                                                                  |
| Dimensions (Nominal)                                                                                                                            | Single: Height = 86.0mm Width = 86.0mm Depth = 5.0mm                                                                          |                                                                                                                                                                                  |
| Fixing Hole Centres                                                                                                                             | Box Fixing = 60.3mm Grid Fixing = CFX Clips                                                                                   |                                                                                                                                                                                  |
| Minimum Wall Box Depth                                                                                                                          | 25mm                                                                                                                          |                                                                                                                                                                                  |
| Switched Poles                                                                                                                                  | N/A                                                                                                                           |                                                                                                                                                                                  |
| IP Rating                                                                                                                                       | IP2XD                                                                                                                         |                                                                                                                                                                                  |
| Contact Gap Minimum                                                                                                                             | N/A                                                                                                                           |                                                                                                                                                                                  |
| Earth Terminal Capacity 1                                                                                                                       | 5 x 1mm2                                                                                                                      |                                                                                                                                                                                  |
| Earth Terminal Capacity 2                                                                                                                       | 4 x 1.5mm2                                                                                                                    |                                                                                                                                                                                  |
| Earth Terminal Capacity 3                                                                                                                       | 3 x 2.5mm2                                                                                                                    |                                                                                                                                                                                  |
| Earth Terminal Capacity 4                                                                                                                       | 1 x 4mm2 Multi-strand                                                                                                         |                                                                                                                                                                                  |
| Earth Terminal Capacity 5                                                                                                                       | 1 x 6mm2                                                                                                                      |                                                                                                                                                                                  |
| Product Class 1                                                                                                                                 | Must be earthed (ref BS7671 415.2.1)                                                                                          |                                                                                                                                                                                  |
| Ambient Operating Temperature                                                                                                                   | -5° to +40°C                                                                                                                  |                                                                                                                                                                                  |
| Recommended Location                                                                                                                            | Internal Use Only                                                                                                             |                                                                                                                                                                                  |
| Maximum Installation Altitude                                                                                                                   | 2000m                                                                                                                         |                                                                                                                                                                                  |
| Patents and Trademarks                                                                                                                          | CFX is a Registered Trade Mark No 2398667 Hartland CFX is a Registered Design under Reference Nos. R21 = 3023446 SS2 =3023445 |                                                                                                                                                                                  |
| All products listed conform to current British or<br>European standard and the product information is<br>correct at the time of going to press. | All accessories are manufactured under an accredited BS EN ISO 9001 : 2015 Quality Management System.                         | It is the policy of the company to improve products as part of our development programme.  Therefore, we reserve the right to alter designs and dimensions without prior notice. |
| Illustrations and diagrams are reproduced within the limitations of reproduction and printing process and are not binding.                      | Due to manufacturing processes we cannot guarantee an exact colour match and shadings of of certain finishes.                 | Correct as at 16 October 2018 12:40 PM<br>E&OE                                                                                                                                   |