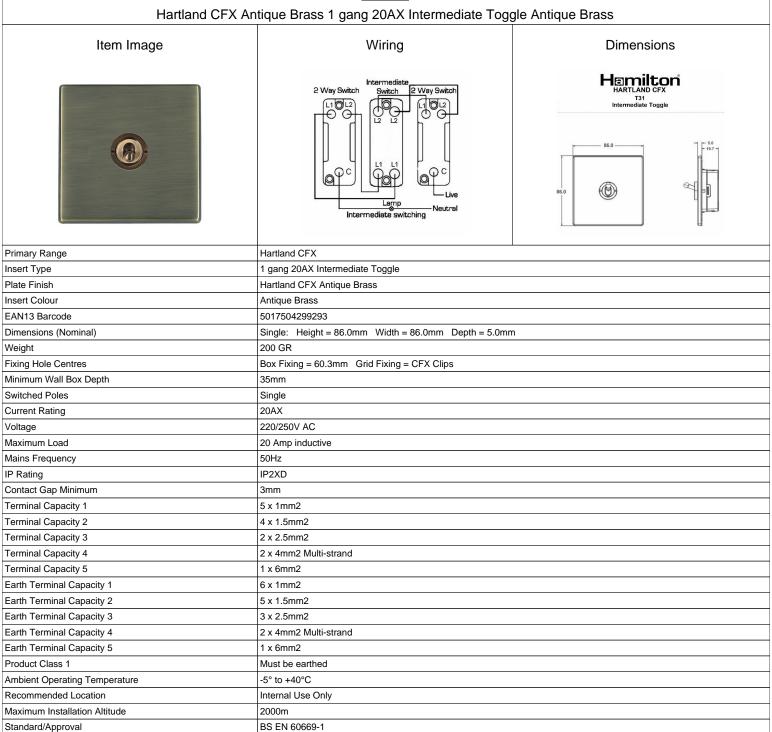

## 79CT31

SL

## making connections beautifully

| Wiring Accessories • Circuit Protection • Smart Lighting Control & Multi-room Audio                                                             |                                                                                                                                |                                                                                                                                                                                        |
|-------------------------------------------------------------------------------------------------------------------------------------------------|--------------------------------------------------------------------------------------------------------------------------------|----------------------------------------------------------------------------------------------------------------------------------------------------------------------------------------|
|                                                                                                                                                 | <u>79CT31</u>                                                                                                                  |                                                                                                                                                                                        |
| Hartland CFX Antique Brass 1 gang 20AX Intermediate Toggle Antique Brass                                                                        |                                                                                                                                |                                                                                                                                                                                        |
| Patents and Trademarks                                                                                                                          | CFX is a Registered Trade Mark No 2398667 Hartland CFX is a Registered Design under Reference Nos. R21 = 3023446 SS2 = 3023445 |                                                                                                                                                                                        |
| All products listed conform to current British or<br>European standard and the product information is<br>correct at the time of going to press. | All accessories are manufactured under an accredited BS EN ISO 9001 : 2015 Quality Management System.                          | It is the policy of the company to improve products<br>as part of our development programme.  Therefore, we reserve the right to alter designs<br>and dimensions without prior notice. |
| Illustrations and diagrams are reproduced within the limitations of reproduction and printing process and are not binding                       | Due to manufacturing processes we cannot guarantee an exact colour match and shadings of                                       | Correct as at 16 October 2018 12:40 PM<br>E&OE                                                                                                                                         |