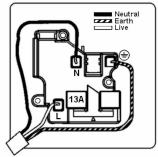

## 79CSS1AB-B

Hartland CFX Antique Brass 1 gang 13A Double Pole Switched Socket Antique Brass/Black

Item Image

Wiring

**Dimensions** 

| Primary Range                                                                                                                                   | Hartland CFX                                                                                                                   |                                                                                                                                                                                  |
|-------------------------------------------------------------------------------------------------------------------------------------------------|--------------------------------------------------------------------------------------------------------------------------------|----------------------------------------------------------------------------------------------------------------------------------------------------------------------------------|
| Insert Type                                                                                                                                     | 1 gang 13A Double Pole Switched Socket                                                                                         |                                                                                                                                                                                  |
| Plate Finish                                                                                                                                    | Hartland CFX Antique Brass                                                                                                     |                                                                                                                                                                                  |
| Insert Colour                                                                                                                                   | Antique Brass/Black                                                                                                            |                                                                                                                                                                                  |
| EAN13 Barcode                                                                                                                                   | 5017504292010                                                                                                                  |                                                                                                                                                                                  |
| Dimensions (Nominal)                                                                                                                            | Single: Height = 86.0mm Width = 86.0mm Depth = 5.0mm                                                                           |                                                                                                                                                                                  |
| Weight                                                                                                                                          | 137 GR                                                                                                                         |                                                                                                                                                                                  |
| Fixing Hole Centres                                                                                                                             | Box Fixing = 60.3mm Grid Fixing = CFX Clips                                                                                    |                                                                                                                                                                                  |
| Minimum Wall Box Depth                                                                                                                          | 35mm                                                                                                                           |                                                                                                                                                                                  |
| Switched Poles                                                                                                                                  | Double                                                                                                                         |                                                                                                                                                                                  |
| Current Rating                                                                                                                                  | 13 Amp                                                                                                                         |                                                                                                                                                                                  |
| Voltage                                                                                                                                         | 220/250V AC                                                                                                                    |                                                                                                                                                                                  |
| Maximum Load                                                                                                                                    | 13 Amp                                                                                                                         |                                                                                                                                                                                  |
| Mains Frequency                                                                                                                                 | 50Hz                                                                                                                           |                                                                                                                                                                                  |
| IP Rating                                                                                                                                       | IP2XD                                                                                                                          |                                                                                                                                                                                  |
| Contact Gap Minimum                                                                                                                             | 3mm                                                                                                                            |                                                                                                                                                                                  |
| Terminal Capacity 1                                                                                                                             | 4 x 2.5mm2                                                                                                                     |                                                                                                                                                                                  |
| Terminal Capacity 2                                                                                                                             | 3 x 4mm2                                                                                                                       |                                                                                                                                                                                  |
| Terminal Capacity 3                                                                                                                             | 2 x 6mm2 Multi-Strand                                                                                                          |                                                                                                                                                                                  |
| Terminal Capacity 4                                                                                                                             | 1 x 10mm2                                                                                                                      |                                                                                                                                                                                  |
| Earth Terminal Capacity 1                                                                                                                       | 4 x 2.5mm2                                                                                                                     |                                                                                                                                                                                  |
| Earth Terminal Capacity 2                                                                                                                       | 3 x 4mm2                                                                                                                       |                                                                                                                                                                                  |
| Earth Terminal Capacity 3                                                                                                                       | 2 x 6mm2 Multi-strand                                                                                                          |                                                                                                                                                                                  |
| Earth Terminal Capacity 4                                                                                                                       | 1 x 10mm2                                                                                                                      |                                                                                                                                                                                  |
| Product Class 1                                                                                                                                 | Must be earthed                                                                                                                |                                                                                                                                                                                  |
| Ambient Operating Temperature                                                                                                                   | -5° to +40°C                                                                                                                   |                                                                                                                                                                                  |
| Recommended Location                                                                                                                            | Internal Use Only                                                                                                              |                                                                                                                                                                                  |
| Maximum Installation Altitude                                                                                                                   | 2000m                                                                                                                          |                                                                                                                                                                                  |
| Standard/Approval                                                                                                                               | BS 1363-2                                                                                                                      |                                                                                                                                                                                  |
| Additional Notes                                                                                                                                | Dual Earth: Yes                                                                                                                |                                                                                                                                                                                  |
| Patents and Trademarks                                                                                                                          | CFX is a Registered Trade Mark No 2398667 Hartland CFX is a Registered Design under Reference Nos. R21 = 3023446 SS2 = 3023445 |                                                                                                                                                                                  |
| All products listed conform to current British or<br>European standard and the product information is<br>correct at the time of going to press. | All accessories are manufactured under an accredited BS EN ISO 9001 : 2015 Quality Management System.                          | It is the policy of the company to improve products as part of our development programme.  Therefore, we reserve the right to alter designs and dimensions without prior notice. |
| Illustrations and diagrams are reproduced within the limitations of reproduction and printing process and are not binding.                      | Due to manufacturing processes we cannot guarantee an exact colour match and shadings of of certain finishes.                  | Correct as at 16 October 2018 12:40 PM<br>E&OE                                                                                                                                   |