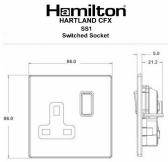

## 79CSS1AB-B

Hartland CFX Antique Brass 1 gang 13A Double Pole Switched Socket Antique Brass/Black

Item Image

Wiring

**Dimensions** 

| Primary Range                                                                                                                                   | Hartland CFX                                                                                                                   |                                                                                                                                                                                  |
|-------------------------------------------------------------------------------------------------------------------------------------------------|--------------------------------------------------------------------------------------------------------------------------------|----------------------------------------------------------------------------------------------------------------------------------------------------------------------------------|
| Insert Type                                                                                                                                     | 1 gang 13A Double Pole Switched Socket                                                                                         |                                                                                                                                                                                  |
| Plate Finish                                                                                                                                    | Hartland CFX Antique Brass                                                                                                     |                                                                                                                                                                                  |
| Insert Colour                                                                                                                                   | Antique Brass/Black                                                                                                            |                                                                                                                                                                                  |
| EAN13 Barcode                                                                                                                                   | 5017504292010                                                                                                                  |                                                                                                                                                                                  |
| Dimensions (Nominal)                                                                                                                            | Single: Height = 86.0mm Width = 86.0mm Depth = 5.0mm                                                                           |                                                                                                                                                                                  |
| Weight                                                                                                                                          | 137 GR                                                                                                                         |                                                                                                                                                                                  |
| Fixing Hole Centres                                                                                                                             | Box Fixing = 60.3mm Grid Fixing = CFX Clips                                                                                    |                                                                                                                                                                                  |
| Minimum Wall Box Depth                                                                                                                          | 35mm                                                                                                                           |                                                                                                                                                                                  |
| Switched Poles                                                                                                                                  | Double                                                                                                                         |                                                                                                                                                                                  |
| Current Rating                                                                                                                                  | 13 Amp                                                                                                                         |                                                                                                                                                                                  |
| Voltage                                                                                                                                         | 220/250V AC                                                                                                                    |                                                                                                                                                                                  |
| Maximum Load                                                                                                                                    | 13 Amp                                                                                                                         |                                                                                                                                                                                  |
| Mains Frequency                                                                                                                                 | 50Hz                                                                                                                           |                                                                                                                                                                                  |
| IP Rating                                                                                                                                       | IP2XD                                                                                                                          |                                                                                                                                                                                  |
| Contact Gap Minimum                                                                                                                             | 3mm                                                                                                                            |                                                                                                                                                                                  |
| Terminal Capacity 1                                                                                                                             | 4 x 2.5mm2                                                                                                                     |                                                                                                                                                                                  |
| Terminal Capacity 2                                                                                                                             | 3 x 4mm2                                                                                                                       |                                                                                                                                                                                  |
| Terminal Capacity 3                                                                                                                             | 2 x 6mm2 Multi-Strand                                                                                                          |                                                                                                                                                                                  |
| Terminal Capacity 4                                                                                                                             | 1 x 10mm2                                                                                                                      |                                                                                                                                                                                  |
| Earth Terminal Capacity 1                                                                                                                       | 4 x 2.5mm2                                                                                                                     |                                                                                                                                                                                  |
| Earth Terminal Capacity 2                                                                                                                       | 3 x 4mm2                                                                                                                       |                                                                                                                                                                                  |
| Earth Terminal Capacity 3                                                                                                                       | 2 x 6mm2 Multi-strand                                                                                                          |                                                                                                                                                                                  |
| Earth Terminal Capacity 4                                                                                                                       | 1 x 10mm2                                                                                                                      |                                                                                                                                                                                  |
| Product Class 1                                                                                                                                 | Must be earthed                                                                                                                |                                                                                                                                                                                  |
| Ambient Operating Temperature                                                                                                                   | -5° to +40°C                                                                                                                   |                                                                                                                                                                                  |
| Recommended Location                                                                                                                            | Internal Use Only                                                                                                              |                                                                                                                                                                                  |
| Maximum Installation Altitude                                                                                                                   | 2000m                                                                                                                          |                                                                                                                                                                                  |
| Standard/Approval                                                                                                                               | BS 1363-2                                                                                                                      |                                                                                                                                                                                  |
| Additional Notes                                                                                                                                | Dual Earth: Yes                                                                                                                |                                                                                                                                                                                  |
| Patents and Trademarks                                                                                                                          | CFX is a Registered Trade Mark No 2398667 Hartland CFX is a Registered Design under Reference Nos. R21 = 3023446 SS2 = 3023445 |                                                                                                                                                                                  |
| All products listed conform to current British or<br>European standard and the product information is<br>correct at the time of going to press. | All accessories are manufactured under an accredited BS EN ISO 9001 : 2015 Quality Management System.                          | It is the policy of the company to improve products as part of our development programme.  Therefore, we reserve the right to alter designs and dimensions without prior notice. |
| Illustrations and diagrams are reproduced within the limitations of reproduction and printing process and are not binding.                      | Due to manufacturing processes we cannot guarantee an exact colour match and shadings of of certain finishes.                  | Correct as at 16 October 2018 12:40 PM<br>E&OE                                                                                                                                   |