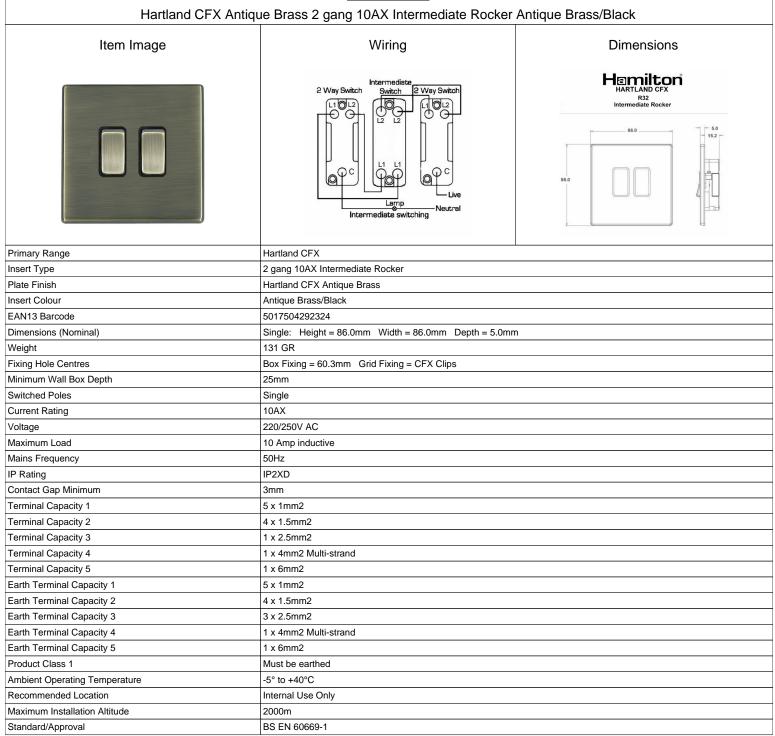

## making connections beautifully

| Wiring Accessories • Circuit Protection • Smart Lighting Control & Multi-room Audio                                                             |                                                                                                                                |                                                                                                                                                                                          |
|-------------------------------------------------------------------------------------------------------------------------------------------------|--------------------------------------------------------------------------------------------------------------------------------|------------------------------------------------------------------------------------------------------------------------------------------------------------------------------------------|
| <u>79CR32AB-B</u>                                                                                                                               |                                                                                                                                |                                                                                                                                                                                          |
| Hartland CFX Antique Brass 2 gang 10AX Intermediate Rocker Antique Brass/Black                                                                  |                                                                                                                                |                                                                                                                                                                                          |
| Patents and Trademarks                                                                                                                          | CFX is a Registered Trade Mark No 2398667 Hartland CFX is a Registered Design under Reference Nos. R21 = 3023446 SS2 = 3023445 |                                                                                                                                                                                          |
| All products listed conform to current British or<br>European standard and the product information is<br>correct at the time of going to press. | All accessories are manufactured under an accredited BS EN ISO 9001 : 2015 Quality Management System.                          | It is the policy of the company to improve products<br>as part of our development programme.<br>Therefore, we reserve the right to alter designs<br>and dimensions without prior notice. |
| Illustrations and diagrams are reproduced within the limitations of reproduction and printing process and are not binding.                      | Due to manufacturing processes we cannot guarantee an exact colour match and shadings of of certain finishes.                  | Correct as at 16 October 2018 12:40 PM<br>E&OE                                                                                                                                           |