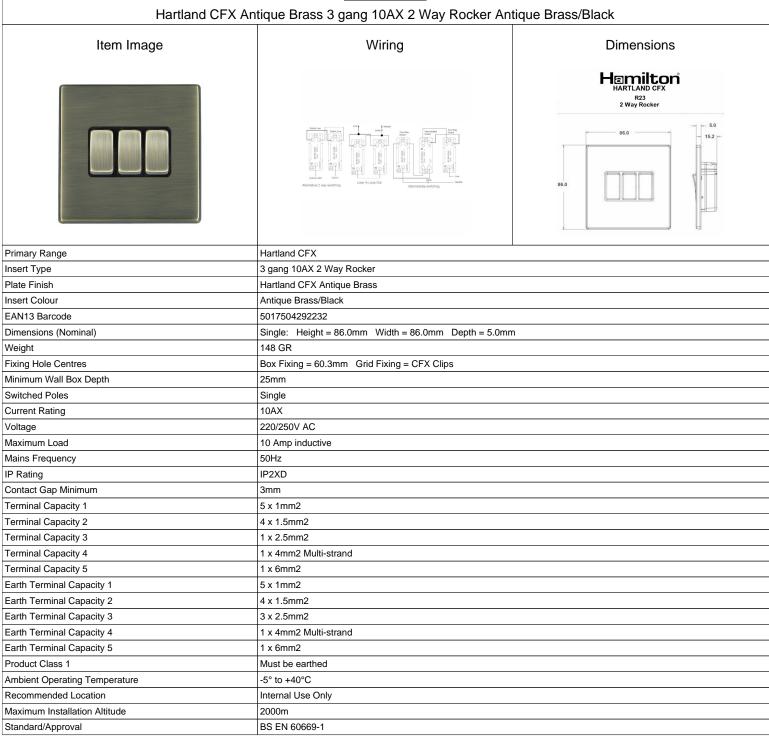

## **79CR23AB-B**

SL

## making connections beautifully

| Wiring Accessories • Circuit Protection • Smart Lighting Control & Multi-room Audio                                                             |                                                                                                                                      |                                                                                                                                                                                          |
|-------------------------------------------------------------------------------------------------------------------------------------------------|--------------------------------------------------------------------------------------------------------------------------------------|------------------------------------------------------------------------------------------------------------------------------------------------------------------------------------------|
|                                                                                                                                                 | 79CR23AB-B                                                                                                                           |                                                                                                                                                                                          |
| Hartland CFX                                                                                                                                    | Antique Brass 3 gang 10AX 2 Way Rocker Ant                                                                                           | tique Brass/Black                                                                                                                                                                        |
| Patents and Trademarks                                                                                                                          | CFX is a Registered Trade Mark No 2398667<br>Hartland CFX is a Registered Design under Reference Nos.<br>R21 = 3023446 SS2 = 3023445 |                                                                                                                                                                                          |
| All products listed conform to current British or<br>European standard and the product information is<br>correct at the time of going to press. | All accessories are manufactured under an accredited BS EN ISO 9001 : 2015 Quality Management System.                                | It is the policy of the company to improve products<br>as part of our development programme.<br>Therefore, we reserve the right to alter designs<br>and dimensions without prior notice. |
| Illustrations and diagrams are reproduced within the limitations of reproduction and printing process and are not binding.                      | Due to manufacturing processes we cannot guarantee an exact colour match and shadings of of certain finishes.                        | Correct as at 16 October 2018 12:40 PM<br>E&OE                                                                                                                                           |