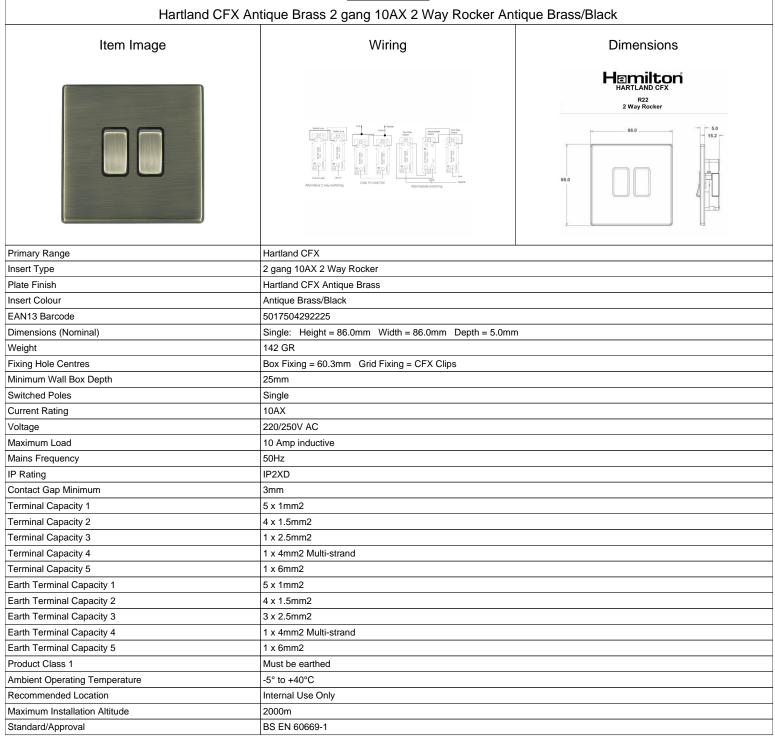

## **79CR22AB-B**

SL

## making connections beautifully

| Wiring Accessories • Circuit Protection • Smart Lighting Control & Multi-room Audio                                                             |                                                                                                               |                                                                                                                                                                                          |
|-------------------------------------------------------------------------------------------------------------------------------------------------|---------------------------------------------------------------------------------------------------------------|------------------------------------------------------------------------------------------------------------------------------------------------------------------------------------------|
| 79CR22AB-B  Hartland CFX Antique Brass 2 gang 10AX 2 Way Rocker Antique Brass/Black                                                             |                                                                                                               |                                                                                                                                                                                          |
|                                                                                                                                                 |                                                                                                               |                                                                                                                                                                                          |
| All products listed conform to current British or<br>European standard and the product information is<br>correct at the time of going to press. | All accessories are manufactured under an accredited BS EN ISO 9001 : 2015 Quality Management System.         | It is the policy of the company to improve products<br>as part of our development programme.<br>Therefore, we reserve the right to alter designs<br>and dimensions without prior notice. |
| Illustrations and diagrams are reproduced within the limitations of reproduction and printing process and are not binding.                      | Due to manufacturing processes we cannot guarantee an exact colour match and shadings of of certain finishes. | Correct as at 16 October 2018 12:40 PM<br>E&OE                                                                                                                                           |