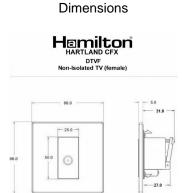

## 79CDTVFB

Hartland CFX Antique Brass 1 gang Non-Isolated TV (female) Black

Wiring

Item Image

| Primary Range                                                                                                                                   | Hartland CFX                                                                                                                   |                                                                                                                                                                                  |
|-------------------------------------------------------------------------------------------------------------------------------------------------|--------------------------------------------------------------------------------------------------------------------------------|----------------------------------------------------------------------------------------------------------------------------------------------------------------------------------|
| Insert Type                                                                                                                                     | 1 gang Non-Isolated TV (female) (DAB Compatible)                                                                               |                                                                                                                                                                                  |
| Plate Finish                                                                                                                                    | Hartland CFX Antique Brass                                                                                                     |                                                                                                                                                                                  |
| Insert Colour                                                                                                                                   | Black                                                                                                                          |                                                                                                                                                                                  |
| EAN13 Barcode                                                                                                                                   | 5017504291532                                                                                                                  |                                                                                                                                                                                  |
| Dimensions (Nominal)                                                                                                                            | Single: Height = 86.0mm Width = 86.0mm Depth = 5.0mm                                                                           |                                                                                                                                                                                  |
| Fixing Hole Centres                                                                                                                             | Box Fixing = 60.3mm Grid Fixing = CFX Clips                                                                                    |                                                                                                                                                                                  |
| Minimum Wall Box Depth                                                                                                                          | 35mm                                                                                                                           |                                                                                                                                                                                  |
| Switched Poles                                                                                                                                  | N/A                                                                                                                            |                                                                                                                                                                                  |
| IP Rating                                                                                                                                       | IP2XD                                                                                                                          |                                                                                                                                                                                  |
| Contact Gap Minimum                                                                                                                             | N/A                                                                                                                            |                                                                                                                                                                                  |
| Earth Terminal Capacity 1                                                                                                                       | 5 x 1mm2                                                                                                                       |                                                                                                                                                                                  |
| Earth Terminal Capacity 2                                                                                                                       | 4 x 1.5mm2                                                                                                                     |                                                                                                                                                                                  |
| Earth Terminal Capacity 3                                                                                                                       | 3 x 2.5mm2                                                                                                                     |                                                                                                                                                                                  |
| Earth Terminal Capacity 4                                                                                                                       | 1 x 4mm2 Multi-strand                                                                                                          |                                                                                                                                                                                  |
| Earth Terminal Capacity 5                                                                                                                       | 1 x 6mm2                                                                                                                       |                                                                                                                                                                                  |
| Product Class 1                                                                                                                                 | Must be earthed (ref BS7671 415.2.1)                                                                                           |                                                                                                                                                                                  |
| Ambient Operating Temperature                                                                                                                   | -5° to +40°C                                                                                                                   |                                                                                                                                                                                  |
| Recommended Location                                                                                                                            | Internal Use Only                                                                                                              |                                                                                                                                                                                  |
| Maximum Installation Altitude                                                                                                                   | 2000m                                                                                                                          |                                                                                                                                                                                  |
| EuroFix Additional Notes                                                                                                                        | TV Outlet (IEC 169-2 Female Socket) Usually used for FM (DAB) outlet                                                           |                                                                                                                                                                                  |
| Frequencies 1                                                                                                                                   | TV DC=5-2200 MHz                                                                                                               |                                                                                                                                                                                  |
| Patents and Trademarks                                                                                                                          | CFX is a Registered Trade Mark No 2398667 Hartland CFX is a Registered Design under Reference Nos. R21 = 3023446 SS2 = 3023445 |                                                                                                                                                                                  |
| All products listed conform to current British or<br>European standard and the product information is<br>correct at the time of going to press. | All accessories are manufactured under an accredited BS EN ISO 9001 : 2015 Quality Management System.                          | It is the policy of the company to improve products as part of our development programme.  Therefore, we reserve the right to alter designs and dimensions without prior notice. |
| Illustrations and diagrams are reproduced within the limitations of reproduction and printing process and are not binding.                      | Due to manufacturing processes we cannot guarantee an exact colour match and shadings of of certain finishes.                  | Correct as at 16 October 2018 12:40 PM<br>E&OE                                                                                                                                   |