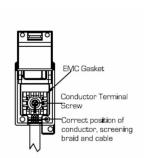

## 79CDTVFB

Hartland CFX Antique Brass 1 gang Non-Isolated TV (female) Black

Wiring

Item Image

| Primary Range                                                                                                                                   | Hartland CFX                                                                                                                   |                                                                                                                                                                                  |
|-------------------------------------------------------------------------------------------------------------------------------------------------|--------------------------------------------------------------------------------------------------------------------------------|----------------------------------------------------------------------------------------------------------------------------------------------------------------------------------|
| Insert Type                                                                                                                                     | 1 gang Non-Isolated TV (female) (DAB Compatible)                                                                               |                                                                                                                                                                                  |
| Plate Finish                                                                                                                                    | Hartland CFX Antique Brass                                                                                                     |                                                                                                                                                                                  |
| Insert Colour                                                                                                                                   | Black                                                                                                                          |                                                                                                                                                                                  |
| EAN13 Barcode                                                                                                                                   | 5017504291532                                                                                                                  |                                                                                                                                                                                  |
| Dimensions (Nominal)                                                                                                                            | Single: Height = 86.0mm Width = 86.0mm Depth = 5.0mm                                                                           |                                                                                                                                                                                  |
| Fixing Hole Centres                                                                                                                             | Box Fixing = 60.3mm Grid Fixing = CFX Clips                                                                                    |                                                                                                                                                                                  |
| Minimum Wall Box Depth                                                                                                                          | 35mm                                                                                                                           |                                                                                                                                                                                  |
| Switched Poles                                                                                                                                  | N/A                                                                                                                            |                                                                                                                                                                                  |
| IP Rating                                                                                                                                       | IP2XD                                                                                                                          |                                                                                                                                                                                  |
| Contact Gap Minimum                                                                                                                             | N/A                                                                                                                            |                                                                                                                                                                                  |
| Earth Terminal Capacity 1                                                                                                                       | 5 x 1mm2                                                                                                                       |                                                                                                                                                                                  |
| Earth Terminal Capacity 2                                                                                                                       | 4 x 1.5mm2                                                                                                                     |                                                                                                                                                                                  |
| Earth Terminal Capacity 3                                                                                                                       | 3 x 2.5mm2                                                                                                                     |                                                                                                                                                                                  |
| Earth Terminal Capacity 4                                                                                                                       | 1 x 4mm2 Multi-strand                                                                                                          |                                                                                                                                                                                  |
| Earth Terminal Capacity 5                                                                                                                       | 1 x 6mm2                                                                                                                       |                                                                                                                                                                                  |
| Product Class 1                                                                                                                                 | Must be earthed (ref BS7671 415.2.1)                                                                                           |                                                                                                                                                                                  |
| Ambient Operating Temperature                                                                                                                   | -5° to +40°C                                                                                                                   |                                                                                                                                                                                  |
| Recommended Location                                                                                                                            | Internal Use Only                                                                                                              |                                                                                                                                                                                  |
| Maximum Installation Altitude                                                                                                                   | 2000m                                                                                                                          |                                                                                                                                                                                  |
| EuroFix Additional Notes                                                                                                                        | TV Outlet (IEC 169-2 Female Socket) Usually used for FM (DAB) outlet                                                           |                                                                                                                                                                                  |
| Frequencies 1                                                                                                                                   | TV DC=5-2200 MHz                                                                                                               |                                                                                                                                                                                  |
| Patents and Trademarks                                                                                                                          | CFX is a Registered Trade Mark No 2398667 Hartland CFX is a Registered Design under Reference Nos. R21 = 3023446 SS2 = 3023445 |                                                                                                                                                                                  |
| All products listed conform to current British or<br>European standard and the product information is<br>correct at the time of going to press. | All accessories are manufactured under an accredited BS EN ISO 9001 : 2015 Quality Management System.                          | It is the policy of the company to improve products as part of our development programme.  Therefore, we reserve the right to alter designs and dimensions without prior notice. |
| Illustrations and diagrams are reproduced within the limitations of reproduction and printing process and are not binding.                      | Due to manufacturing processes we cannot guarantee an exact colour match and shadings of of certain finishes.                  | Correct as at 16 October 2018 12:40 PM<br>E&OE                                                                                                                                   |