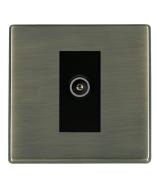

## 79CDTVFB

Hartland CFX Antique Brass 1 gang Non-Isolated TV (female) Black

Wiring

Item Image

| Primary Range                                                                                                                                   | Hartland CFX                                                                                                                   |                                                                                                                                                                                  |
|-------------------------------------------------------------------------------------------------------------------------------------------------|--------------------------------------------------------------------------------------------------------------------------------|----------------------------------------------------------------------------------------------------------------------------------------------------------------------------------|
| Insert Type                                                                                                                                     | 1 gang Non-Isolated TV (female) (DAB Compatible)                                                                               |                                                                                                                                                                                  |
| Plate Finish                                                                                                                                    | Hartland CFX Antique Brass                                                                                                     |                                                                                                                                                                                  |
| Insert Colour                                                                                                                                   | Black                                                                                                                          |                                                                                                                                                                                  |
| EAN13 Barcode                                                                                                                                   | 5017504291532                                                                                                                  |                                                                                                                                                                                  |
| Dimensions (Nominal)                                                                                                                            | Single: Height = 86.0mm Width = 86.0mm Depth = 5.0mm                                                                           |                                                                                                                                                                                  |
| Fixing Hole Centres                                                                                                                             | Box Fixing = 60.3mm Grid Fixing = CFX Clips                                                                                    |                                                                                                                                                                                  |
| Minimum Wall Box Depth                                                                                                                          | 35mm                                                                                                                           |                                                                                                                                                                                  |
| Switched Poles                                                                                                                                  | N/A                                                                                                                            |                                                                                                                                                                                  |
| IP Rating                                                                                                                                       | IP2XD                                                                                                                          |                                                                                                                                                                                  |
| Contact Gap Minimum                                                                                                                             | N/A                                                                                                                            |                                                                                                                                                                                  |
| Earth Terminal Capacity 1                                                                                                                       | 5 x 1mm2                                                                                                                       |                                                                                                                                                                                  |
| Earth Terminal Capacity 2                                                                                                                       | 4 x 1.5mm2                                                                                                                     |                                                                                                                                                                                  |
| Earth Terminal Capacity 3                                                                                                                       | 3 x 2.5mm2                                                                                                                     |                                                                                                                                                                                  |
| Earth Terminal Capacity 4                                                                                                                       | 1 x 4mm2 Multi-strand                                                                                                          |                                                                                                                                                                                  |
| Earth Terminal Capacity 5                                                                                                                       | 1 x 6mm2                                                                                                                       |                                                                                                                                                                                  |
| Product Class 1                                                                                                                                 | Must be earthed (ref BS7671 415.2.1)                                                                                           |                                                                                                                                                                                  |
| Ambient Operating Temperature                                                                                                                   | -5° to +40°C                                                                                                                   |                                                                                                                                                                                  |
| Recommended Location                                                                                                                            | Internal Use Only                                                                                                              |                                                                                                                                                                                  |
| Maximum Installation Altitude                                                                                                                   | 2000m                                                                                                                          |                                                                                                                                                                                  |
| EuroFix Additional Notes                                                                                                                        | TV Outlet (IEC 169-2 Female Socket) Usually used for FM (DAB) outlet                                                           |                                                                                                                                                                                  |
| Frequencies 1                                                                                                                                   | TV DC=5-2200 MHz                                                                                                               |                                                                                                                                                                                  |
| Patents and Trademarks                                                                                                                          | CFX is a Registered Trade Mark No 2398667 Hartland CFX is a Registered Design under Reference Nos. R21 = 3023446 SS2 = 3023445 |                                                                                                                                                                                  |
| All products listed conform to current British or<br>European standard and the product information is<br>correct at the time of going to press. | All accessories are manufactured under an accredited BS EN ISO 9001 : 2015 Quality Management System.                          | It is the policy of the company to improve products as part of our development programme.  Therefore, we reserve the right to alter designs and dimensions without prior notice. |
| Illustrations and diagrams are reproduced within the limitations of reproduction and printing process and are not binding.                      | Due to manufacturing processes we cannot guarantee an exact colour match and shadings of of certain finishes.                  | Correct as at 16 October 2018 12:40 PM<br>E&OE                                                                                                                                   |