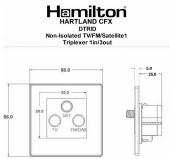

#### **79CDTRIDB**

Hartland CFX Antique Brass Non-Isolated TV+FM+SAT Triplexer 1in/3out (DAB Compatible) Black

#### Dimensions

|                                                                                                                                                 | 100 Class 100 1 1 1 1 1 1 1 1 1 1 1 1 1 1 1 1 1                                                                                |                                                                                                                                                                                  |
|-------------------------------------------------------------------------------------------------------------------------------------------------|--------------------------------------------------------------------------------------------------------------------------------|----------------------------------------------------------------------------------------------------------------------------------------------------------------------------------|
| Primary Range                                                                                                                                   | Hartland CFX                                                                                                                   |                                                                                                                                                                                  |
| Insert Type                                                                                                                                     | Non-Isolated TV+FM+SAT Triplexer 1in/3out (DAB Compatible)                                                                     |                                                                                                                                                                                  |
| Plate Finish                                                                                                                                    | Hartland CFX Antique Brass                                                                                                     |                                                                                                                                                                                  |
| Insert Colour                                                                                                                                   | Black                                                                                                                          |                                                                                                                                                                                  |
| EAN13 Barcode                                                                                                                                   | 5017504010409                                                                                                                  |                                                                                                                                                                                  |
| Dimensions (Nominal)                                                                                                                            | Single: Height = 86.0mm Width = 86.0mm Depth = 5.0mm                                                                           |                                                                                                                                                                                  |
| Fixing Hole Centres                                                                                                                             | Box Fixing = 60.3mm Grid Fixing = CFX Clips                                                                                    |                                                                                                                                                                                  |
| Minimum Wall Box Depth                                                                                                                          | 35mm                                                                                                                           |                                                                                                                                                                                  |
| Switched Poles                                                                                                                                  | N/A                                                                                                                            |                                                                                                                                                                                  |
| IP Rating                                                                                                                                       | IP2XD                                                                                                                          |                                                                                                                                                                                  |
| Contact Gap Minimum                                                                                                                             | N/A                                                                                                                            |                                                                                                                                                                                  |
| Earth Terminal Capacity 1                                                                                                                       | 5 x 1mm2                                                                                                                       |                                                                                                                                                                                  |
| Earth Terminal Capacity 2                                                                                                                       | 4 x 1.5mm2                                                                                                                     |                                                                                                                                                                                  |
| Earth Terminal Capacity 3                                                                                                                       | 3 x 2.5mm2                                                                                                                     |                                                                                                                                                                                  |
| Earth Terminal Capacity 4                                                                                                                       | 1 x 4mm2 Multi-strand                                                                                                          |                                                                                                                                                                                  |
| Earth Terminal Capacity 5                                                                                                                       | 1 x 6mm2                                                                                                                       |                                                                                                                                                                                  |
| Product Class 1                                                                                                                                 | Must be earthed (ref BS7671 415.2.1)                                                                                           |                                                                                                                                                                                  |
| Ambient Operating Temperature                                                                                                                   | -5° to +40°C                                                                                                                   |                                                                                                                                                                                  |
| Recommended Location                                                                                                                            | Internal Use Only                                                                                                              |                                                                                                                                                                                  |
| Maximum Installation Altitude                                                                                                                   | 2000m                                                                                                                          |                                                                                                                                                                                  |
| EuroFix Additional Notes                                                                                                                        | Triplexer for use with combined TV FM and Satellite Signal (DAB compatible)                                                    |                                                                                                                                                                                  |
| Frequencies 1                                                                                                                                   | TV=5-68 MHz 125-860 MHz                                                                                                        |                                                                                                                                                                                  |
| Frequencies 2                                                                                                                                   | FM=88-108 MHz                                                                                                                  |                                                                                                                                                                                  |
| Frequencies 3                                                                                                                                   | SAT DC=950-2200 MHz                                                                                                            |                                                                                                                                                                                  |
| Patents and Trademarks                                                                                                                          | CFX is a Registered Trade Mark No 2398667 Hartland CFX is a Registered Design under Reference Nos. R21 = 3023446 SS2 = 3023445 |                                                                                                                                                                                  |
| All products listed conform to current British or<br>European standard and the product information is<br>correct at the time of going to press. | All accessories are manufactured under an accredited BS EN ISO 9001 : 2015 Quality Management System.                          | It is the policy of the company to improve products as part of our development programme.  Therefore, we reserve the right to alter designs and dimensions without prior notice. |
| Illustrations and diagrams are reproduced within the limitations of reproduction and printing process and are not binding.                      | Due to manufacturing processes we cannot guarantee an exact colour match and shadings of of certain finishes.                  | Correct as at 16 October 2018 12:40 PM<br>E&OE                                                                                                                                   |
|                                                                                                                                                 |                                                                                                                                |                                                                                                                                                                                  |