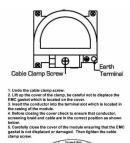

SL

# making connections beautifully

Wiring Accessories • Circuit Protection • Smart Lighting Control & Multi-room Audio

#### **79CDTRIDB**

Hartland CFX Antique Brass Non-Isolated TV+FM+SAT Triplexer 1in/3out (DAB Compatible) Black

## Item Image



## Wiring



#### Dimensions



|                                                                                                                                                 | 100 Class 100 1 1 1 1 1 1 1 1 1 1 1 1 1 1 1 1 1                                                                                |                                                                                                                                                                                  |
|-------------------------------------------------------------------------------------------------------------------------------------------------|--------------------------------------------------------------------------------------------------------------------------------|-----------------------------------------------