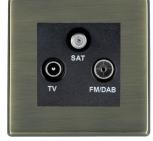

#### **79CDTRIDB**

Hartland CFX Antique Brass Non-Isolated TV+FM+SAT Triplexer 1in/3out (DAB Compatible) Black

## Item Image