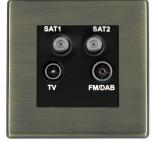

#### **79CDENTB**

Hartland CFX Antique Brass Non-Isolated TV+FM+SAT1+SAT2 Quadplexer 2in/4out (DAB Compatible) Black

## Item Image