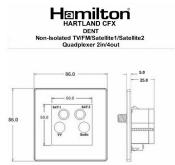

#### **79CDENTB**

Hartland CFX Antique Brass Non-Isolated TV+FM+SAT1+SAT2 Quadplexer 2in/4out (DAB Compatible) Black

#### Dimensions

| Hartland CFX Non-Isolated TV+FM+SAT1+SAT2 Quadplexer 2in/4out (DAt Hartland CFX Antique Brass Black                            | 3 Compatible)                                                                                                                                                                                                                                                                                                                                                                                                                                                                                                                                                                          |  |
|--------------------------------------------------------------------------------------------------------------------------------|----------------------------------------------------------------------------------------------------------------------------------------------------------------------------------------------------------------------------------------------------------------------------------------------------------------------------------------------------------------------------------------------------------------------------------------------------------------------------------------------------------------------------------------------------------------------------------------|--|
| Hartland CFX Antique Brass<br>Black                                                                                            | B Compatible)                                                                                                                                                                                                                                                                                                                                                                                                                                                                                                                                                                          |  |
| Black                                                                                                                          |                                                                                                                                                                                                                                                                                                                                                                                                                                                                                                                                                                                        |  |
| ***                                                                                                                            | Hartland CFX Antique Brass                                                                                                                                                                                                                                                                                                                                                                                                                                                                                                                                                             |  |
|                                                                                                                                |                                                                                                                                                                                                                                                                                                                                                                                                                                                                                                                                                                                        |  |
| 5017504291082                                                                                                                  |                                                                                                                                                                                                                                                                                                                                                                                                                                                                                                                                                                                        |  |
| Single: Height = 86.0mm Width = 86.0mm Depth = 5.0mm                                                                           |                                                                                                                                                                                                                                                                                                                                                                                                                                                                                                                                                                                        |  |
| Box Fixing = 60.3mm Grid Fixing = CFX Clips                                                                                    |                                                                                                                                                                                                                                                                                                                                                                                                                                                                                                                                                                                        |  |
| 35mm                                                                                                                           |                                                                                                                                                                                                                                                                                                                                                                                                                                                                                                                                                                                        |  |
| N/A                                                                                                                            |                                                                                                                                                                                                                                                                                                                                                                                                                                                                                                                                                                                        |  |
| IP2XD                                                                                                                          |                                                                                                                                                                                                                                                                                                                                                                                                                                                                                                                                                                                        |  |
| N/A                                                                                                                            |                                                                                                                                                                                                                                                                                                                                                                                                                                                                                                                                                                                        |  |
| 5 x 1mm2                                                                                                                       |                                                                                                                                                                                                                                                                                                                                                                                                                                                                                                                                                                                        |  |
| 4 x 1.5mm2                                                                                                                     |                                                                                                                                                                                                                                                                                                                                                                                                                                                                                                                                                                                        |  |
| 3 x 2.5mm2                                                                                                                     |                                                                                                                                                                                                                                                                                                                                                                                                                                                                                                                                                                                        |  |
| 1 x 4mm2 Multi-strand                                                                                                          |                                                                                                                                                                                                                                                                                                                                                                                                                                                                                                                                                                                        |  |
| 1 x 6mm2                                                                                                                       |                                                                                                                                                                                                                                                                                                                                                                                                                                                                                                                                                                                        |  |
| Must be earthed (ref BS7671 415.2.1)                                                                                           |                                                                                                                                                                                                                                                                                                                                                                                                                                                                                                                                                                                        |  |
| -5° to +40°C                                                                                                                   |                                                                                                                                                                                                                                                                                                                                                                                                                                                                                                                                                                                        |  |
| Internal Use Only                                                                                                              |                                                                                                                                                                                                                                                                                                                                                                                                                                                                                                                                                                                        |  |
| 2000m                                                                                                                          |                                                                                                                                                                                                                                                                                                                                                                                                                                                                                                                                                                                        |  |
| Quadplexer for use with combined TV FM and Satellite Signal                                                                    | als (DAB compatible)                                                                                                                                                                                                                                                                                                                                                                                                                                                                                                                                                                   |  |
| TV=5-68 MHz 125-860 MHz                                                                                                        |                                                                                                                                                                                                                                                                                                                                                                                                                                                                                                                                                                                        |  |
| FM=88-108 MHz                                                                                                                  |                                                                                                                                                                                                                                                                                                                                                                                                                                                                                                                                                                                        |  |
| SAT DC=950-2200 MHz                                                                                                            |                                                                                                                                                                                                                                                                                                                                                                                                                                                                                                                                                                                        |  |
| CFX is a Registered Trade Mark No 2398667 Hartland CFX is a Registered Design under Reference Nos. R21 = 3023446 SS2 = 3023445 |                                                                                                                                                                                                                                                                                                                                                                                                                                                                                                                                                                                        |  |
| All accessories are manufactured under an accredited BS EN ISO 9001 : 2015 Quality Management System.                          | It is the policy of the company to improve products as part of our development programme.  Therefore, we reserve the right to alter designs and dimensions without prior notice.                                                                                                                                                                                                                                                                                                                                                                                                       |  |
| Due to manufacturing processes we cannot guarantee an exact colour match and shadings of of certain finishes.                  | Correct as at 16 October 2018 12:40 PM<br>E&OE                                                                                                                                                                                                                                                                                                                                                                                                                                                                                                                                         |  |
|                                                                                                                                | Box Fixing = 60.3mm Grid Fixing = CFX Clips  35mm  N/A  IP2XD  N/A  5 x 1mm2  4 x 1.5mm2  3 x 2.5mm2  1 x 4mm2 Multi-strand  1 x 6mm2  Must be earthed (ref BS7671 415.2.1)  -5° to +40°C  Internal Use Only  2000m  Quadplexer for use with combined TV FM and Satellite Signa  TV=5-68 MHz 125-860 MHz  FM=88-108 MHz  SAT DC=950-2200 MHz  CFX is a Registered Trade Mark No 2398667  Hartland CFX is a Registered Design under Reference Nos.  R21 = 3023446 SS2 = 3023445  All accessories are manufactured under an accredited  BS EN ISO 9001 : 2015 Quality Management System. |  |