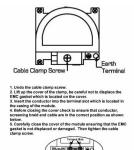

SL

# making connections beautifully

Wiring Accessories • Circuit Protection • Smart Lighting Control & Multi-room Audio

#### **79CDENTB**

Hartland CFX Antique Brass Non-Isolated TV+FM+SAT1+SAT2 Quadplexer 2in/4out (DAB Compatible) Black

## Item Image



## Wiring



#### Dimensions



| Hartland CFX Non-Isolated TV+FM+SAT1+SAT2 Quadplexer 2in/4out (DAt Hartland CFX Antique Brass Black                            | 3 Compatible)                                                                                                                                                                                                                                                                                                                                                                                                                                                                                                                                                                          |  |
|---------------------------------------------------------------------------