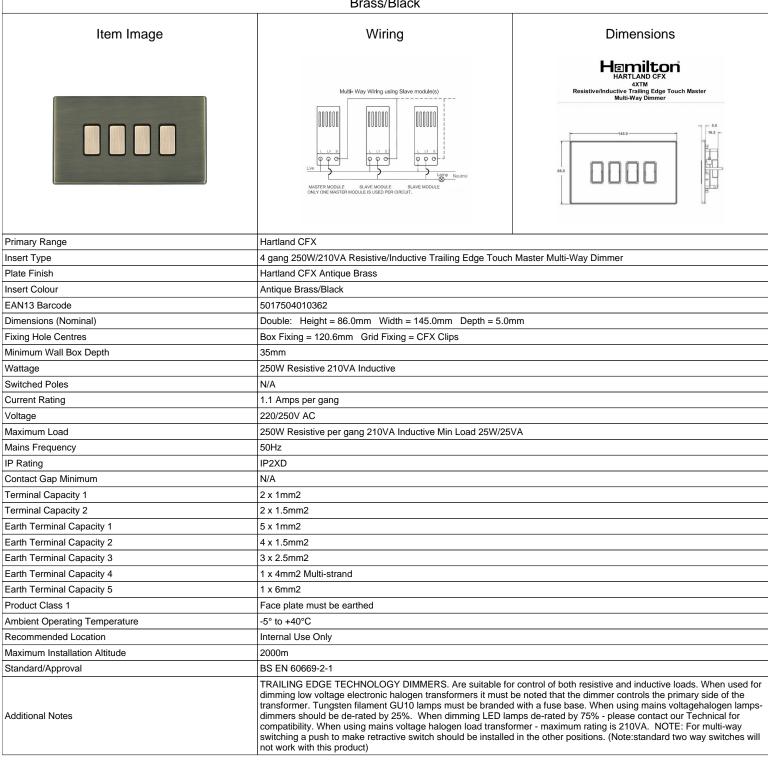

## 79C4XTMAB-B

Hartland CFX Antique Brass 4x250W/210VA Resistive/Inductive Trailing Edge Touch Master Multi-Way Dimmers Antique Brass/Black

SL

making connections beautifully

Wiring Accessories • Circuit Protection • Smart Lighting Control & Multi-room Audio