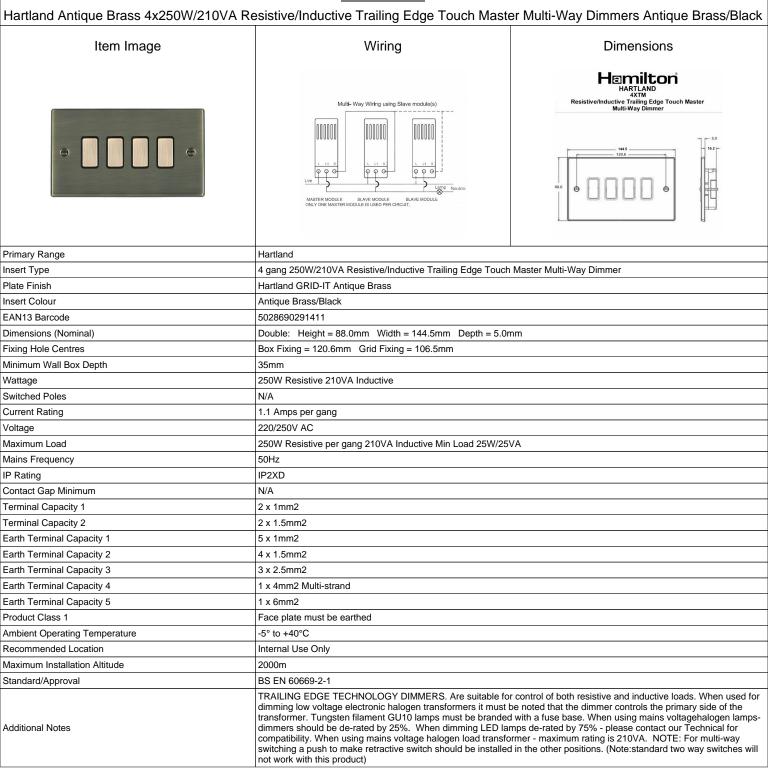

| Hartland Antique Brass 4x250W/210VA Resistive/Inductive Trailing Edge Touch Master Multi-Way Dimmers Antique Brass/Black                        |                                                                                                       |                                                                                                                                                                                  |  |  |  |  |
|-------------------------------------------------------------------------------------------------------------------------------------------------|-------------------------------------------------------------------------------------------------------|----------------------------------------------------------------------------------------------------------------------------------------------------------------------------------|--|--|--|--|
| Patents and Trademarks                                                                                                                          | Hartland is a Registered Trade Mark No. 2344778                                                       |                                                                                                                                                                                  |  |  |  |  |
| All products listed conform to current British or<br>European standard and the product information is<br>correct at the time of going to press. | All accessories are manufactured under an accredited BS EN ISO 9001 : 2015 Quality Management System. | It is the policy of the company to improve products as part of our development programme.  Therefore, we reserve the right to alter designs and dimensions without prior notice. |  |  |  |  |
| Illustrations and diagrams are reproduced within the limitations of reproduction and printing                                                   | Due to manufacturing processes we cannot guarantee an exact colour match and shadings of              | Correct as at 16 October 2018 12:59 PM<br>E&OE                                                                                                                                   |  |  |  |  |