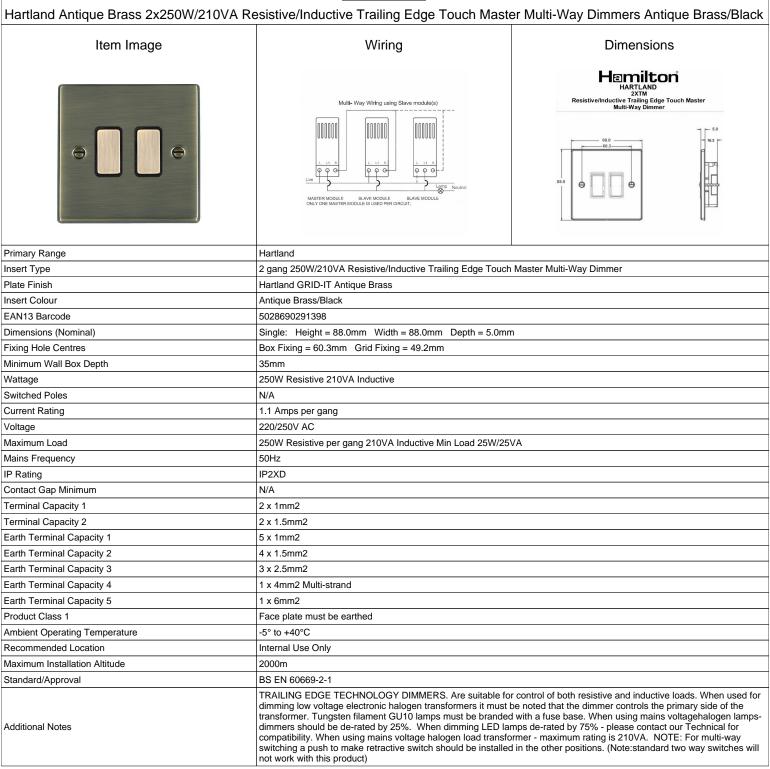

## **792XTMAB-B**

| Hartland Antique Brass 2x250W/210VA Resistive/Inductive Trailing Edge Touch Master Multi-Way Dimmers Antique Brass/Black                        |                                                                                                       |                                                                                                                                                                                  |
|-------------------------------------------------------------------------------------------------------------------------------------------------|-------------------------------------------------------------------------------------------------------|----------------------------------------------------------------------------------------------------------------------------------------------------------------------------------|
| Patents and Trademarks                                                                                                                          | Hartland is a Registered Trade Mark No. 2344778                                                       |                                                                                                                                                                                  |
| All products listed conform to current British or<br>European standard and the product information is<br>correct at the time of going to press. | All accessories are manufactured under an accredited BS EN ISO 9001 : 2015 Quality Management System. | It is the policy of the company to improve products as part of our development programme.  Therefore, we reserve the right to alter designs and dimensions without prior notice. |
| Illustrations and diagrams are reproduced within the limitations of reproduction and printing                                                   | Due to manufacturing processes we cannot guarantee an exact colour match and shadings of              | Correct as at 16 October 2018 12:59 PM                                                                                                                                           |