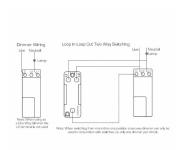

SL

# making connections beautifully

Wiring Accessories • Circuit Protection • Smart Lighting Control & Multi-room Audio

## 791X60

Hartland Antique Brass 1 gang 600W Resistive Leading Edge Push On-Off Rotary 2 Way Switching Dimmer Antique Brass

Item Image

# Wiring



## Dimensions



| Primary Range                                                                                                                                   | Hartland                                                                                                                                                                                                                           |                                                                                                                                                                                  |
|-------------------------------------------------------------------------------------------------------------------------------------------------|------------------------------------------------------------------------------