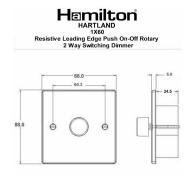

## 791X60

Hartland Antique Brass 1 gang 600W Resistive Leading Edge Push On-Off Rotary 2 Way Switching Dimmer Antique Brass

Item Image

## Dimensions

| Primary Range                                                                                                                                   | Hartland                                                                                                                                                                                                                           |                                                                                                                                                                                  |
|-------------------------------------------------------------------------------------------------------------------------------------------------|------------------------------------------------------------------------------------------------------------------------------------------------------------------------------------------------------------------------------------|----------------------------------------------------------------------------------------------------------------------------------------------------------------------------------|
| Insert Type                                                                                                                                     | 1 gang 600W Resistive Leading Edge Push On-Off Rotary 2 Way Switching Dimmer                                                                                                                                                       |                                                                                                                                                                                  |
| Plate Finish                                                                                                                                    | Hartland Box Antique Brass                                                                                                                                                                                                         |                                                                                                                                                                                  |
| Insert Colour                                                                                                                                   | Antique Brass                                                                                                                                                                                                                      |                                                                                                                                                                                  |
| EAN13 Barcode                                                                                                                                   | 5017503299454                                                                                                                                                                                                                      |                                                                                                                                                                                  |
| Dimensions (Nominal)                                                                                                                            | Single: Height = 88.0mm Width = 88.0mm Depth = 5.0mm                                                                                                                                                                               |                                                                                                                                                                                  |
| Fixing Hole Centres                                                                                                                             | Box Fixing = 60.3mm Grid Fixing = N/A                                                                                                                                                                                              |                                                                                                                                                                                  |
| Minimum Wall Box Depth                                                                                                                          | 35mm                                                                                                                                                                                                                               |                                                                                                                                                                                  |
| Wattage                                                                                                                                         | 600W                                                                                                                                                                                                                               |                                                                                                                                                                                  |
| Switched Poles                                                                                                                                  | Single                                                                                                                                                                                                                             |                                                                                                                                                                                  |
| Current Rating                                                                                                                                  | 2.5 Amp                                                                                                                                                                                                                            |                                                                                                                                                                                  |
| Voltage                                                                                                                                         | 220/250V AC                                                                                                                                                                                                                        |                                                                                                                                                                                  |
| Maximum Load                                                                                                                                    | 600W resistive Min Load 100W                                                                                                                                                                                                       |                                                                                                                                                                                  |
| Mains Frequency                                                                                                                                 | 50Hz                                                                                                                                                                                                                               |                                                                                                                                                                                  |
| IP Rating                                                                                                                                       | IP2XD                                                                                                                                                                                                                              |                                                                                                                                                                                  |
| Contact Gap Minimum                                                                                                                             | N/A                                                                                                                                                                                                                                |                                                                                                                                                                                  |
| Terminal Capacity 1                                                                                                                             | 2 x 1mm2                                                                                                                                                                                                                           |                                                                                                                                                                                  |
| Terminal Capacity 2                                                                                                                             | 2 x 1.5mm2                                                                                                                                                                                                                         |                                                                                                                                                                                  |
| Earth Terminal Capacity 1                                                                                                                       | 5 x 1mm2                                                                                                                                                                                                                           |                                                                                                                                                                                  |
| Earth Terminal Capacity 2                                                                                                                       | 4 x 1.5mm2                                                                                                                                                                                                                         |                                                                                                                                                                                  |
| Earth Terminal Capacity 3                                                                                                                       | 3 x 2.5mm2                                                                                                                                                                                                                         |                                                                                                                                                                                  |
| Earth Terminal Capacity 4                                                                                                                       | 1 x 4mm2 Multi-strand                                                                                                                                                                                                              |                                                                                                                                                                                  |
| Earth Terminal Capacity 5                                                                                                                       | 1 x 6mm2                                                                                                                                                                                                                           |                                                                                                                                                                                  |
| Product Class 1                                                                                                                                 | Face plate must be earthed                                                                                                                                                                                                         |                                                                                                                                                                                  |
| Ambient Operating Temperature                                                                                                                   | -5° to +40°C                                                                                                                                                                                                                       |                                                                                                                                                                                  |
| Recommended Location                                                                                                                            | Internal Use Only                                                                                                                                                                                                                  |                                                                                                                                                                                  |
| Maximum Installation Altitude                                                                                                                   | 2000m                                                                                                                                                                                                                              |                                                                                                                                                                                  |
| Standard/Approval                                                                                                                               | BS EN 60669-2-1                                                                                                                                                                                                                    |                                                                                                                                                                                  |
| Additional Notes                                                                                                                                | Tungsten filament GU10 lamps must be branded with a fuse base. When using mains voltage halogen lamps- dimmers should be de-rated by 25%. When dimming LED lamps de-rated by 75% - please contact our Technical for compatibility. |                                                                                                                                                                                  |
| Patents and Trademarks                                                                                                                          | Hartland is a Registered Trade Mark No. 2344778                                                                                                                                                                                    |                                                                                                                                                                                  |
| All products listed conform to current British or<br>European standard and the product information is<br>correct at the time of going to press. | All accessories are manufactured under an accredited BS EN ISO 9001 : 2015 Quality Management System.                                                                                                                              | It is the policy of the company to improve products as part of our development programme.  Therefore, we reserve the right to alter designs and dimensions without pricy notice. |