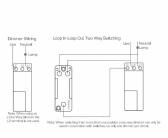

## making connections beautifully

Wiring Accessories • Circuit Protection • Smart Lighting Control & Multi-room Audio

## 791X40

Hartland Antique Brass 1x400W Resistive Leading Edge Push On-Off Rotary 2 Way Switching Dimmer Antique Brass

Item Image

# Wiring



### Dimensions



| Primary Range                                                                                                                                   | Hartland                                                                                                                                                                                                                          |                                                                                                                                                                                          |
|-------------------------------------------------------------------------------------------------------------------------------------------------|----------------------------------------------------------------------