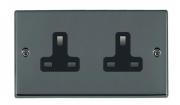

## 78US99B

Hartland Black Nickel 2 gang 13A Unswitched Socket Black

## Item Image