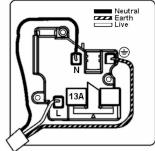

## **Dimensions**

| Primary Range                                                                                                                                   | Hartland                                                                                              |                                                                                                                                                                                  |
|-------------------------------------------------------------------------------------------------------------------------------------------------|-------------------------------------------------------------------------------------------------------|----------------------------------------------------------------------------------------------------------------------------------------------------------------------------------|
| Insert Type                                                                                                                                     | 2 gang 13A Unswitched Socket                                                                          |                                                                                                                                                                                  |
| Plate Finish                                                                                                                                    | Hartland Box Black Nickel                                                                             |                                                                                                                                                                                  |
| Insert Colour                                                                                                                                   | Black                                                                                                 |                                                                                                                                                                                  |
| EAN13 Barcode                                                                                                                                   | 5017504088453                                                                                         |                                                                                                                                                                                  |
| Dimensions (Nominal)                                                                                                                            | Double: Height = 88.0mm Width = 144.5mm Depth = 5.0mm                                                 |                                                                                                                                                                                  |
| Fixing Hole Centres                                                                                                                             | Box Fixing = 120.6mm Grid Fixing = N/A                                                                |                                                                                                                                                                                  |
| Minimum Wall Box Depth                                                                                                                          | 35mm                                                                                                  |                                                                                                                                                                                  |
| Switched Poles                                                                                                                                  | None                                                                                                  |                                                                                                                                                                                  |
| Current Rating                                                                                                                                  | 13 Amp                                                                                                |                                                                                                                                                                                  |
| Voltage                                                                                                                                         | 220/250V AC                                                                                           |                                                                                                                                                                                  |
| Maximum Load                                                                                                                                    | 13 Amp                                                                                                |                                                                                                                                                                                  |
| Mains Frequency                                                                                                                                 | 50Hz                                                                                                  |                                                                                                                                                                                  |
| IP Rating                                                                                                                                       | IP2XD                                                                                                 |                                                                                                                                                                                  |
| Contact Gap Minimum                                                                                                                             | None                                                                                                  |                                                                                                                                                                                  |
| Terminal Capacity 1                                                                                                                             | 3 x 2.5mm2                                                                                            |                                                                                                                                                                                  |
| Terminal Capacity 2                                                                                                                             | 3 x 4mm2                                                                                              |                                                                                                                                                                                  |
| Terminal Capacity 3                                                                                                                             | 2 x 6mm2 Multi-Strand                                                                                 |                                                                                                                                                                                  |
| Terminal Capacity 4                                                                                                                             | 1 x 10mm2                                                                                             |                                                                                                                                                                                  |
| Earth Terminal Capacity 1                                                                                                                       | 3 x 2.5mm2                                                                                            |                                                                                                                                                                                  |
| Earth Terminal Capacity 2                                                                                                                       | 3 x 4mm2                                                                                              |                                                                                                                                                                                  |
| Earth Terminal Capacity 3                                                                                                                       | 2 x 6mm2 Multi-strand                                                                                 |                                                                                                                                                                                  |
| Earth Terminal Capacity 4                                                                                                                       | 1 x 10mm2                                                                                             |                                                                                                                                                                                  |
| Product Class 1                                                                                                                                 | Must be earthed                                                                                       |                                                                                                                                                                                  |
| Ambient Operating Temperature                                                                                                                   | -5° to +40°C                                                                                          |                                                                                                                                                                                  |
| Recommended Location                                                                                                                            | Internal Use Only                                                                                     |                                                                                                                                                                                  |
| Maximum Installation Altitude                                                                                                                   | 2000m                                                                                                 |                                                                                                                                                                                  |
| Standard/Approval                                                                                                                               | BS 1363-2                                                                                             |                                                                                                                                                                                  |
| Additional Notes                                                                                                                                | Shuttered: Yes                                                                                        |                                                                                                                                                                                  |
| Patents and Trademarks                                                                                                                          | Hartland is a Registered Trade Mark No. 2344778                                                       |                                                                                                                                                                                  |
| All products listed conform to current British or<br>European standard and the product information is<br>correct at the time of going to press. | All accessories are manufactured under an accredited BS EN ISO 9001 : 2015 Quality Management System. | It is the policy of the company to improve products as part of our development programme.  Therefore, we reserve the right to alter designs and dimensions without prior notice. |
| Illustrations and diagrams are reproduced within the limitations of reproduction and printing                                                   | Due to manufacturing processes we cannot<br>guarantee an exact colour match and shadings of           | Correct as at 16 October 2018 12:59 PM<br>E&OE                                                                                                                                   |