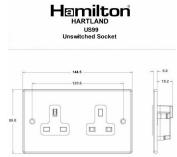

## 78US99B

Hartland Black Nickel 2 gang 13A Unswitched Socket Black

## **Dimensions**

| Primary Range                                                                                                                                   | Hartland                                                                                              |                                                                                                                                                                                  |
|-------------------------------------------------------------------------------------------------------------------------------------------------|-------------------------------------------------------------------------------------------------------|----------------------------------------------------------------------------------------------------------------------------------------------------------------------------------|
| Insert Type                                                                                                                                     | 2 gang 13A Unswitched Socket                                                                          |                                                                                                                                                                                  |
| Plate Finish                                                                                                                                    | Hartland Box Black Nickel                                                                             |                                                                                                                                                                                  |
| Insert Colour                                                                                                                                   | Black                                                                                                 |                                                                                                                                                                                  |
| EAN13 Barcode                                                                                                                                   | 5017504088453                                                                                         |                                                                                                                                                                                  |
| Dimensions (Nominal)                                                                                                                            | Double: Height = 88.0mm Width = 144.5mm Depth = 5.0mm                                                 |                                                                                                                                                                                  |
| Fixing Hole Centres                                                                                                                             | Box Fixing = 120.6mm Grid Fixing = N/A                                                                |                                                                                                                                                                                  |
| Minimum Wall Box Depth                                                                                                                          | 35mm                                                                                                  |                                                                                                                                                                                  |
| Switched Poles                                                                                                                                  | None                                                                                                  |                                                                                                                                                                                  |
| Current Rating                                                                                                                                  | 13 Amp                                                                                                |                                                                                                                                                                                  |
| Voltage                                                                                                                                         | 220/250V AC                                                                                           |                                                                                                                                                                                  |
| Maximum Load                                                                                                                                    | 13 Amp                                                                                                |                                                                                                                                                                                  |
| Mains Frequency                                                                                                                                 | 50Hz                                                                                                  |                                                                                                                                                                                  |
| IP Rating                                                                                                                                       | IP2XD                                                                                                 |                                                                                                                                                                                  |
| Contact Gap Minimum                                                                                                                             | None                                                                                                  |                                                                                                                                                                                  |
| Terminal Capacity 1                                                                                                                             | 3 x 2.5mm2                                                                                            |                                                                                                                                                                                  |
| Terminal Capacity 2                                                                                                                             | 3 x 4mm2                                                                                              |                                                                                                                                                                                  |
| Terminal Capacity 3                                                                                                                             | 2 x 6mm2 Multi-Strand                                                                                 |                                                                                                                                                                                  |
| Terminal Capacity 4                                                                                                                             | 1 x 10mm2                                                                                             |                                                                                                                                                                                  |
| Earth Terminal Capacity 1                                                                                                                       | 3 x 2.5mm2                                                                                            |                                                                                                                                                                                  |
| Earth Terminal Capacity 2                                                                                                                       | 3 x 4mm2                                                                                              |                                                                                                                                                                                  |
| Earth Terminal Capacity 3                                                                                                                       | 2 x 6mm2 Multi-strand                                                                                 |                                                                                                                                                                                  |
| Earth Terminal Capacity 4                                                                                                                       | 1 x 10mm2                                                                                             |                                                                                                                                                                                  |
| Product Class 1                                                                                                                                 | Must be earthed                                                                                       |                                                                                                                                                                                  |
| Ambient Operating Temperature                                                                                                                   | -5° to +40°C                                                                                          |                                                                                                                                                                                  |
| Recommended Location                                                                                                                            | Internal Use Only                                                                                     |                                                                                                                                                                                  |
| Maximum Installation Altitude                                                                                                                   | 2000m                                                                                                 |                                                                                                                                                                                  |
| Standard/Approval                                                                                                                               | BS 1363-2                                                                                             |                                                                                                                                                                                  |
| Additional Notes                                                                                                                                | Shuttered: Yes                                                                                        |                                                                                                                                                                                  |
| Patents and Trademarks                                                                                                                          | Hartland is a Registered Trade Mark No. 2344778                                                       |                                                                                                                                                                                  |
| All products listed conform to current British or<br>European standard and the product information is<br>correct at the time of going to press. | All accessories are manufactured under an accredited BS EN ISO 9001 : 2015 Quality Management System. | It is the policy of the company to improve products as part of our development programme.  Therefore, we reserve the right to alter designs and dimensions without prior notice. |
| Illustrations and diagrams are reproduced within the limitations of reproduction and printing                                                   | Due to manufacturing processes we cannot<br>guarantee an exact colour match and shadings of           | Correct as at 16 October 2018 12:59 PM<br>E&OE                                                                                                                                   |