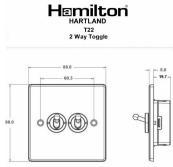

## Hartland Black Nickel 2 gang 20AX 2 Way Toggle Black Nickel

Item Image

Wiring

**Dimensions** 

| Primary Range                                                                                                                                   | Hartland                                                                                                     |                                                                                                                                                                                          |
|-------------------------------------------------------------------------------------------------------------------------------------------------|--------------------------------------------------------------------------------------------------------------|------------------------------------------------------------------------------------------------------------------------------------------------------------------------------------------|
| Insert Type                                                                                                                                     | 2 gang 20AX 2 Way Toggle                                                                                     |                                                                                                                                                                                          |
| Plate Finish                                                                                                                                    | Hartland Box Black Nickel                                                                                    |                                                                                                                                                                                          |
| Insert Colour                                                                                                                                   | Black Nickel                                                                                                 |                                                                                                                                                                                          |
| EAN13 Barcode                                                                                                                                   | 5028690282860                                                                                                |                                                                                                                                                                                          |
| Dimensions (Nominal)                                                                                                                            | Single: Height = 88.0mm Width = 88.0mm Depth = 5.0mm                                                         |                                                                                                                                                                                          |
| Fixing Hole Centres                                                                                                                             | Box Fixing = 60.3mm Grid Fixing = N/A                                                                        |                                                                                                                                                                                          |
| Minimum Wall Box Depth                                                                                                                          | 35mm                                                                                                         |                                                                                                                                                                                          |
| Switched Poles                                                                                                                                  | Single                                                                                                       |                                                                                                                                                                                          |
| Current Rating                                                                                                                                  | 20AX                                                                                                         |                                                                                                                                                                                          |
| Voltage                                                                                                                                         | 220/250V AC                                                                                                  |                                                                                                                                                                                          |
| Maximum Load                                                                                                                                    | 20 Amp inductive                                                                                             |                                                                                                                                                                                          |
| Mains Frequency                                                                                                                                 | 50Hz                                                                                                         |                                                                                                                                                                                          |
| IP Rating                                                                                                                                       | IP2XD                                                                                                        |                                                                                                                                                                                          |
| Contact Gap Minimum                                                                                                                             | 3mm                                                                                                          |                                                                                                                                                                                          |
| Terminal Capacity 1                                                                                                                             | 5 x 1mm2                                                                                                     |                                                                                                                                                                                          |
| Terminal Capacity 2                                                                                                                             | 4 x 1.5mm2                                                                                                   |                                                                                                                                                                                          |
| Terminal Capacity 3                                                                                                                             | 2 x 2.5mm2                                                                                                   |                                                                                                                                                                                          |
| Terminal Capacity 4                                                                                                                             | 2 x 4mm2 Multi-strand                                                                                        |                                                                                                                                                                                          |
| Terminal Capacity 5                                                                                                                             | 1 x 6mm2                                                                                                     |                                                                                                                                                                                          |
| Earth Terminal Capacity 1                                                                                                                       | 6 x 1mm2                                                                                                     |                                                                                                                                                                                          |
| Earth Terminal Capacity 2                                                                                                                       | 5 x 1.5mm2                                                                                                   |                                                                                                                                                                                          |
| Earth Terminal Capacity 3                                                                                                                       | 3 x 2.5mm2                                                                                                   |                                                                                                                                                                                          |
| Earth Terminal Capacity 4                                                                                                                       | 2 x 4mm2 Multi-strand                                                                                        |                                                                                                                                                                                          |
| Earth Terminal Capacity 5                                                                                                                       | 1 x 6mm2                                                                                                     |                                                                                                                                                                                          |
| Product Class 1                                                                                                                                 | Must be earthed                                                                                              |                                                                                                                                                                                          |
| Ambient Operating Temperature                                                                                                                   | -5° to +40°C                                                                                                 |                                                                                                                                                                                          |
| Recommended Location                                                                                                                            | Internal Use Only                                                                                            |                                                                                                                                                                                          |
| Maximum Installation Altitude                                                                                                                   | 2000m                                                                                                        |                                                                                                                                                                                          |
| Standard/Approval                                                                                                                               | BS EN 60669-1                                                                                                |                                                                                                                                                                                          |
| Patents and Trademarks                                                                                                                          | Hartland is a Registered Trade Mark No. 2344778                                                              |                                                                                                                                                                                          |
| All products listed conform to current British or<br>European standard and the product information is<br>correct at the time of going to press. | All accessories are manufactured under an accredited BS EN ISO 9001 : 2015 Quality Management System.        | It is the policy of the company to improve products<br>as part of our development programme.<br>Therefore, we reserve the right to alter designs<br>and dimensions without prior notice. |
| Illustrations and diagrams are reproduced within the limitations of reproduction and printing                                                   | Due to manufacturing processes we cannot guarantee an exact colour match and shadings of of certain finishes | Correct as at 16 October 2018 12:59 PM<br>E&OE                                                                                                                                           |