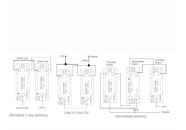

## Hartland Black Nickel 2 gang 20AX 2 Way Toggle Black Nickel

Item Image

Wiring

**Dimensions** 

| Primary Range                                                                                                                                   | Hartland                                                                                                     |                                                                                                                                                                                          |
|-------------------------------------------------------------------------------------------------------------------------------------------------|--------------------------------------------------------------------------------------------------------------|------------------------------------------------------------------------------------------------------------------------------------------------------------------------------------------|
| Insert Type                                                                                                                                     | 2 gang 20AX 2 Way Toggle                                                                                     |                                                                                                                                                                                          |
| Plate Finish                                                                                                                                    | Hartland Box Black Nickel                                                                                    |                                                                                                                                                                                          |
| Insert Colour                                                                                                                                   | Black Nickel                                                                                                 |                                                                                                                                                                                          |
| EAN13 Barcode                                                                                                                                   | 5028690282860                                                                                                |                                                                                                                                                                                          |
| Dimensions (Nominal)                                                                                                                            | Single: Height = 88.0mm Width = 88.0mm Depth = 5.0mm                                                         |                                                                                                                                                                                          |
| Fixing Hole Centres                                                                                                                             | Box Fixing = 60.3mm Grid Fixing = N/A                                                                        |                                                                                                                                                                                          |
| Minimum Wall Box Depth                                                                                                                          | 35mm                                                                                                         |                                                                                                                                                                                          |
| Switched Poles                                                                                                                                  | Single                                                                                                       |                                                                                                                                                                                          |
| Current Rating                                                                                                                                  | 20AX                                                                                                         |                                                                                                                                                                                          |
| Voltage                                                                                                                                         | 220/250V AC                                                                                                  |                                                                                                                                                                                          |
| Maximum Load                                                                                                                                    | 20 Amp inductive                                                                                             |                                                                                                                                                                                          |
| Mains Frequency                                                                                                                                 | 50Hz                                                                                                         |                                                                                                                                                                                          |
| IP Rating                                                                                                                                       | IP2XD                                                                                                        |                                                                                                                                                                                          |
| Contact Gap Minimum                                                                                                                             | 3mm                                                                                                          |                                                                                                                                                                                          |
| Terminal Capacity 1                                                                                                                             | 5 x 1mm2                                                                                                     |                                                                                                                                                                                          |
| Terminal Capacity 2                                                                                                                             | 4 x 1.5mm2                                                                                                   |                                                                                                                                                                                          |
| Terminal Capacity 3                                                                                                                             | 2 x 2.5mm2                                                                                                   |                                                                                                                                                                                          |
| Terminal Capacity 4                                                                                                                             | 2 x 4mm2 Multi-strand                                                                                        |                                                                                                                                                                                          |
| Terminal Capacity 5                                                                                                                             | 1 x 6mm2                                                                                                     |                                                                                                                                                                                          |
| Earth Terminal Capacity 1                                                                                                                       | 6 x 1mm2                                                                                                     |                                                                                                                                                                                          |
| Earth Terminal Capacity 2                                                                                                                       | 5 x 1.5mm2                                                                                                   |                                                                                                                                                                                          |
| Earth Terminal Capacity 3                                                                                                                       | 3 x 2.5mm2                                                                                                   |                                                                                                                                                                                          |
| Earth Terminal Capacity 4                                                                                                                       | 2 x 4mm2 Multi-strand                                                                                        |                                                                                                                                                                                          |
| Earth Terminal Capacity 5                                                                                                                       | 1 x 6mm2                                                                                                     |                                                                                                                                                                                          |
| Product Class 1                                                                                                                                 | Must be earthed                                                                                              |                                                                                                                                                                                          |
| Ambient Operating Temperature                                                                                                                   | -5° to +40°C                                                                                                 |                                                                                                                                                                                          |
| Recommended Location                                                                                                                            | Internal Use Only                                                                                            |                                                                                                                                                                                          |
| Maximum Installation Altitude                                                                                                                   | 2000m                                                                                                        |                                                                                                                                                                                          |
| Standard/Approval                                                                                                                               | BS EN 60669-1                                                                                                |                                                                                                                                                                                          |
| Patents and Trademarks                                                                                                                          | Hartland is a Registered Trade Mark No. 2344778                                                              |                                                                                                                                                                                          |
| All products listed conform to current British or<br>European standard and the product information is<br>correct at the time of going to press. | All accessories are manufactured under an accredited BS EN ISO 9001 : 2015 Quality Management System.        | It is the policy of the company to improve products<br>as part of our development programme.<br>Therefore, we reserve the right to alter designs<br>and dimensions without prior notice. |
| Illustrations and diagrams are reproduced within the limitations of reproduction and printing                                                   | Due to manufacturing processes we cannot guarantee an exact colour match and shadings of of certain finishes | Correct as at 16 October 2018 12:59 PM<br>E&OE                                                                                                                                           |