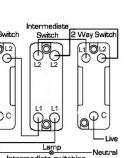

## 78R31BK-B

Hartland Black Nickel 1 gang 10AX Intermediate Rocker Black Nickel/Black

Wiring