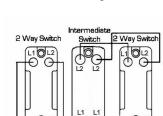

## 78R31BK-B

Hartland Black Nickel 1 gang 10AX Intermediate Rocker Black Nickel/Black

Wiring