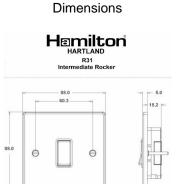

## Item Image

| Primary Range                                                                                                                                   | Hartland                                                                                              |                                                                                                                                                                                  |
|-------------------------------------------------------------------------------------------------------------------------------------------------|-------------------------------------------------------------------------------------------------------|----------------------------------------------------------------------------------------------------------------------------------------------------------------------------------|
| Insert Type                                                                                                                                     | 1 gang 10AX Intermediate Rocker                                                                       |                                                                                                                                                                                  |
| Plate Finish                                                                                                                                    | Hartland Box Black Nickel                                                                             |                                                                                                                                                                                  |
| Insert Colour                                                                                                                                   | Black Nickel/Black                                                                                    |                                                                                                                                                                                  |
| EAN13 Barcode                                                                                                                                   | 5017503286317                                                                                         |                                                                                                                                                                                  |
| Dimensions (Nominal)                                                                                                                            | Single: Height = 88.0mm Width = 88.0mm Depth = 5.0mm                                                  |                                                                                                                                                                                  |
| Fixing Hole Centres                                                                                                                             | Box Fixing = 60.3mm Grid Fixing = N/A                                                                 |                                                                                                                                                                                  |
| Minimum Wall Box Depth                                                                                                                          | 25mm                                                                                                  |                                                                                                                                                                                  |
| Switched Poles                                                                                                                                  | Single                                                                                                |                                                                                                                                                                                  |
| Current Rating                                                                                                                                  | 10AX                                                                                                  |                                                                                                                                                                                  |
| Voltage                                                                                                                                         | 220/250V AC                                                                                           |                                                                                                                                                                                  |
| Maximum Load                                                                                                                                    | 10 Amp inductive                                                                                      |                                                                                                                                                                                  |
| Mains Frequency                                                                                                                                 | 50Hz                                                                                                  |                                                                                                                                                                                  |
| IP Rating                                                                                                                                       | IP2XD                                                                                                 |                                                                                                                                                                                  |
| Contact Gap Minimum                                                                                                                             | 3mm                                                                                                   |                                                                                                                                                                                  |
| Terminal Capacity 1                                                                                                                             | 5 x 1mm2                                                                                              |                                                                                                                                                                                  |
| Terminal Capacity 2                                                                                                                             | 4 x 1.5mm2                                                                                            |                                                                                                                                                                                  |
| Terminal Capacity 3                                                                                                                             | 1 x 2.5mm2                                                                                            |                                                                                                                                                                                  |
| Terminal Capacity 4                                                                                                                             | 1 x 4mm2 Multi-strand                                                                                 |                                                                                                                                                                                  |
| Terminal Capacity 5                                                                                                                             | 1 x 6mm2                                                                                              |                                                                                                                                                                                  |
| Earth Terminal Capacity 1                                                                                                                       | 5 x 1mm2                                                                                              |                                                                                                                                                                                  |
| Earth Terminal Capacity 2                                                                                                                       | 4 x 1.5mm2                                                                                            |                                                                                                                                                                                  |
| Earth Terminal Capacity 3                                                                                                                       | 3 x 2.5mm2                                                                                            |                                                                                                                                                                                  |
| Earth Terminal Capacity 4                                                                                                                       | 1 x 4mm2 Multi-strand                                                                                 |                                                                                                                                                                                  |
| Earth Terminal Capacity 5                                                                                                                       | 1 x 6mm2                                                                                              |                                                                                                                                                                                  |
| Product Class 1                                                                                                                                 | Must be earthed                                                                                       |                                                                                                                                                                                  |
| Ambient Operating Temperature                                                                                                                   | -5° to +40°C                                                                                          |                                                                                                                                                                                  |
| Recommended Location                                                                                                                            | Internal Use Only                                                                                     |                                                                                                                                                                                  |
| Maximum Installation Altitude                                                                                                                   | 2000m                                                                                                 |                                                                                                                                                                                  |
| Standard/Approval                                                                                                                               | BS EN 60669-1                                                                                         |                                                                                                                                                                                  |
| Patents and Trademarks                                                                                                                          | Hartland is a Registered Trade Mark No. 2344778                                                       |                                                                                                                                                                                  |
| All products listed conform to current British or<br>European standard and the product information is<br>correct at the time of going to press. | All accessories are manufactured under an accredited BS EN ISO 9001 : 2015 Quality Management System. | It is the policy of the company to improve products as part of our development programme.  Therefore, we reserve the right to alter designs and dimensions without prior notice. |