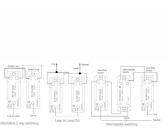

## making connections beautifully

Wiring Accessories • Circuit Protection • Smart Lighting Control & Multi-room Audio

## 78R23BK-B

Hartland Black Nickel 3 gang 10AX 2 Way Rocker Black Nickel/Black

Item Image

## Wiring



## Dimensions



| Primary Range                                                                                                                                   | Hartland                                                                                              |                                                                                                                                                                                  |
|-------------------------------------------------------------------------------------------------------------------------------------------------|-------------------------------------------------------------------------------------------------------|---------------------------------------------------------------------------------------------------