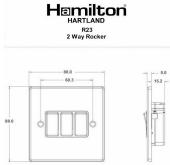

## 78R23BK-B

Hartland Black Nickel 3 gang 10AX 2 Way Rocker Black Nickel/Black

Item Image

## Dimensions

| Primary Range                                                                                                                                   | Hartland                                                                                              |                                                                                                                                                                                  |
|-------------------------------------------------------------------------------------------------------------------------------------------------|-------------------------------------------------------------------------------------------------------|----------------------------------------------------------------------------------------------------------------------------------------------------------------------------------|
| Insert Type                                                                                                                                     | 3 gang 10AX 2 Way Rocker                                                                              |                                                                                                                                                                                  |
| Plate Finish                                                                                                                                    | Hartland Box Black Nickel                                                                             |                                                                                                                                                                                  |
| Insert Colour                                                                                                                                   | Black Nickel/Black                                                                                    |                                                                                                                                                                                  |
| EAN13 Barcode                                                                                                                                   | 5017503286232                                                                                         |                                                                                                                                                                                  |
| Dimensions (Nominal)                                                                                                                            | Single: Height = 88.0mm Width = 88.0mm Depth = 5.0mm                                                  |                                                                                                                                                                                  |
| Weight                                                                                                                                          | 120 GR                                                                                                |                                                                                                                                                                                  |
| Fixing Hole Centres                                                                                                                             | Box Fixing = 60.3mm Grid Fixing = N/A                                                                 |                                                                                                                                                                                  |
| Minimum Wall Box Depth                                                                                                                          | 25mm                                                                                                  |                                                                                                                                                                                  |
| Switched Poles                                                                                                                                  | Single                                                                                                |                                                                                                                                                                                  |
| Current Rating                                                                                                                                  | 10AX                                                                                                  |                                                                                                                                                                                  |
| Voltage                                                                                                                                         | 220/250V AC                                                                                           |                                                                                                                                                                                  |
| Maximum Load                                                                                                                                    | 10 Amp inductive                                                                                      |                                                                                                                                                                                  |
| Mains Frequency                                                                                                                                 | 50Hz                                                                                                  |                                                                                                                                                                                  |
| IP Rating                                                                                                                                       | IP2XD                                                                                                 |                                                                                                                                                                                  |
| Contact Gap Minimum                                                                                                                             | 3mm                                                                                                   |                                                                                                                                                                                  |
| Terminal Capacity 1                                                                                                                             | 5 x 1mm2                                                                                              |                                                                                                                                                                                  |
| Terminal Capacity 2                                                                                                                             | 4 x 1.5mm2                                                                                            |                                                                                                                                                                                  |
| Terminal Capacity 3                                                                                                                             | 1 x 2.5mm2                                                                                            |                                                                                                                                                                                  |
| Terminal Capacity 4                                                                                                                             | 1 x 4mm2 Multi-strand                                                                                 |                                                                                                                                                                                  |
| Terminal Capacity 5                                                                                                                             | 1 x 6mm2                                                                                              |                                                                                                                                                                                  |
| Earth Terminal Capacity 1                                                                                                                       | 5 x 1mm2                                                                                              |                                                                                                                                                                                  |
| Earth Terminal Capacity 2                                                                                                                       | 4 x 1.5mm2                                                                                            |                                                                                                                                                                                  |
| Earth Terminal Capacity 3                                                                                                                       | 3 x 2.5mm2                                                                                            |                                                                                                                                                                                  |
| Earth Terminal Capacity 4                                                                                                                       | 1 x 4mm2 Multi-strand                                                                                 |                                                                                                                                                                                  |
| Earth Terminal Capacity 5                                                                                                                       | 1 x 6mm2                                                                                              |                                                                                                                                                                                  |
| Product Class 1                                                                                                                                 | Must be earthed                                                                                       |                                                                                                                                                                                  |
| Ambient Operating Temperature                                                                                                                   | -5° to +40°C                                                                                          |                                                                                                                                                                                  |
| Recommended Location                                                                                                                            | Internal Use Only                                                                                     |                                                                                                                                                                                  |
| Maximum Installation Altitude                                                                                                                   | 2000m                                                                                                 |                                                                                                                                                                                  |
| Standard/Approval                                                                                                                               | BS EN 60669-1                                                                                         |                                                                                                                                                                                  |
| Patents and Trademarks                                                                                                                          | Hartland is a Registered Trade Mark No. 2344778                                                       |                                                                                                                                                                                  |
| All products listed conform to current British or<br>European standard and the product information is<br>correct at the time of going to press. | All accessories are manufactured under an accredited BS EN ISO 9001 : 2015 Quality Management System. | It is the policy of the company to improve products as part of our development programme.  Therefore, we reserve the right to alter designs and dimensions without prior notice. |