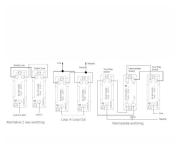

# making connections beautifully

Wiring Accessories • Circuit Protection • Smart Lighting Control & Multi-room Audio

### 78R22BK-B

Hartland Black Nickel 2 gang 10AX 2 Way Rocker Black Nickel/Black

Item Image

## Wiring



### Dimensions



| Primary Range                                                                                                                                   | Hartland                                                                                              |                                                                                                                                                                                  |
|-------------------------------------------------------------------------------------------------------------------------------------------------|-------------------------------------------------------------------------------------------------------|--------------------------------------------------------------------------------------------------