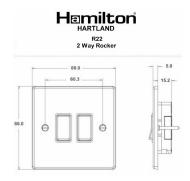

### 78R22BK-B

Hartland Black Nickel 2 gang 10AX 2 Way Rocker Black Nickel/Black

Item Image

### Dimensions

| Primary Range                                                                                                                                   | Hartland                                                                                              |                                                                                                                                                                                  |
|-------------------------------------------------------------------------------------------------------------------------------------------------|-------------------------------------------------------------------------------------------------------|----------------------------------------------------------------------------------------------------------------------------------------------------------------------------------|
| Insert Type                                                                                                                                     | 2 gang 10AX 2 Way Rocker                                                                              |                                                                                                                                                                                  |
| Plate Finish                                                                                                                                    | Hartland Box Black Nickel                                                                             |                                                                                                                                                                                  |
| Insert Colour                                                                                                                                   | Black Nickel/Black                                                                                    |                                                                                                                                                                                  |
| EAN13 Barcode                                                                                                                                   | 5017503286225                                                                                         |                                                                                                                                                                                  |
| Dimensions (Nominal)                                                                                                                            | Single: Height = 88.0mm Width = 88.0mm Depth = 5.0mm                                                  |                                                                                                                                                                                  |
| Weight                                                                                                                                          | 120 GR                                                                                                |                                                                                                                                                                                  |
| Fixing Hole Centres                                                                                                                             | Box Fixing = 60.3mm Grid Fixing = N/A                                                                 |                                                                                                                                                                                  |
| Minimum Wall Box Depth                                                                                                                          | 25mm                                                                                                  |                                                                                                                                                                                  |
| Switched Poles                                                                                                                                  | Single                                                                                                |                                                                                                                                                                                  |
| Current Rating                                                                                                                                  | 10AX                                                                                                  |                                                                                                                                                                                  |
| Voltage                                                                                                                                         | 220/250V AC                                                                                           |                                                                                                                                                                                  |
| Maximum Load                                                                                                                                    | 10 Amp inductive                                                                                      |                                                                                                                                                                                  |
| Mains Frequency                                                                                                                                 | 50Hz                                                                                                  |                                                                                                                                                                                  |
| IP Rating                                                                                                                                       | IP2XD                                                                                                 |                                                                                                                                                                                  |
| Contact Gap Minimum                                                                                                                             | 3mm                                                                                                   |                                                                                                                                                                                  |
| Terminal Capacity 1                                                                                                                             | 5 x 1mm2                                                                                              |                                                                                                                                                                                  |
| Terminal Capacity 2                                                                                                                             | 4 x 1.5mm2                                                                                            |                                                                                                                                                                                  |
| Terminal Capacity 3                                                                                                                             | 1 x 2.5mm2                                                                                            |                                                                                                                                                                                  |
| Terminal Capacity 4                                                                                                                             | 1 x 4mm2 Multi-strand                                                                                 |                                                                                                                                                                                  |
| Terminal Capacity 5                                                                                                                             | 1 x 6mm2                                                                                              |                                                                                                                                                                                  |
| Earth Terminal Capacity 1                                                                                                                       | 5 x 1mm2                                                                                              |                                                                                                                                                                                  |
| Earth Terminal Capacity 2                                                                                                                       | 4 x 1.5mm2                                                                                            |                                                                                                                                                                                  |
| Earth Terminal Capacity 3                                                                                                                       | 3 x 2.5mm2                                                                                            |                                                                                                                                                                                  |
| Earth Terminal Capacity 4                                                                                                                       | 1 x 4mm2 Multi-strand                                                                                 |                                                                                                                                                                                  |
| Earth Terminal Capacity 5                                                                                                                       | 1 x 6mm2                                                                                              |                                                                                                                                                                                  |
| Product Class 1                                                                                                                                 | Must be earthed                                                                                       |                                                                                                                                                                                  |
| Ambient Operating Temperature                                                                                                                   | -5° to +40°C                                                                                          |                                                                                                                                                                                  |
| Recommended Location                                                                                                                            | Internal Use Only                                                                                     |                                                                                                                                                                                  |
| Maximum Installation Altitude                                                                                                                   | 2000m                                                                                                 |                                                                                                                                                                                  |
| Standard/Approval                                                                                                                               | BS EN 60669-1                                                                                         |                                                                                                                                                                                  |
| Patents and Trademarks                                                                                                                          | Hartland is a Registered Trade Mark No. 2344778                                                       |                                                                                                                                                                                  |
| All products listed conform to current British or<br>European standard and the product information is<br>correct at the time of going to press. | All accessories are manufactured under an accredited BS EN ISO 9001 : 2015 Quality Management System. | It is the policy of the company to improve products as part of our development programme.  Therefore, we reserve the right to alter designs and dimensions without prior notice. |