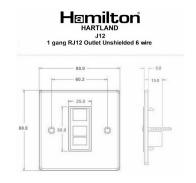

#### **Dimensions**

| Primary Range                                                                                                                                   | Hartland                                                                                                      |                                                                                                                                                                                        |
|-------------------------------------------------------------------------------------------------------------------------------------------------|---------------------------------------------------------------------------------------------------------------|----------------------------------------------------------------------------------------------------------------------------------------------------------------------------------------|
| Insert Type                                                                                                                                     | 1 gang RJ12 Outlet - Unshielded                                                                               |                                                                                                                                                                                        |
| Plate Finish                                                                                                                                    | Hartland Box Black Nickel                                                                                     |                                                                                                                                                                                        |
| Insert Colour                                                                                                                                   | Black                                                                                                         |                                                                                                                                                                                        |
| EAN13 Barcode                                                                                                                                   | 5028690281719                                                                                                 |                                                                                                                                                                                        |
| Dimensions (Nominal)                                                                                                                            | Single: Height = 88.0mm Width = 88.0mm Depth = 5.0mm                                                          |                                                                                                                                                                                        |
| Fixing Hole Centres                                                                                                                             | Box Fixing = 60.3mm Grid Fixing = N/A                                                                         |                                                                                                                                                                                        |
| Minimum Wall Box Depth                                                                                                                          | 35mm                                                                                                          |                                                                                                                                                                                        |
| Switched Poles                                                                                                                                  | N/A                                                                                                           |                                                                                                                                                                                        |
| IP Rating                                                                                                                                       | IP2XD                                                                                                         |                                                                                                                                                                                        |
| Contact Gap Minimum                                                                                                                             | N/A                                                                                                           |                                                                                                                                                                                        |
| Earth Terminal Capacity 1                                                                                                                       | 5 x 1mm2                                                                                                      |                                                                                                                                                                                        |
| Earth Terminal Capacity 2                                                                                                                       | 4 x 1.5mm2                                                                                                    |                                                                                                                                                                                        |
| Earth Terminal Capacity 3                                                                                                                       | 3 x 2.5mm2                                                                                                    |                                                                                                                                                                                        |
| Earth Terminal Capacity 4                                                                                                                       | 1 x 4mm2 Multi-strand                                                                                         |                                                                                                                                                                                        |
| Earth Terminal Capacity 5                                                                                                                       | 1 x 6mm2                                                                                                      |                                                                                                                                                                                        |
| Product Class 1                                                                                                                                 | Must be earthed (ref BS7671 415.2.1)                                                                          |                                                                                                                                                                                        |
| Ambient Operating Temperature                                                                                                                   | -5° to +40°C                                                                                                  |                                                                                                                                                                                        |
| Recommended Location                                                                                                                            | Internal Use Only                                                                                             |                                                                                                                                                                                        |
| Maximum Installation Altitude                                                                                                                   | 2000m                                                                                                         |                                                                                                                                                                                        |
| EuroFix Additional Notes                                                                                                                        | Can be used as either RJ11 (4 wires) or RJ12 (6 wires)                                                        |                                                                                                                                                                                        |
| Patents and Trademarks                                                                                                                          | Hartland is a Registered Trade Mark No. 2344778                                                               |                                                                                                                                                                                        |
| All products listed conform to current British or<br>European standard and the product information is<br>correct at the time of going to press. | All accessories are manufactured under an accredited BS EN ISO 9001 : 2015 Quality Management System.         | It is the policy of the company to improve products<br>as part of our development programme.  Therefore, we reserve the right to alter designs<br>and dimensions without prior notice. |
| Illustrations and diagrams are reproduced within the limitations of reproduction and printing process and are not binding.                      | Due to manufacturing processes we cannot guarantee an exact colour match and shadings of of certain finishes. | Correct as at 16 October 2018 12:59 PM<br>E&OE                                                                                                                                         |