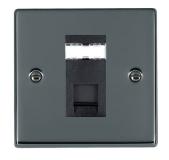

#### 78J12B

## Hartland Black Nickel 1 gang RJ12 Outlet - Unshielded Black

## Item Image