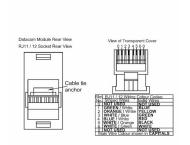

SL

# making connections beautifully

Wiring Accessories • Circuit Protection • Smart Lighting Control & Multi-room Audio

#### 78J12B

## Hartland Black Nickel 1 gang RJ12 Outlet - Unshielded Black

## Item Image



## Wiring



#### **Dimensions**



| Primary Range                                                                                                                                   | Hartland                                                                                                      |                                                                                                                                                                                        |
|-------------------------------------------------------------------------------------------------------------------------------------------------|---------------------------------------------------------------------------------------------------------------|-----------------------------------------------------------------------