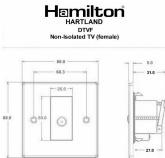

## Dimensions

|                                                                                                                                                 |                                                                                                       | - 27.0                                                                                                                                                                           |
|-------------------------------------------------------------------------------------------------------------------------------------------------|-------------------------------------------------------------------------------------------------------|----------------------------------------------------------------------------------------------------------------------------------------------------------------------------------|
| Primary Range                                                                                                                                   | Hartland                                                                                              |                                                                                                                                                                                  |
| Insert Type                                                                                                                                     | 1 gang Non-Isolated TV (female) (DAB Compatible)                                                      |                                                                                                                                                                                  |
| Plate Finish                                                                                                                                    | Hartland Box Black Nickel                                                                             |                                                                                                                                                                                  |
| Insert Colour                                                                                                                                   | Black                                                                                                 |                                                                                                                                                                                  |
| EAN13 Barcode                                                                                                                                   | 5028690281375                                                                                         |                                                                                                                                                                                  |
| Dimensions (Nominal)                                                                                                                            | Single: Height = 88.0mm Width = 88.0mm Depth = 5.0mm                                                  |                                                                                                                                                                                  |
| Fixing Hole Centres                                                                                                                             | Box Fixing = 60.3mm Grid Fixing = N/A                                                                 |                                                                                                                                                                                  |
| Minimum Wall Box Depth                                                                                                                          | 35mm                                                                                                  |                                                                                                                                                                                  |
| Switched Poles                                                                                                                                  | N/A                                                                                                   |                                                                                                                                                                                  |
| IP Rating                                                                                                                                       | IP2XD                                                                                                 |                                                                                                                                                                                  |
| Contact Gap Minimum                                                                                                                             | N/A                                                                                                   |                                                                                                                                                                                  |
| Earth Terminal Capacity 1                                                                                                                       | 5 x 1mm2                                                                                              |                                                                                                                                                                                  |
| Earth Terminal Capacity 2                                                                                                                       | 4 x 1.5mm2                                                                                            |                                                                                                                                                                                  |
| Earth Terminal Capacity 3                                                                                                                       | 3 x 2.5mm2                                                                                            |                                                                                                                                                                                  |
| Earth Terminal Capacity 4                                                                                                                       | 1 x 4mm2 Multi-strand                                                                                 |                                                                                                                                                                                  |
| Earth Terminal Capacity 5                                                                                                                       | 1 x 6mm2                                                                                              |                                                                                                                                                                                  |
| Product Class 1                                                                                                                                 | Must be earthed (ref BS7671 415.2.1)                                                                  |                                                                                                                                                                                  |
| Ambient Operating Temperature                                                                                                                   | -5° to +40°C                                                                                          |                                                                                                                                                                                  |
| Recommended Location                                                                                                                            | Internal Use Only                                                                                     |                                                                                                                                                                                  |
| Maximum Installation Altitude                                                                                                                   | 2000m                                                                                                 |                                                                                                                                                                                  |
| EuroFix Additional Notes                                                                                                                        | TV Outlet (IEC 169-2 Female Socket) Usually used for FM (DAB) outlet                                  |                                                                                                                                                                                  |
| Frequencies 1                                                                                                                                   | TV DC=5-2200 MHz                                                                                      |                                                                                                                                                                                  |
| Patents and Trademarks                                                                                                                          | Hartland is a Registered Trade Mark No. 2344778                                                       |                                                                                                                                                                                  |
| All products listed conform to current British or<br>European standard and the product information is<br>correct at the time of going to press. | All accessories are manufactured under an accredited BS EN ISO 9001 : 2015 Quality Management System. | It is the policy of the company to improve products as part of our development programme.  Therefore, we reserve the right to alter designs and dimensions without prior notice. |
| Illustrations and diagrams are reproduced within the limitations of reproduction and printing                                                   | Due to manufacturing processes we cannot guarantee an exact colour match and shadings of              | Correct as at 16 October 2018 12:59 PM<br>E&OE                                                                                                                                   |