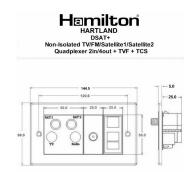

## 78DSAT+B

Hartland Black Nickel Non-Isolated TV+FM+SAT1+SAT2 Quadplexer 2in/4out +TVF+TCS (DAB Compatible) Black

SATTI SATZ

SO SO SO SO TV FMIDAB

Item Image

## Dimensions

| Primary Range                                                                                                                                   | Hartland                                                                                                                |                                                                                                                                                                                  |
|-------------------------------------------------------------------------------------------------------------------------------------------------|-------------------------------------------------------------------------------------------------------------------------|----------------------------------------------------------------------------------------------------------------------------------------------------------------------------------|
| Insert Type                                                                                                                                     | Non-Isolated TV+FM+SAT1+SAT2 Quadplexer 2in/4out +TVF+TCS (DAB Compatible)                                              |                                                                                                                                                                                  |
| Plate Finish                                                                                                                                    | Hartland Box Black Nickel                                                                                               |                                                                                                                                                                                  |
| Insert Colour                                                                                                                                   | Black                                                                                                                   |                                                                                                                                                                                  |
| EAN13 Barcode                                                                                                                                   | 5028690281023                                                                                                           |                                                                                                                                                                                  |
| Dimensions (Nominal)                                                                                                                            | Double: Height = 88.0mm Width = 144.5mm Depth = 5.0mm                                                                   |                                                                                                                                                                                  |
| Fixing Hole Centres                                                                                                                             | Box Fixing = 120.6mm Grid Fixing = N/A                                                                                  |                                                                                                                                                                                  |
| Minimum Wall Box Depth                                                                                                                          | 35mm                                                                                                                    |                                                                                                                                                                                  |
| Switched Poles                                                                                                                                  | N/A                                                                                                                     |                                                                                                                                                                                  |
| IP Rating                                                                                                                                       | IP2XD                                                                                                                   |                                                                                                                                                                                  |
| Contact Gap Minimum                                                                                                                             | N/A                                                                                                                     |                                                                                                                                                                                  |
| Earth Terminal Capacity 1                                                                                                                       | 5 x 1mm2                                                                                                                |                                                                                                                                                                                  |
| Earth Terminal Capacity 2                                                                                                                       | 4 x 1.5mm2                                                                                                              |                                                                                                                                                                                  |
| Earth Terminal Capacity 3                                                                                                                       | 3 x 2.5mm2                                                                                                              |                                                                                                                                                                                  |
| Earth Terminal Capacity 4                                                                                                                       | 1 x 4mm2 Multi-strand                                                                                                   |                                                                                                                                                                                  |
| Earth Terminal Capacity 5                                                                                                                       | 1 x 6mm2                                                                                                                |                                                                                                                                                                                  |
| Product Class 1                                                                                                                                 | Must be earthed (ref BS7671 415.2.1)                                                                                    |                                                                                                                                                                                  |
| Ambient Operating Temperature                                                                                                                   | -5° to +40°C                                                                                                            |                                                                                                                                                                                  |
| Recommended Location                                                                                                                            | Internal Use Only                                                                                                       |                                                                                                                                                                                  |
| Maximum Installation Altitude                                                                                                                   | 2000m                                                                                                                   |                                                                                                                                                                                  |
| EuroFix Additional Notes                                                                                                                        | Quadplexer for use with combined TV FM and Satellite Signals (DAB compatible) plus Telephone Slave and Female TV Socket |                                                                                                                                                                                  |
| Frequencies 1                                                                                                                                   | TV=5-68 MHz 125-860 MHz                                                                                                 |                                                                                                                                                                                  |
| Frequencies 2                                                                                                                                   | FM=88-108 MHz                                                                                                           |                                                                                                                                                                                  |
| Frequencies 3                                                                                                                                   | SAT DC=950-2200 MHz                                                                                                     |                                                                                                                                                                                  |
| Frequencies 4                                                                                                                                   | TV DC=5-2200 MHz                                                                                                        |                                                                                                                                                                                  |
| Patents and Trademarks                                                                                                                          | Hartland is a Registered Trade Mark No. 2344778                                                                         |                                                                                                                                                                                  |
| All products listed conform to current British or<br>European standard and the product information is<br>correct at the time of going to press. | All accessories are manufactured under an accredited BS EN ISO 9001 : 2015 Quality Management System.                   | It is the policy of the company to improve products as part of our development programme.  Therefore, we reserve the right to alter designs and dimensions without prior notice. |
| Illustrations and diagrams are reproduced within the limitations of reproduction and printing process and are not binding.                      | Due to manufacturing processes we cannot guarantee an exact colour match and shadings of of certain finishes.           | Correct as at 16 October 2018 12:59 PM<br>E&OE                                                                                                                                   |