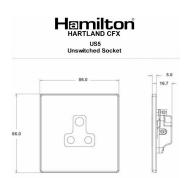

### Dimensions

| Primary Range                                                                                                                                   | Hartland CFX                                                                                                                   |                                                                                                                                                                                          |
|-------------------------------------------------------------------------------------------------------------------------------------------------|--------------------------------------------------------------------------------------------------------------------------------|------------------------------------------------------------------------------------------------------------------------------------------------------------------------------------------|
| Insert Type                                                                                                                                     | 1 gang 5A Unswitched Socket                                                                                                    |                                                                                                                                                                                          |
| Plate Finish                                                                                                                                    | Hartland CFX Black Nickel                                                                                                      |                                                                                                                                                                                          |
| Insert Colour                                                                                                                                   | Black                                                                                                                          |                                                                                                                                                                                          |
| EAN13 Barcode                                                                                                                                   | 5017504281052                                                                                                                  |                                                                                                                                                                                          |
| Dimensions (Nominal)                                                                                                                            | Single: Height = 86.0mm Width = 86.0mm Depth = 5.0mm                                                                           |                                                                                                                                                                                          |
| Fixing Hole Centres                                                                                                                             | Box Fixing = 60.3mm Grid Fixing = CFX Clips                                                                                    |                                                                                                                                                                                          |
| Minimum Wall Box Depth                                                                                                                          | 35mm                                                                                                                           |                                                                                                                                                                                          |
| Switched Poles                                                                                                                                  | None                                                                                                                           |                                                                                                                                                                                          |
| Current Rating                                                                                                                                  | 5 Amp                                                                                                                          |                                                                                                                                                                                          |
| Voltage                                                                                                                                         | 220/250V AC                                                                                                                    |                                                                                                                                                                                          |
| Maximum Load                                                                                                                                    | 5 Amp                                                                                                                          |                                                                                                                                                                                          |
| Mains Frequency                                                                                                                                 | 50Hz                                                                                                                           |                                                                                                                                                                                          |
| IP Rating                                                                                                                                       | IP2XD                                                                                                                          |                                                                                                                                                                                          |
| Contact Gap Minimum                                                                                                                             | None                                                                                                                           |                                                                                                                                                                                          |
| Terminal Capacity 1                                                                                                                             | 5 x 1mm2                                                                                                                       |                                                                                                                                                                                          |
| Terminal Capacity 2                                                                                                                             | 4 x 1.5mm2                                                                                                                     |                                                                                                                                                                                          |
| Terminal Capacity 3                                                                                                                             | 2 x 2.5mm2                                                                                                                     |                                                                                                                                                                                          |
| Terminal Capacity 4                                                                                                                             | 1 x 4mm2                                                                                                                       |                                                                                                                                                                                          |
| Earth Terminal Capacity 1                                                                                                                       | 5 x 1mm2                                                                                                                       |                                                                                                                                                                                          |
| Earth Terminal Capacity 2                                                                                                                       | 4 x 1.5mm2                                                                                                                     |                                                                                                                                                                                          |
| Earth Terminal Capacity 3                                                                                                                       | 2 x 2.5mm2                                                                                                                     |                                                                                                                                                                                          |
| Earth Terminal Capacity 4                                                                                                                       | 1 x 4mm2                                                                                                                       |                                                                                                                                                                                          |
| Product Class 1                                                                                                                                 | Must be earthed                                                                                                                |                                                                                                                                                                                          |
| Ambient Operating Temperature                                                                                                                   | -5° to +40°C                                                                                                                   |                                                                                                                                                                                          |
| Recommended Location                                                                                                                            | Internal Use Only                                                                                                              |                                                                                                                                                                                          |
| Maximum Installation Altitude                                                                                                                   | 2000m                                                                                                                          |                                                                                                                                                                                          |
| Standard/Approval                                                                                                                               | BS 546                                                                                                                         |                                                                                                                                                                                          |
| Additional Notes                                                                                                                                | Shuttered: Yes                                                                                                                 |                                                                                                                                                                                          |
| Patents and Trademarks                                                                                                                          | CFX is a Registered Trade Mark No 2398667 Hartland CFX is a Registered Design under Reference Nos. R21 = 3023446 SS2 = 3023445 |                                                                                                                                                                                          |
| All products listed conform to current British or<br>European standard and the product information is<br>correct at the time of going to press. | All accessories are manufactured under an accredited BS EN ISO 9001 : 2015 Quality Management System.                          | It is the policy of the company to improve products<br>as part of our development programme.<br>Therefore, we reserve the right to alter designs<br>and dimensions without prior notice. |
| Illustrations and diagrams are reproduced within the limitations of reproduction and printing                                                   | Due to manufacturing processes we cannot guarantee an exact colour match and shadings of or certain finishes                   | Correct as at 16 October 2018 12:40 PM<br>E&OE                                                                                                                                           |