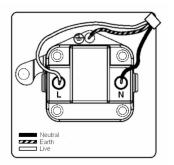

# making connections beautifully

Wiring Accessories • Circuit Protection • Smart Lighting Control & Multi-room Audio

## **78CUS5B**

Hartland CFX Black Nickel 1 gang 5A Unswitched Socket Black

## Item Image



## Wiring



### Dimensions



| Primary Range                                                                                                                                   | Hartland CFX                                                                                                                   |                                                                                                                                                                                          |
|-------------------------------------------------------------------------------------------------------------------------------------------------|--------------------------------------------------------------------------------------------------------------------------------|----------------------------------------