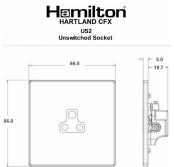

## **Dimensions**

| Primary Range                                                                                                                                   | Hartland CFX                                                                                                                   |                                                                                                                                                                                  |
|-------------------------------------------------------------------------------------------------------------------------------------------------|--------------------------------------------------------------------------------------------------------------------------------|----------------------------------------------------------------------------------------------------------------------------------------------------------------------------------|
| Insert Type                                                                                                                                     | 1 gang 2A Unswitched Socket                                                                                                    |                                                                                                                                                                                  |
| Plate Finish                                                                                                                                    | Hartland CFX Black Nickel                                                                                                      |                                                                                                                                                                                  |
| Insert Colour                                                                                                                                   | Black                                                                                                                          |                                                                                                                                                                                  |
| EAN13 Barcode                                                                                                                                   | 5017504281045                                                                                                                  |                                                                                                                                                                                  |
| Dimensions (Nominal)                                                                                                                            | Single: Height = 86.0mm Width = 86.0mm Depth = 5.0mm                                                                           |                                                                                                                                                                                  |
| Fixing Hole Centres                                                                                                                             | Box Fixing = 60.3mm Grid Fixing = CFX Clips                                                                                    |                                                                                                                                                                                  |
| Minimum Wall Box Depth                                                                                                                          | 35mm                                                                                                                           |                                                                                                                                                                                  |
| Switched Poles                                                                                                                                  | None                                                                                                                           |                                                                                                                                                                                  |
| Current Rating                                                                                                                                  | 2 Amp                                                                                                                          |                                                                                                                                                                                  |
| Voltage                                                                                                                                         | 220/250V AC                                                                                                                    |                                                                                                                                                                                  |
| Maximum Load                                                                                                                                    | 2 Amp                                                                                                                          |                                                                                                                                                                                  |
| Mains Frequency                                                                                                                                 | 50Hz                                                                                                                           |                                                                                                                                                                                  |
| IP Rating                                                                                                                                       | IP2XD                                                                                                                          |                                                                                                                                                                                  |
| Contact Gap Minimum                                                                                                                             | None                                                                                                                           |                                                                                                                                                                                  |
| Terminal Capacity 1                                                                                                                             | 5 x 1mm2                                                                                                                       |                                                                                                                                                                                  |
| Terminal Capacity 2                                                                                                                             | 4 x 1.5mm2                                                                                                                     |                                                                                                                                                                                  |
| Terminal Capacity 3                                                                                                                             | 2 x 2.5mm2                                                                                                                     |                                                                                                                                                                                  |
| Terminal Capacity 4                                                                                                                             | 1 x 4mm2                                                                                                                       |                                                                                                                                                                                  |
| Earth Terminal Capacity 1                                                                                                                       | 5 x 1mm2                                                                                                                       |                                                                                                                                                                                  |
| Earth Terminal Capacity 2                                                                                                                       | 4 x 1.5mm2                                                                                                                     |                                                                                                                                                                                  |
| Earth Terminal Capacity 3                                                                                                                       | 2 x 2.5mm2                                                                                                                     |                                                                                                                                                                                  |
| Earth Terminal Capacity 4                                                                                                                       | 1 x 4mm2                                                                                                                       |                                                                                                                                                                                  |
| Product Class 1                                                                                                                                 | Must be earthed                                                                                                                |                                                                                                                                                                                  |
| Ambient Operating Temperature                                                                                                                   | -5° to +40°C                                                                                                                   |                                                                                                                                                                                  |
| Recommended Location                                                                                                                            | Internal Use Only                                                                                                              |                                                                                                                                                                                  |
| Maximum Installation Altitude                                                                                                                   | 2000m                                                                                                                          |                                                                                                                                                                                  |
| Standard/Approval                                                                                                                               | BS 546                                                                                                                         |                                                                                                                                                                                  |
| Additional Notes                                                                                                                                | Shuttered: Yes                                                                                                                 |                                                                                                                                                                                  |
| Patents and Trademarks                                                                                                                          | CFX is a Registered Trade Mark No 2398667 Hartland CFX is a Registered Design under Reference Nos. R21 = 3023446 SS2 = 3023445 |                                                                                                                                                                                  |
| All products listed conform to current British or<br>European standard and the product information is<br>correct at the time of going to press. | All accessories are manufactured under an accredited BS EN ISO 9001 : 2015 Quality Management System.                          | It is the policy of the company to improve products as part of our development programme.  Therefore, we reserve the right to alter designs and dimensions without prior notice. |
| Illustrations and diagrams are reproduced within the limitations of reproduction and printing                                                   | Due to manufacturing processes we cannot guarantee an exact colour match and shadings of                                       | Correct as at 16 October 2018 12:40 PM<br>E&OE                                                                                                                                   |