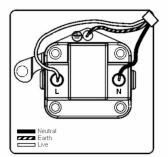

## **Dimensions**

| Primary Range                                                                                                                                   | Hartland CFX                                                                                                                   |                                                                                                                                                                                  |
|-------------------------------------------------------------------------------------------------------------------------------------------------|--------------------------------------------------------------------------------------------------------------------------------|----------------------------------------------------------------------------------------------------------------------------------------------------------------------------------|
| Insert Type                                                                                                                                     | 1 gang 2A Unswitched Socket                                                                                                    |                                                                                                                                                                                  |
| Plate Finish                                                                                                                                    | Hartland CFX Black Nickel                                                                                                      |                                                                                                                                                                                  |
| Insert Colour                                                                                                                                   | Black                                                                                                                          |                                                                                                                                                                                  |
| EAN13 Barcode                                                                                                                                   | 5017504281045                                                                                                                  |                                                                                                                                                                                  |
| Dimensions (Nominal)                                                                                                                            | Single: Height = 86.0mm Width = 86.0mm Depth = 5.0mm                                                                           |                                                                                                                                                                                  |
| Fixing Hole Centres                                                                                                                             | Box Fixing = 60.3mm Grid Fixing = CFX Clips                                                                                    |                                                                                                                                                                                  |
| Minimum Wall Box Depth                                                                                                                          | 35mm                                                                                                                           |                                                                                                                                                                                  |
| Switched Poles                                                                                                                                  | None                                                                                                                           |                                                                                                                                                                                  |
| Current Rating                                                                                                                                  | 2 Amp                                                                                                                          |                                                                                                                                                                                  |
| Voltage                                                                                                                                         | 220/250V AC                                                                                                                    |                                                                                                                                                                                  |
| Maximum Load                                                                                                                                    | 2 Amp                                                                                                                          |                                                                                                                                                                                  |
| Mains Frequency                                                                                                                                 | 50Hz                                                                                                                           |                                                                                                                                                                                  |
| IP Rating                                                                                                                                       | IP2XD                                                                                                                          |                                                                                                                                                                                  |
| Contact Gap Minimum                                                                                                                             | None                                                                                                                           |                                                                                                                                                                                  |
| Terminal Capacity 1                                                                                                                             | 5 x 1mm2                                                                                                                       |                                                                                                                                                                                  |
| Terminal Capacity 2                                                                                                                             | 4 x 1.5mm2                                                                                                                     |                                                                                                                                                                                  |
| Terminal Capacity 3                                                                                                                             | 2 x 2.5mm2                                                                                                                     |                                                                                                                                                                                  |
| Terminal Capacity 4                                                                                                                             | 1 x 4mm2                                                                                                                       |                                                                                                                                                                                  |
| Earth Terminal Capacity 1                                                                                                                       | 5 x 1mm2                                                                                                                       |                                                                                                                                                                                  |
| Earth Terminal Capacity 2                                                                                                                       | 4 x 1.5mm2                                                                                                                     |                                                                                                                                                                                  |
| Earth Terminal Capacity 3                                                                                                                       | 2 x 2.5mm2                                                                                                                     |                                                                                                                                                                                  |
| Earth Terminal Capacity 4                                                                                                                       | 1 x 4mm2                                                                                                                       |                                                                                                                                                                                  |
| Product Class 1                                                                                                                                 | Must be earthed                                                                                                                |                                                                                                                                                                                  |
| Ambient Operating Temperature                                                                                                                   | -5° to +40°C                                                                                                                   |                                                                                                                                                                                  |
| Recommended Location                                                                                                                            | Internal Use Only                                                                                                              |                                                                                                                                                                                  |
| Maximum Installation Altitude                                                                                                                   | 2000m                                                                                                                          |                                                                                                                                                                                  |
| Standard/Approval                                                                                                                               | BS 546                                                                                                                         |                                                                                                                                                                                  |
| Additional Notes                                                                                                                                | Shuttered: Yes                                                                                                                 |                                                                                                                                                                                  |
| Patents and Trademarks                                                                                                                          | CFX is a Registered Trade Mark No 2398667 Hartland CFX is a Registered Design under Reference Nos. R21 = 3023446 SS2 = 3023445 |                                                                                                                                                                                  |
| All products listed conform to current British or<br>European standard and the product information is<br>correct at the time of going to press. | All accessories are manufactured under an accredited BS EN ISO 9001 : 2015 Quality Management System.                          | It is the policy of the company to improve products as part of our development programme.  Therefore, we reserve the right to alter designs and dimensions without prior notice. |
| Illustrations and diagrams are reproduced within the limitations of reproduction and printing                                                   | Due to manufacturing processes we cannot guarantee an exact colour match and shadings of                                       | Correct as at 16 October 2018 12:40 PM<br>E&OE                                                                                                                                   |