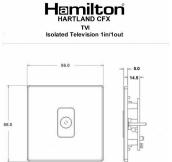

### **Dimensions**

|                                                                                                                                                 | •                                                                                                                                    | , .                                                                                                                                                                                      |
|-------------------------------------------------------------------------------------------------------------------------------------------------|--------------------------------------------------------------------------------------------------------------------------------------|------------------------------------------------------------------------------------------------------------------------------------------------------------------------------------------|
| Primary Range                                                                                                                                   | Hartland CFX                                                                                                                         |                                                                                                                                                                                          |
| Insert Type                                                                                                                                     | 1 gang Isolated TV 1in/1out                                                                                                          |                                                                                                                                                                                          |
| Plate Finish                                                                                                                                    | Hartland CFX Black Nickel                                                                                                            |                                                                                                                                                                                          |
| Insert Colour                                                                                                                                   | Black                                                                                                                                |                                                                                                                                                                                          |
| EAN13 Barcode                                                                                                                                   | 5017504281625                                                                                                                        |                                                                                                                                                                                          |
| Dimensions (Nominal)                                                                                                                            | Single: Height = 86.0mm Width = 86.0mm Depth = 5.0mm                                                                                 |                                                                                                                                                                                          |
| Fixing Hole Centres                                                                                                                             | Box Fixing = 60.3mm Grid Fixing = CFX Clips                                                                                          |                                                                                                                                                                                          |
| Minimum Wall Box Depth                                                                                                                          | 25mm                                                                                                                                 |                                                                                                                                                                                          |
| Switched Poles                                                                                                                                  | N/A                                                                                                                                  |                                                                                                                                                                                          |
| IP Rating                                                                                                                                       | IP2XD                                                                                                                                |                                                                                                                                                                                          |
| Contact Gap Minimum                                                                                                                             | N/A                                                                                                                                  |                                                                                                                                                                                          |
| Earth Terminal Capacity 1                                                                                                                       | 5 x 1mm2                                                                                                                             |                                                                                                                                                                                          |
| Earth Terminal Capacity 2                                                                                                                       | 4 x 1.5mm2                                                                                                                           |                                                                                                                                                                                          |
| Earth Terminal Capacity 3                                                                                                                       | 3 x 2.5mm2                                                                                                                           |                                                                                                                                                                                          |
| Earth Terminal Capacity 4                                                                                                                       | 1 x 4mm2 Multi-strand                                                                                                                |                                                                                                                                                                                          |
| Earth Terminal Capacity 5                                                                                                                       | 1 x 6mm2                                                                                                                             |                                                                                                                                                                                          |
| Product Class 1                                                                                                                                 | Must be earthed (ref BS7671 415.2.1)                                                                                                 |                                                                                                                                                                                          |
| Ambient Operating Temperature                                                                                                                   | -5° to +40°C                                                                                                                         |                                                                                                                                                                                          |
| Recommended Location                                                                                                                            | Internal Use Only                                                                                                                    |                                                                                                                                                                                          |
| Maximum Installation Altitude                                                                                                                   | 2000m                                                                                                                                |                                                                                                                                                                                          |
| Patents and Trademarks                                                                                                                          | CFX is a Registered Trade Mark No 2398667<br>Hartland CFX is a Registered Design under Reference Nos.<br>R21 = 3023446 SS2 = 3023445 |                                                                                                                                                                                          |
| All products listed conform to current British or<br>European standard and the product information is<br>correct at the time of going to press. | All accessories are manufactured under an accredited BS EN ISO 9001 : 2015 Quality Management System.                                | It is the policy of the company to improve products<br>as part of our development programme.<br>Therefore, we reserve the right to alter designs<br>and dimensions without prior notice. |
| Illustrations and diagrams are reproduced within the limitations of reproduction and printing process and are not binding.                      | Due to manufacturing processes we cannot guarantee an exact colour match and shadings of of certain finishes.                        | Correct as at 16 October 2018 12:40 PM<br>E&OE                                                                                                                                           |