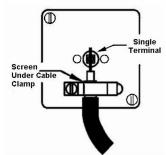

SL

# making connections beautifully

Wiring Accessories • Circuit Protection • Smart Lighting Control & Multi-room Audio

## 78CTVIB

Hartland CFX Black Nickel 1 gang Isolated TV 1in/1out Black

## Item Image



## Wiring



### **Dimensions**



|                                                                                                                                                 | •                                                                                                                                    | , .                                                                                                                                                                                      |
|-------------------------------------------------------------------------------------------------------------------------------------------------|--------------------------------------------------------------------------------------------------------------------------------------|------------------------