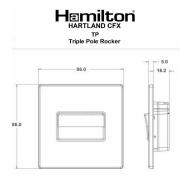

## Dimensions

| Primary Range                                                                                                                                   | Hartland CFX                                                                                                                   |                                                                                                                                                                                  |
|-------------------------------------------------------------------------------------------------------------------------------------------------|--------------------------------------------------------------------------------------------------------------------------------|----------------------------------------------------------------------------------------------------------------------------------------------------------------------------------|
| Insert Type                                                                                                                                     | 1 gang 10A Triple Pole Rocker                                                                                                  |                                                                                                                                                                                  |
| Plate Finish                                                                                                                                    | Hartland CFX Black Nickel                                                                                                      |                                                                                                                                                                                  |
| Insert Colour                                                                                                                                   | Black/Black                                                                                                                    |                                                                                                                                                                                  |
| EAN13 Barcode                                                                                                                                   | 5017504281502                                                                                                                  |                                                                                                                                                                                  |
| Dimensions (Nominal)                                                                                                                            | Single: Height = 86.0mm Width = 86.0mm Depth = 5.0mm                                                                           |                                                                                                                                                                                  |
| Fixing Hole Centres                                                                                                                             | Box Fixing = 60.3mm Grid Fixing = CFX Clips                                                                                    |                                                                                                                                                                                  |
| Minimum Wall Box Depth                                                                                                                          | 25mm                                                                                                                           |                                                                                                                                                                                  |
| Switched Poles                                                                                                                                  | Triple                                                                                                                         |                                                                                                                                                                                  |
| Current Rating                                                                                                                                  | 10A                                                                                                                            |                                                                                                                                                                                  |
| Voltage                                                                                                                                         | 220/250V AC                                                                                                                    |                                                                                                                                                                                  |
| Maximum Load                                                                                                                                    | 10 Amp resistive                                                                                                               |                                                                                                                                                                                  |
| Mains Frequency                                                                                                                                 | 50Hz                                                                                                                           |                                                                                                                                                                                  |
| IP Rating                                                                                                                                       | IP2XD                                                                                                                          |                                                                                                                                                                                  |
| Contact Gap Minimum                                                                                                                             | 3mm                                                                                                                            |                                                                                                                                                                                  |
| Terminal Capacity 1                                                                                                                             | 5 x 1mm2                                                                                                                       |                                                                                                                                                                                  |
| Terminal Capacity 2                                                                                                                             | 4 x 1.5mm2                                                                                                                     |                                                                                                                                                                                  |
| Terminal Capacity 3                                                                                                                             | 1 x 2.5mm2                                                                                                                     |                                                                                                                                                                                  |
| Terminal Capacity 4                                                                                                                             | 1 x 4mm2 Multi-strand                                                                                                          |                                                                                                                                                                                  |
| Terminal Capacity 5                                                                                                                             | 1 x 6mm2                                                                                                                       |                                                                                                                                                                                  |
| Earth Terminal Capacity 1                                                                                                                       | 5 x 1mm2                                                                                                                       |                                                                                                                                                                                  |
| Earth Terminal Capacity 2                                                                                                                       | 4 x 1.5mm2                                                                                                                     |                                                                                                                                                                                  |
| Earth Terminal Capacity 3                                                                                                                       | 3 x 2.5mm2                                                                                                                     |                                                                                                                                                                                  |
| Earth Terminal Capacity 4                                                                                                                       | 1 x 4mm2 Multi-strand                                                                                                          |                                                                                                                                                                                  |
| Earth Terminal Capacity 5                                                                                                                       | 1 x 6mm2                                                                                                                       |                                                                                                                                                                                  |
| Product Class 1                                                                                                                                 | Must be earthed                                                                                                                |                                                                                                                                                                                  |
| Ambient Operating Temperature                                                                                                                   | -5° to +40°C                                                                                                                   |                                                                                                                                                                                  |
| Recommended Location                                                                                                                            | Internal Use Only                                                                                                              |                                                                                                                                                                                  |
| Maximum Installation Altitude                                                                                                                   | 2000m                                                                                                                          |                                                                                                                                                                                  |
| Standard/Approval                                                                                                                               | BS EN 60669-1                                                                                                                  |                                                                                                                                                                                  |
| Patents and Trademarks                                                                                                                          | CFX is a Registered Trade Mark No 2398667 Hartland CFX is a Registered Design under Reference Nos. R21 = 3023446 SS2 = 3023445 |                                                                                                                                                                                  |
| All products listed conform to current British or<br>European standard and the product information is<br>correct at the time of going to press. | All accessories are manufactured under an accredited BS EN ISO 9001 : 2015 Quality Management System.                          | It is the policy of the company to improve products as part of our development programme.  Therefore, we reserve the right to alter designs and dimensions without prior potice. |