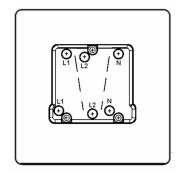

## Dimensions

| Primary Range                                                                                                                                   | Hartland CFX                                                                                                                   |                                                                                                                                                                                  |
|-------------------------------------------------------------------------------------------------------------------------------------------------|--------------------------------------------------------------------------------------------------------------------------------|----------------------------------------------------------------------------------------------------------------------------------------------------------------------------------|
| Insert Type                                                                                                                                     | 1 gang 10A Triple Pole Rocker                                                                                                  |                                                                                                                                                                                  |
| Plate Finish                                                                                                                                    | Hartland CFX Black Nickel                                                                                                      |                                                                                                                                                                                  |
| Insert Colour                                                                                                                                   | Black/Black                                                                                                                    |                                                                                                                                                                                  |
| EAN13 Barcode                                                                                                                                   | 5017504281502                                                                                                                  |                                                                                                                                                                                  |
| Dimensions (Nominal)                                                                                                                            | Single: Height = 86.0mm Width = 86.0mm Depth = 5.0mm                                                                           |                                                                                                                                                                                  |
| Fixing Hole Centres                                                                                                                             | Box Fixing = 60.3mm Grid Fixing = CFX Clips                                                                                    |                                                                                                                                                                                  |
| Minimum Wall Box Depth                                                                                                                          | 25mm                                                                                                                           |                                                                                                                                                                                  |
| Switched Poles                                                                                                                                  | Triple                                                                                                                         |                                                                                                                                                                                  |
| Current Rating                                                                                                                                  | 10A                                                                                                                            |                                                                                                                                                                                  |
| Voltage                                                                                                                                         | 220/250V AC                                                                                                                    |                                                                                                                                                                                  |
| Maximum Load                                                                                                                                    | 10 Amp resistive                                                                                                               |                                                                                                                                                                                  |
| Mains Frequency                                                                                                                                 | 50Hz                                                                                                                           |                                                                                                                                                                                  |
| IP Rating                                                                                                                                       | IP2XD                                                                                                                          |                                                                                                                                                                                  |
| Contact Gap Minimum                                                                                                                             | 3mm                                                                                                                            |                                                                                                                                                                                  |
| Terminal Capacity 1                                                                                                                             | 5 x 1mm2                                                                                                                       |                                                                                                                                                                                  |
| Terminal Capacity 2                                                                                                                             | 4 x 1.5mm2                                                                                                                     |                                                                                                                                                                                  |
| Terminal Capacity 3                                                                                                                             | 1 x 2.5mm2                                                                                                                     |                                                                                                                                                                                  |
| Terminal Capacity 4                                                                                                                             | 1 x 4mm2 Multi-strand                                                                                                          |                                                                                                                                                                                  |
| Terminal Capacity 5                                                                                                                             | 1 x 6mm2                                                                                                                       |                                                                                                                                                                                  |
| Earth Terminal Capacity 1                                                                                                                       | 5 x 1mm2                                                                                                                       |                                                                                                                                                                                  |
| Earth Terminal Capacity 2                                                                                                                       | 4 x 1.5mm2                                                                                                                     |                                                                                                                                                                                  |
| Earth Terminal Capacity 3                                                                                                                       | 3 x 2.5mm2                                                                                                                     |                                                                                                                                                                                  |
| Earth Terminal Capacity 4                                                                                                                       | 1 x 4mm2 Multi-strand                                                                                                          |                                                                                                                                                                                  |
| Earth Terminal Capacity 5                                                                                                                       | 1 x 6mm2                                                                                                                       |                                                                                                                                                                                  |
| Product Class 1                                                                                                                                 | Must be earthed                                                                                                                |                                                                                                                                                                                  |
| Ambient Operating Temperature                                                                                                                   | -5° to +40°C                                                                                                                   |                                                                                                                                                                                  |
| Recommended Location                                                                                                                            | Internal Use Only                                                                                                              |                                                                                                                                                                                  |
| Maximum Installation Altitude                                                                                                                   | 2000m                                                                                                                          |                                                                                                                                                                                  |
| Standard/Approval                                                                                                                               | BS EN 60669-1                                                                                                                  |                                                                                                                                                                                  |
| Patents and Trademarks                                                                                                                          | CFX is a Registered Trade Mark No 2398667 Hartland CFX is a Registered Design under Reference Nos. R21 = 3023446 SS2 = 3023445 |                                                                                                                                                                                  |
| All products listed conform to current British or<br>European standard and the product information is<br>correct at the time of going to press. | All accessories are manufactured under an accredited BS EN ISO 9001 : 2015 Quality Management System.                          | It is the policy of the company to improve products as part of our development programme.  Therefore, we reserve the right to alter designs and dimensions without prior potice. |