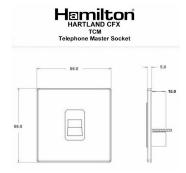

#### Dimensions

| Primary Range                                                                                                                                   | Hartland CFX                                                                                                                   |                                                                                                                                                                                        |
|-------------------------------------------------------------------------------------------------------------------------------------------------|--------------------------------------------------------------------------------------------------------------------------------|----------------------------------------------------------------------------------------------------------------------------------------------------------------------------------------|
| Insert Type                                                                                                                                     | 1 gang Telephone Master                                                                                                        |                                                                                                                                                                                        |
| Plate Finish                                                                                                                                    | Hartland CFX Black Nickel                                                                                                      |                                                                                                                                                                                        |
| Insert Colour                                                                                                                                   | Black                                                                                                                          |                                                                                                                                                                                        |
| EAN13 Barcode                                                                                                                                   | 5017504281656                                                                                                                  |                                                                                                                                                                                        |
| Dimensions (Nominal)                                                                                                                            | Single: Height = 86.0mm Width = 86.0mm Depth = 5.0mm                                                                           |                                                                                                                                                                                        |
| Fixing Hole Centres                                                                                                                             | Box Fixing = 60.3mm Grid Fixing = CFX Clips                                                                                    |                                                                                                                                                                                        |
| Minimum Wall Box Depth                                                                                                                          | 25mm                                                                                                                           |                                                                                                                                                                                        |
| Switched Poles                                                                                                                                  | N/A                                                                                                                            |                                                                                                                                                                                        |
| IP Rating                                                                                                                                       | IP2XD                                                                                                                          |                                                                                                                                                                                        |
| Contact Gap Minimum                                                                                                                             | N/A                                                                                                                            |                                                                                                                                                                                        |
| Earth Terminal Capacity 1                                                                                                                       | 5 x 1mm2                                                                                                                       |                                                                                                                                                                                        |
| Earth Terminal Capacity 2                                                                                                                       | 4 x 1.5mm2                                                                                                                     |                                                                                                                                                                                        |
| Earth Terminal Capacity 3                                                                                                                       | 3 x 2.5mm2                                                                                                                     |                                                                                                                                                                                        |
| Earth Terminal Capacity 4                                                                                                                       | 1 x 4mm2 Multi-strand                                                                                                          |                                                                                                                                                                                        |
| Earth Terminal Capacity 5                                                                                                                       | 1 x 6mm2                                                                                                                       |                                                                                                                                                                                        |
| Product Class 1                                                                                                                                 | Must be earthed (ref BS7671 415.2.1)                                                                                           |                                                                                                                                                                                        |
| Ambient Operating Temperature                                                                                                                   | -5° to +40°C                                                                                                                   |                                                                                                                                                                                        |
| Recommended Location                                                                                                                            | Internal Use Only                                                                                                              |                                                                                                                                                                                        |
| Maximum Installation Altitude                                                                                                                   | 2000m                                                                                                                          |                                                                                                                                                                                        |
| Patents and Trademarks                                                                                                                          | CFX is a Registered Trade Mark No 2398667 Hartland CFX is a Registered Design under Reference Nos. R21 = 3023446 SS2 = 3023445 |                                                                                                                                                                                        |
| All products listed conform to current British or<br>European standard and the product information is<br>correct at the time of going to press. | All accessories are manufactured under an accredited BS EN ISO 9001 : 2015 Quality Management System.                          | It is the policy of the company to improve products<br>as part of our development programme.  Therefore, we reserve the right to alter designs<br>and dimensions without prior notice. |
| Illustrations and diagrams are reproduced within the limitations of reproduction and printing process and are not binding.                      | Due to manufacturing processes we cannot guarantee an exact colour match and shadings of of certain finishes.                  | Correct as at 16 October 2018 12:40 PM<br>E&OE                                                                                                                                         |