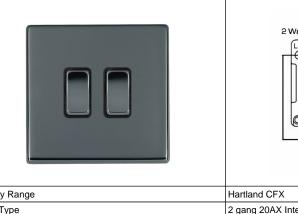

## 78CR322BK-B

Hartland CFX Black Nickel 2 gang 20AX Intermediate Rocker Black Nickel/Black

Item Image

**Dimensions** 

| Primary Range                                                                                                                                   | Hartland CFX                                                                                                                   |                                                                                                                                                                                  |  |
|-------------------------------------------------------------------------------------------------------------------------------------------------|--------------------------------------------------------------------------------------------------------------------------------|----------------------------------------------------------------------------------------------------------------------------------------------------------------------------------|--|
| Insert Type                                                                                                                                     | 2 gang 20AX Intermediate Rocker                                                                                                |                                                                                                                                                                                  |  |
| Plate Finish                                                                                                                                    | Hartland CFX Black Nickel                                                                                                      |                                                                                                                                                                                  |  |
| Insert Colour                                                                                                                                   | Black Nickel/Black                                                                                                             |                                                                                                                                                                                  |  |
| EAN13 Barcode                                                                                                                                   | 5017504282356                                                                                                                  |                                                                                                                                                                                  |  |
| Dimensions (Nominal)                                                                                                                            | Single: Height = 86.0mm Width = 86.0mm Depth = 5.0mm                                                                           |                                                                                                                                                                                  |  |
| Fixing Hole Centres                                                                                                                             | Box Fixing = 60.3mm Grid Fixing = CFX Clips                                                                                    | Box Fixing = 60.3mm Grid Fixing = CFX Clips                                                                                                                                      |  |
| Minimum Wall Box Depth                                                                                                                          | 25mm                                                                                                                           |                                                                                                                                                                                  |  |
| Switched Poles                                                                                                                                  | Single                                                                                                                         |                                                                                                                                                                                  |  |
| Current Rating                                                                                                                                  | 20AX                                                                                                                           |                                                                                                                                                                                  |  |
| Voltage                                                                                                                                         | 220/250V AC                                                                                                                    |                                                                                                                                                                                  |  |
| Maximum Load                                                                                                                                    | 20 Amp inductive                                                                                                               |                                                                                                                                                                                  |  |
| Mains Frequency                                                                                                                                 | 50Hz                                                                                                                           |                                                                                                                                                                                  |  |
| IP Rating                                                                                                                                       | IP2XD                                                                                                                          |                                                                                                                                                                                  |  |
| Contact Gap Minimum                                                                                                                             | 3mm                                                                                                                            |                                                                                                                                                                                  |  |
| Terminal Capacity 1                                                                                                                             | 5 x 1mm2                                                                                                                       |                                                                                                                                                                                  |  |
| Terminal Capacity 2                                                                                                                             | 4 x 1.5mm2                                                                                                                     |                                                                                                                                                                                  |  |
| Terminal Capacity 3                                                                                                                             | 2 x 2.5mm2                                                                                                                     |                                                                                                                                                                                  |  |
| Terminal Capacity 4                                                                                                                             | 2 x 4mm2 Multi-strand                                                                                                          |                                                                                                                                                                                  |  |
| Terminal Capacity 5                                                                                                                             | 1 x 6mm2                                                                                                                       |                                                                                                                                                                                  |  |
| Earth Terminal Capacity 1                                                                                                                       | 6 x 1mm2                                                                                                                       |                                                                                                                                                                                  |  |
| Earth Terminal Capacity 2                                                                                                                       | 5 x 1.5mm2                                                                                                                     |                                                                                                                                                                                  |  |
| Earth Terminal Capacity 3                                                                                                                       | 3 x 2.5mm2                                                                                                                     |                                                                                                                                                                                  |  |
| Earth Terminal Capacity 4                                                                                                                       | 2 x 4mm2 Multi-strand                                                                                                          |                                                                                                                                                                                  |  |
| Earth Terminal Capacity 5                                                                                                                       | 1 x 6mm2                                                                                                                       |                                                                                                                                                                                  |  |
| Product Class 1                                                                                                                                 | Must be earthed                                                                                                                |                                                                                                                                                                                  |  |
| Ambient Operating Temperature                                                                                                                   | -5° to +40°C                                                                                                                   |                                                                                                                                                                                  |  |
| Recommended Location                                                                                                                            | Internal Use Only                                                                                                              |                                                                                                                                                                                  |  |
| Maximum Installation Altitude                                                                                                                   | 2000m                                                                                                                          |                                                                                                                                                                                  |  |
| Standard/Approval                                                                                                                               | BS EN 60669-1                                                                                                                  |                                                                                                                                                                                  |  |
| Patents and Trademarks                                                                                                                          | CFX is a Registered Trade Mark No 2398667 Hartland CFX is a Registered Design under Reference Nos. R21 = 3023446 SS2 = 3023445 |                                                                                                                                                                                  |  |
| All products listed conform to current British or<br>European standard and the product information is<br>correct at the time of going to press. | All accessories are manufactured under an accredited BS EN ISO 9001 : 2015 Quality Management System.                          | It is the policy of the company to improve products as part of our development programme.  Therefore, we reserve the right to alter designs and dimensions without prior notice. |  |
| Illustrations and discusses are reproduced within                                                                                               | Due to manufacturing processes we conset                                                                                       | Correct on at 40 October 2040, 42:20 DM                                                                                                                                          |  |