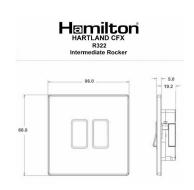

## 78CR322BK-B

Hartland CFX Black Nickel 2 gang 20AX Intermediate Rocker Black Nickel/Black

Item Image

**Dimensions** 

| Primary Range                                                                                                                                   | Hartland CFX                                                                                                                   |                                                                                                                                                                                  |  |
|-------------------------------------------------------------------------------------------------------------------------------------------------|--------------------------------------------------------------------------------------------------------------------------------|----------------------------------------------------------------------------------------------------------------------------------------------------------------------------------|--|
| Insert Type                                                                                                                                     | 2 gang 20AX Intermediate Rocker                                                                                                |                                                                                                                                                                                  |  |
| Plate Finish                                                                                                                                    | Hartland CFX Black Nickel                                                                                                      |                                                                                                                                                                                  |  |
| Insert Colour                                                                                                                                   | Black Nickel/Black                                                                                                             |                                                                                                                                                                                  |  |
| EAN13 Barcode                                                                                                                                   | 5017504282356                                                                                                                  |                                                                                                                                                                                  |  |
| Dimensions (Nominal)                                                                                                                            | Single: Height = 86.0mm Width = 86.0mm Depth = 5.0mm                                                                           |                                                                                                                                                                                  |  |
| Fixing Hole Centres                                                                                                                             | Box Fixing = 60.3mm Grid Fixing = CFX Clips                                                                                    | Box Fixing = 60.3mm Grid Fixing = CFX Clips                                                                                                                                      |  |
| Minimum Wall Box Depth                                                                                                                          | 25mm                                                                                                                           |                                                                                                                                                                                  |  |
| Switched Poles                                                                                                                                  | Single                                                                                                                         |                                                                                                                                                                                  |  |
| Current Rating                                                                                                                                  | 20AX                                                                                                                           |                                                                                                                                                                                  |  |
| Voltage                                                                                                                                         | 220/250V AC                                                                                                                    |                                                                                                                                                                                  |  |
| Maximum Load                                                                                                                                    | 20 Amp inductive                                                                                                               |                                                                                                                                                                                  |  |
| Mains Frequency                                                                                                                                 | 50Hz                                                                                                                           |                                                                                                                                                                                  |  |
| IP Rating                                                                                                                                       | IP2XD                                                                                                                          |                                                                                                                                                                                  |  |
| Contact Gap Minimum                                                                                                                             | 3mm                                                                                                                            |                                                                                                                                                                                  |  |
| Terminal Capacity 1                                                                                                                             | 5 x 1mm2                                                                                                                       |                                                                                                                                                                                  |  |
| Terminal Capacity 2                                                                                                                             | 4 x 1.5mm2                                                                                                                     |                                                                                                                                                                                  |  |
| Terminal Capacity 3                                                                                                                             | 2 x 2.5mm2                                                                                                                     |                                                                                                                                                                                  |  |
| Terminal Capacity 4                                                                                                                             | 2 x 4mm2 Multi-strand                                                                                                          |                                                                                                                                                                                  |  |
| Terminal Capacity 5                                                                                                                             | 1 x 6mm2                                                                                                                       |                                                                                                                                                                                  |  |
| Earth Terminal Capacity 1                                                                                                                       | 6 x 1mm2                                                                                                                       |                                                                                                                                                                                  |  |
| Earth Terminal Capacity 2                                                                                                                       | 5 x 1.5mm2                                                                                                                     |                                                                                                                                                                                  |  |
| Earth Terminal Capacity 3                                                                                                                       | 3 x 2.5mm2                                                                                                                     |                                                                                                                                                                                  |  |
| Earth Terminal Capacity 4                                                                                                                       | 2 x 4mm2 Multi-strand                                                                                                          |                                                                                                                                                                                  |  |
| Earth Terminal Capacity 5                                                                                                                       | 1 x 6mm2                                                                                                                       |                                                                                                                                                                                  |  |
| Product Class 1                                                                                                                                 | Must be earthed                                                                                                                |                                                                                                                                                                                  |  |
| Ambient Operating Temperature                                                                                                                   | -5° to +40°C                                                                                                                   |                                                                                                                                                                                  |  |
| Recommended Location                                                                                                                            | Internal Use Only                                                                                                              |                                                                                                                                                                                  |  |
| Maximum Installation Altitude                                                                                                                   | 2000m                                                                                                                          |                                                                                                                                                                                  |  |
| Standard/Approval                                                                                                                               | BS EN 60669-1                                                                                                                  |                                                                                                                                                                                  |  |
| Patents and Trademarks                                                                                                                          | CFX is a Registered Trade Mark No 2398667 Hartland CFX is a Registered Design under Reference Nos. R21 = 3023446 SS2 = 3023445 |                                                                                                                                                                                  |  |
| All products listed conform to current British or<br>European standard and the product information is<br>correct at the time of going to press. | All accessories are manufactured under an accredited BS EN ISO 9001 : 2015 Quality Management System.                          | It is the policy of the company to improve products as part of our development programme.  Therefore, we reserve the right to alter designs and dimensions without prior notice. |  |
| Illustrations and discusses are reproduced within                                                                                               | Due to manufacturing processes we conset                                                                                       | Correct on at 40 October 2040, 42:20 DM                                                                                                                                          |  |