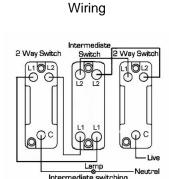

## making connections beautifully

Wiring Accessories • Circuit Protection • Smart Lighting Control & Multi-room Audio

## 78CR322BK-B

Hartland CFX Black Nickel 2 gang 20AX Intermediate Rocker Black Nickel/Black



Item Image





**Dimensions** 

| Primary Range                                                                                                                                   | Hartland CFX                                                                                                                   |                                                                                                                                                                                  |  |
|-------------------------------------------------------------------------------------------------------------------------------------------------|--------------------------------------------------------------------------------------------------------------------------------|--------------------------------------------