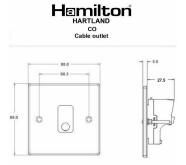

### **Dimensions**

| Primary Range                                                                                                                                   | Hartland                                                                                                      |                                                                                                                                                                                  |
|-------------------------------------------------------------------------------------------------------------------------------------------------|---------------------------------------------------------------------------------------------------------------|----------------------------------------------------------------------------------------------------------------------------------------------------------------------------------|
| Insert Type                                                                                                                                     | 1 gang 20A Cable Outlet                                                                                       |                                                                                                                                                                                  |
| Plate Finish                                                                                                                                    | Hartland Box Black Nickel                                                                                     |                                                                                                                                                                                  |
| Insert Colour                                                                                                                                   | Black                                                                                                         |                                                                                                                                                                                  |
| EAN13 Barcode                                                                                                                                   | 5017503281763                                                                                                 |                                                                                                                                                                                  |
| Dimensions (Nominal)                                                                                                                            | Single: Height = 88.0mm Width = 88.0mm Depth = 5.0mm                                                          |                                                                                                                                                                                  |
| Fixing Hole Centres                                                                                                                             | Box Fixing = 60.3mm Grid Fixing = N/A                                                                         |                                                                                                                                                                                  |
| Minimum Wall Box Depth                                                                                                                          | 35mm                                                                                                          |                                                                                                                                                                                  |
| Switched Poles                                                                                                                                  | None                                                                                                          |                                                                                                                                                                                  |
| Current Rating                                                                                                                                  | 20 Amp                                                                                                        |                                                                                                                                                                                  |
| Voltage                                                                                                                                         | 220/250V AC                                                                                                   |                                                                                                                                                                                  |
| Maximum Load                                                                                                                                    | 20 Amp                                                                                                        |                                                                                                                                                                                  |
| Mains Frequency                                                                                                                                 | 50Hz                                                                                                          |                                                                                                                                                                                  |
| IP Rating                                                                                                                                       | IP2XD                                                                                                         |                                                                                                                                                                                  |
| Contact Gap Minimum                                                                                                                             | None                                                                                                          |                                                                                                                                                                                  |
| Terminal Capacity 1                                                                                                                             | 5 x 1mm2                                                                                                      |                                                                                                                                                                                  |
| Terminal Capacity 2                                                                                                                             | 4 x 1.5mm2                                                                                                    |                                                                                                                                                                                  |
| Terminal Capacity 3                                                                                                                             | 2 x 2.5mm2                                                                                                    |                                                                                                                                                                                  |
| Terminal Capacity 4                                                                                                                             | 2 x 4mm2 Multi-strand                                                                                         |                                                                                                                                                                                  |
| Earth Terminal Capacity 1                                                                                                                       | 6 x 1mm2                                                                                                      |                                                                                                                                                                                  |
| Earth Terminal Capacity 2                                                                                                                       | 5 x 1.5mm2                                                                                                    |                                                                                                                                                                                  |
| Earth Terminal Capacity 3                                                                                                                       | 3 x 2.5mm2                                                                                                    |                                                                                                                                                                                  |
| Earth Terminal Capacity 4                                                                                                                       | 2 x 4mm2 Multi-strand                                                                                         |                                                                                                                                                                                  |
| Earth Terminal Capacity 5                                                                                                                       | 1 x 6mm2                                                                                                      |                                                                                                                                                                                  |
| Product Class 1                                                                                                                                 | Must be earthed                                                                                               |                                                                                                                                                                                  |
| Ambient Operating Temperature                                                                                                                   | -5° to +40°C                                                                                                  |                                                                                                                                                                                  |
| Recommended Location                                                                                                                            | Internal Use Only                                                                                             |                                                                                                                                                                                  |
| Maximum Installation Altitude                                                                                                                   | 2000m                                                                                                         |                                                                                                                                                                                  |
| Cable Outlet Minimum/Maximum                                                                                                                    | Min = 0.75mm <sup>2</sup> Max = 2.5mm <sup>2</sup>                                                            |                                                                                                                                                                                  |
| Standard/Approval                                                                                                                               | BS 5733                                                                                                       |                                                                                                                                                                                  |
| Patents and Trademarks                                                                                                                          | Hartland is a Registered Trade Mark No. 2344778                                                               |                                                                                                                                                                                  |
| All products listed conform to current British or<br>European standard and the product information is<br>correct at the time of going to press. | All accessories are manufactured under an accredited BS EN ISO 9001 : 2015 Quality Management System.         | It is the policy of the company to improve products as part of our development programme.  Therefore, we reserve the right to alter designs and dimensions without prior notice. |
| Illustrations and diagrams are reproduced within the limitations of reproduction and printing process and are not binding.                      | Due to manufacturing processes we cannot guarantee an exact colour match and shadings of of certain finishes. | Correct as at 16 October 2018 12:59 PM<br>E&OE                                                                                                                                   |
|                                                                                                                                                 |                                                                                                               |                                                                                                                                                                                  |