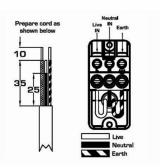

SL

# making connections beautifully

Wiring Accessories • Circuit Protection • Smart Lighting Control & Multi-room Audio

## **78COB**

## Hartland Black Nickel 1 gang 20A Cable Outlet Black

## Item Image



## Wiring



### **Dimensions**



| Primary Range                                                                                                                                   | Hartland                                                                                                      |                                                                                                                                                                                  |
|-------------------------------------------------------------------------------------------------------------------------------------------------|---------------------------------------------------------------------------------------------------------------|------------------------------------------------------------------------------