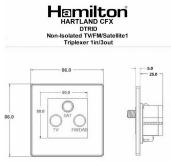

#### **78CDTRIDB**

Hartland CFX Black Nickel Non-Isolated TV+FM+SAT Triplexer 1in/3out (DAB Compatible) Black

#### Dimensions

|                                                                                                                                                 | ONE DO CONTRACTOR CONTRACTOR                                                                                                         |                                                                                                                                                                                  |
|-------------------------------------------------------------------------------------------------------------------------------------------------|--------------------------------------------------------------------------------------------------------------------------------------|----------------------------------------------------------------------------------------------------------------------------------------------------------------------------------|
| Primary Range                                                                                                                                   | Hartland CFX                                                                                                                         |                                                                                                                                                                                  |
| Insert Type                                                                                                                                     | Non-Isolated TV+FM+SAT Triplexer 1in/3out (DAB Compatible)                                                                           |                                                                                                                                                                                  |
| Plate Finish                                                                                                                                    | Hartland CFX Black Nickel                                                                                                            |                                                                                                                                                                                  |
| Insert Colour                                                                                                                                   | Black                                                                                                                                |                                                                                                                                                                                  |
| EAN13 Barcode                                                                                                                                   | 5017504010287                                                                                                                        |                                                                                                                                                                                  |
| Dimensions (Nominal)                                                                                                                            | Single: Height = 86.0mm Width = 86.0mm Depth = 5.0mm                                                                                 |                                                                                                                                                                                  |
| Fixing Hole Centres                                                                                                                             | Box Fixing = 60.3mm Grid Fixing = CFX Clips                                                                                          |                                                                                                                                                                                  |
| Minimum Wall Box Depth                                                                                                                          | 35mm                                                                                                                                 |                                                                                                                                                                                  |
| Switched Poles                                                                                                                                  | N/A                                                                                                                                  |                                                                                                                                                                                  |
| IP Rating                                                                                                                                       | IP2XD                                                                                                                                |                                                                                                                                                                                  |
| Contact Gap Minimum                                                                                                                             | N/A                                                                                                                                  |                                                                                                                                                                                  |
| Earth Terminal Capacity 1                                                                                                                       | 5 x 1mm2                                                                                                                             |                                                                                                                                                                                  |
| Earth Terminal Capacity 2                                                                                                                       | 4 x 1.5mm2                                                                                                                           |                                                                                                                                                                                  |
| Earth Terminal Capacity 3                                                                                                                       | 3 x 2.5mm2                                                                                                                           |                                                                                                                                                                                  |
| Earth Terminal Capacity 4                                                                                                                       | 1 x 4mm2 Multi-strand                                                                                                                |                                                                                                                                                                                  |
| Earth Terminal Capacity 5                                                                                                                       | 1 x 6mm2                                                                                                                             |                                                                                                                                                                                  |
| Product Class 1                                                                                                                                 | Must be earthed (ref BS7671 415.2.1)                                                                                                 |                                                                                                                                                                                  |
| Ambient Operating Temperature                                                                                                                   | -5° to +40°C                                                                                                                         |                                                                                                                                                                                  |
| Recommended Location                                                                                                                            | Internal Use Only                                                                                                                    |                                                                                                                                                                                  |
| Maximum Installation Altitude                                                                                                                   | 2000m                                                                                                                                |                                                                                                                                                                                  |
| EuroFix Additional Notes                                                                                                                        | Triplexer for use with combined TV FM and Satellite Signal (DAB compatible)                                                          |                                                                                                                                                                                  |
| Frequencies 1                                                                                                                                   | TV=5-68 MHz 125-860 MHz                                                                                                              |                                                                                                                                                                                  |
| Frequencies 2                                                                                                                                   | FM=88-108 MHz                                                                                                                        |                                                                                                                                                                                  |
| Frequencies 3                                                                                                                                   | SAT DC=950-2200 MHz                                                                                                                  |                                                                                                                                                                                  |
| Patents and Trademarks                                                                                                                          | CFX is a Registered Trade Mark No 2398667<br>Hartland CFX is a Registered Design under Reference Nos.<br>R21 = 3023446 SS2 = 3023445 |                                                                                                                                                                                  |
| All products listed conform to current British or<br>European standard and the product information is<br>correct at the time of going to press. | All accessories are manufactured under an accredited BS EN ISO 9001 : 2015 Quality Management System.                                | It is the policy of the company to improve products as part of our development programme.  Therefore, we reserve the right to alter designs and dimensions without prior notice. |
| Illustrations and diagrams are reproduced within the limitations of reproduction and printing process and are not binding.                      | Due to manufacturing processes we cannot guarantee an exact colour match and shadings of of certain finishes.                        | Correct as at 16 October 2018 12:39 PM<br>E&OE                                                                                                                                   |
|                                                                                                                                                 |                                                                                                                                      |                                                                                                                                                                                  |