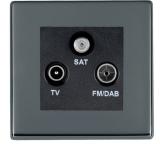

#### **78CDTRIDB**

Hartland CFX Black Nickel Non-Isolated TV+FM+SAT Triplexer 1in/3out (DAB Compatible) Black

## Item Image