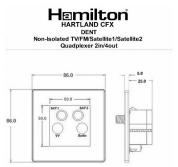

## **78CDENTB**

Hartland CFX Black Nickel Non-Isolated TV+FM+SAT1+SAT2 Quadplexer 2in/4out (DAB Compatible) Black

## Item Image

## Wiring

|                                                                                                                                                 | -coath Cheen                                                                                                                   |                                                                                                                                                                                  |
|-------------------------------------------------------------------------------------------------------------------------------------------------|--------------------------------------------------------------------------------------------------------------------------------|----------------------------------------------------------------------------------------------------------------------------------------------------------------------------------|
| Primary Range                                                                                                                                   | Hartland CFX                                                                                                                   |                                                                                                                                                                                  |
| Insert Type                                                                                                                                     | Non-Isolated TV+FM+SAT1+SAT2 Quadplexer 2in/4out (DAB Compatible)                                                              |                                                                                                                                                                                  |
| Plate Finish                                                                                                                                    | Hartland CFX Black Nickel                                                                                                      |                                                                                                                                                                                  |
| Insert Colour                                                                                                                                   | Black                                                                                                                          |                                                                                                                                                                                  |
| EAN13 Barcode                                                                                                                                   | 5017504281083                                                                                                                  |                                                                                                                                                                                  |
| Dimensions (Nominal)                                                                                                                            | Single: Height = 86.0mm Width = 86.0mm Depth = 5.0mm                                                                           |                                                                                                                                                                                  |
| Fixing Hole Centres                                                                                                                             | Box Fixing = 60.3mm Grid Fixing = CFX Clips                                                                                    |                                                                                                                                                                                  |
| Minimum Wall Box Depth                                                                                                                          | 35mm                                                                                                                           |                                                                                                                                                                                  |
| Switched Poles                                                                                                                                  | N/A                                                                                                                            |                                                                                                                                                                                  |
| IP Rating                                                                                                                                       | IP2XD                                                                                                                          |                                                                                                                                                                                  |
| Contact Gap Minimum                                                                                                                             | N/A                                                                                                                            |                                                                                                                                                                                  |
| Earth Terminal Capacity 1                                                                                                                       | 5 x 1mm2                                                                                                                       |                                                                                                                                                                                  |
| Earth Terminal Capacity 2                                                                                                                       | 4 x 1.5mm2                                                                                                                     |                                                                                                                                                                                  |
| Earth Terminal Capacity 3                                                                                                                       | 3 x 2.5mm2                                                                                                                     |                                                                                                                                                                                  |
| Earth Terminal Capacity 4                                                                                                                       | 1 x 4mm2 Multi-strand                                                                                                          |                                                                                                                                                                                  |
| Earth Terminal Capacity 5                                                                                                                       | 1 x 6mm2                                                                                                                       |                                                                                                                                                                                  |
| Product Class 1                                                                                                                                 | Must be earthed (ref BS7671 415.2.1)                                                                                           |                                                                                                                                                                                  |
| Ambient Operating Temperature                                                                                                                   | -5° to +40°C                                                                                                                   |                                                                                                                                                                                  |
| Recommended Location                                                                                                                            | Internal Use Only                                                                                                              |                                                                                                                                                                                  |
| Maximum Installation Altitude                                                                                                                   | 2000m                                                                                                                          |                                                                                                                                                                                  |
| EuroFix Additional Notes                                                                                                                        | Quadplexer for use with combined TV FM and Satellite Signals (DAB compatible)                                                  |                                                                                                                                                                                  |
| Frequencies 1                                                                                                                                   | TV=5-68 MHz 125-860 MHz                                                                                                        |                                                                                                                                                                                  |
| Frequencies 2                                                                                                                                   | FM=88-108 MHz                                                                                                                  |                                                                                                                                                                                  |
| Frequencies 3                                                                                                                                   | SAT DC=950-2200 MHz                                                                                                            |                                                                                                                                                                                  |
| Patents and Trademarks                                                                                                                          | CFX is a Registered Trade Mark No 2398667 Hartland CFX is a Registered Design under Reference Nos. R21 = 3023446 SS2 = 3023445 |                                                                                                                                                                                  |
| All products listed conform to current British or<br>European standard and the product information is<br>correct at the time of going to press. | All accessories are manufactured under an accredited BS EN ISO 9001 : 2015 Quality Management System.                          | It is the policy of the company to improve products as part of our development programme.  Therefore, we reserve the right to alter designs and dimensions without prior notice. |
| Illustrations and diagrams are reproduced within the limitations of reproduction and printing process and are not binding.                      | Due to manufacturing processes we cannot<br>guarantee an exact colour match and shadings of<br>of certain finishes.            | Correct as at 16 October 2018 12:39 PM E&OE                                                                                                                                      |