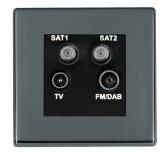

## **78CDENTB**

Hartland CFX Black Nickel Non-Isolated TV+FM+SAT1+SAT2 Quadplexer 2in/4out (DAB Compatible) Black

## Wiring

|                                                                                                                                                 | -coath Cheen                                                                                                                   |                                                                                                                                                                                  |
|-------------------------------------------------------------------------------------------------------------------------------------------------|--------------------------------------------------------------------------------------------------------------------------------|----------------------------------------------------------------------------------------------------------------------------------------------------------------------------------|
| Primary Range                                                                                                                                   | Hartland CFX                                                                                                                   |                                                                                                                                                                                  |
| Insert Type                                                                                                                                     | Non-Isolated TV+FM+SAT1+SAT2 Quadplexer 2in/4out (DAB Compatible)                                                              |                                                                                                                                                                                  |
| Plate Finish                                                                                                                                    | Hartland CFX Black Nickel                                                                                                      |                                                                                                                                                                                  |
| Insert Colour                                                                                                                                   | Black                                                                                                                          |                                                                                                                                                                                  |
| EAN13 Barcode                                                                                                                                   | 5017504281083                                                                                                                  |                                                                                                                                                                                  |
| Dimensions (Nominal)                                                                                                                            | Single: Height = 86.0mm Width = 86.0mm Depth = 5.0mm                                                                           |                                                                                                                                                                                  |
| Fixing Hole Centres                                                                                                                             | Box Fixing = 60.3mm Grid Fixing = CFX Clips                                                                                    |                                                                                                                                                                                  |
| Minimum Wall Box Depth                                                                                                                          | 35mm                                                                                                                           |                                                                                                                                                                                  |
| Switched Poles                                                                                                                                  | N/A                                                                                                                            |                                                                                                                                                                                  |
| IP Rating                                                                                                                                       | IP2XD                                                                                                                          |                                                                                                                                                                                  |
| Contact Gap Minimum                                                                                                                             | N/A                                                                                                                            |                                                                                                                                                                                  |
| Earth Terminal Capacity 1                                                                                                                       | 5 x 1mm2                                                                                                                       |                                                                                                                                                                                  |
| Earth Terminal Capacity 2                                                                                                                       | 4 x 1.5mm2                                                                                                                     |                                                                                                                                                                                  |
| Earth Terminal Capacity 3                                                                                                                       | 3 x 2.5mm2                                                                                                                     |                                                                                                                                                                                  |
| Earth Terminal Capacity 4                                                                                                                       | 1 x 4mm2 Multi-strand                                                                                                          |                                                                                                                                                                                  |
| Earth Terminal Capacity 5                                                                                                                       | 1 x 6mm2                                                                                                                       |                                                                                                                                                                                  |
| Product Class 1                                                                                                                                 | Must be earthed (ref BS7671 415.2.1)                                                                                           |                                                                                                                                                                                  |
| Ambient Operating Temperature                                                                                                                   | -5° to +40°C                                                                                                                   |                                                                                                                                                                                  |
| Recommended Location                                                                                                                            | Internal Use Only                                                                                                              |                                                                                                                                                                                  |
| Maximum Installation Altitude                                                                                                                   | 2000m                                                                                                                          |                                                                                                                                                                                  |
| EuroFix Additional Notes                                                                                                                        | Quadplexer for use with combined TV FM and Satellite Signals (DAB compatible)                                                  |                                                                                                                                                                                  |
| Frequencies 1                                                                                                                                   | TV=5-68 MHz 125-860 MHz                                                                                                        |                                                                                                                                                                                  |
| Frequencies 2                                                                                                                                   | FM=88-108 MHz                                                                                                                  |                                                                                                                                                                                  |
| Frequencies 3                                                                                                                                   | SAT DC=950-2200 MHz                                                                                                            |                                                                                                                                                                                  |
| Patents and Trademarks                                                                                                                          | CFX is a Registered Trade Mark No 2398667 Hartland CFX is a Registered Design under Reference Nos. R21 = 3023446 SS2 = 3023445 |                                                                                                                                                                                  |
| All products listed conform to current British or<br>European standard and the product information is<br>correct at the time of going to press. | All accessories are manufactured under an accredited BS EN ISO 9001 : 2015 Quality Management System.                          | It is the policy of the company to improve products as part of our development programme.  Therefore, we reserve the right to alter designs and dimensions without prior notice. |
| Illustrations and diagrams are reproduced within the limitations of reproduction and printing process and are not binding.                      | Due to manufacturing processes we cannot<br>guarantee an exact colour match and shadings of<br>of certain finishes.            | Correct as at 16 October 2018 12:39 PM E&OE                                                                                                                                      |