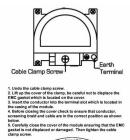

## Wiring

|                                                                                                                                                 | -coath Cheen                                                                                                                   |                                                                                                                                                                                  |
|-------------------------------------------------------------------------------------------------------------------------------------------------|--------------------------------------------------------------------------------------------------------------------------------|----------------------------------------------------------------------------------------------------------------------------------------------------------------------------------|
| Primary Range                                                                                                                                   | Hartland CFX                                                                                                                   |                                                                                                                                                                                  |
| Insert Type                                                                                                                                     | Non-Isolated TV+FM+SAT1+SAT2 Quadplexer 2in/4out (DAB Compatible)                                                              |                                                                                                                                                                                  |
| Plate Finish                                                                                                                                    | Hartland CFX Black Nickel                                                                                                      |                                                                                                                                                                                  |
| Insert Colour                                                                                                                                   | Black                                                                                                                          |                                                                                                                                                                                  |
| EAN13 Barcode                                                                                                                                   | 5017504281083                                                                                                                  |                                                                                                                                                                                  |
| Dimensions (Nominal)                                                                                                                            | Single: Height = 86.0mm Width = 86.0mm Depth = 5.0mm                                                                           |                                                                                                                                                                                  |
| Fixing Hole Centres                                                                                                                             | Box Fixing = 60.3mm Grid Fixing = CFX Clips                                                                                    |                                                                                                                                                                                  |
| Minimum Wall Box Depth                                                                                                                          | 35mm                                                                                                                           |                                                                                                                                                                                  |
| Switched Poles                                                                                                                                  | N/A                                                                                                                            |                                                                                                                                                                                  |
| IP Rating                                                                                                                                       | IP2XD                                                                                                                          |                                                                                                                                                                                  |
| Contact Gap Minimum                                                                                                                             | N/A                                                                                                                            |                                                                                                                                                                                  |
| Earth Terminal Capacity 1                                                                                                                       | 5 x 1mm2                                                                                                                       |                                                                                                                                                                                  |
| Earth Terminal Capacity 2                                                                                                                       | 4 x 1.5mm2                                                                                                                     |                                                                                                                                                                                  |
| Earth Terminal Capacity 3                                                                                                                       | 3 x 2.5mm2                                                                                                                     |                                                                                                                                                                                  |
| Earth Terminal Capacity 4                                                                                                                       | 1 x 4mm2 Multi-strand                                                                                                          |                                                                                                                                                                                  |
| Earth Terminal Capacity 5                                                                                                                       | 1 x 6mm2                                                                                                                       |                                                                                                                                                                                  |
| Product Class 1                                                                                                                                 | Must be earthed (ref BS7671 415.2.1)                                                                                           |                                                                                                                                                                                  |
| Ambient Operating Temperature                                                                                                                   | -5° to +40°C                                                                                                                   |                                                                                                                                                                                  |
| Recommended Location                                                                                                                            | Internal Use Only                                                                                                              |                                                                                                                                                                                  |
| Maximum Installation Altitude                                                                                                                   | 2000m                                                                                                                          |                                                                                                                                                                                  |
| EuroFix Additional Notes                                                                                                                        | Quadplexer for use with combined TV FM and Satellite Signals (DAB compatible)                                                  |                                                                                                                                                                                  |
| Frequencies 1                                                                                                                                   | TV=5-68 MHz 125-860 MHz                                                                                                        |                                                                                                                                                                                  |
| Frequencies 2                                                                                                                                   | FM=88-108 MHz                                                                                                                  |                                                                                                                                                                                  |
| Frequencies 3                                                                                                                                   | SAT DC=950-2200 MHz                                                                                                            |                                                                                                                                                                                  |
| Patents and Trademarks                                                                                                                          | CFX is a Registered Trade Mark No 2398667 Hartland CFX is a Registered Design under Reference Nos. R21 = 3023446 SS2 = 3023445 |                                                                                                                                                                                  |
| All products listed conform to current British or<br>European standard and the product information is<br>correct at the time of going to press. | All accessories are manufactured under an accredited BS EN ISO 9001 : 2015 Quality Management System.                          | It is the policy of the company to improve products as part of our development programme.  Therefore, we reserve the right to alter designs and dimensions without prior notice. |
| Illustrations and diagrams are reproduced within the limitations of reproduction and printing process and are not binding.                      | Due to manufacturing processes we cannot<br>guarantee an exact colour match and shadings of<br>of certain finishes.            | Correct as at 16 October 2018 12:39 PM E&OE                                                                                                                                      |