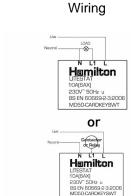

## 78CC11BK-B

Hartland CFX Black Nickel 1 gang 10A (6AX) Card Switch On/Off with Blue LED Locator Black Nickel/Black

Item Image

**Dimensions** 

|                                                                                                                                                 | Hamilton LITESTAT 10A(BAX) 230V* 2014: u BS BN 00569 2-3:2006 M050 CAMDREYSWYT                                                 |                                                                                                                                                                                  |
|-------------------------------------------------------------------------------------------------------------------------------------------------|--------------------------------------------------------------------------------------------------------------------------------|----------------------------------------------------------------------------------------------------------------------------------------------------------------------------------|
| Primary Range                                                                                                                                   | Hartland CFX                                                                                                                   |                                                                                                                                                                                  |
| Insert Type                                                                                                                                     | 1 gang 10A (6AX) Card Switch On/Off with Blue LED Locator                                                                      |                                                                                                                                                                                  |
| Plate Finish                                                                                                                                    | Hartland CFX Black Nickel                                                                                                      |                                                                                                                                                                                  |
| Insert Colour                                                                                                                                   | Black Nickel/Black                                                                                                             |                                                                                                                                                                                  |
| EAN13 Barcode                                                                                                                                   | 5017504010263                                                                                                                  |                                                                                                                                                                                  |
| Dimensions (Nominal)                                                                                                                            | Single: Height = 86.0mm Width = 86.0mm Depth = 5.0mm                                                                           |                                                                                                                                                                                  |
| Fixing Hole Centres                                                                                                                             | Box Fixing = 60.3mm Grid Fixing = CFX Clips                                                                                    |                                                                                                                                                                                  |
| Minimum Wall Box Depth                                                                                                                          | 35mm                                                                                                                           |                                                                                                                                                                                  |
| Switched Poles                                                                                                                                  | Single                                                                                                                         |                                                                                                                                                                                  |
| Current Rating                                                                                                                                  | 10A (6AX)                                                                                                                      |                                                                                                                                                                                  |
| Voltage                                                                                                                                         | 220/250V AC                                                                                                                    |                                                                                                                                                                                  |
| Maximum Load                                                                                                                                    | 10 Amp (6 Amp inductive)                                                                                                       |                                                                                                                                                                                  |
| Mains Frequency                                                                                                                                 | 50Hz                                                                                                                           |                                                                                                                                                                                  |
| IP Rating                                                                                                                                       | IP2XD                                                                                                                          |                                                                                                                                                                                  |
| Contact Gap Minimum                                                                                                                             | 3mm                                                                                                                            |                                                                                                                                                                                  |
| Terminal Capacity 1                                                                                                                             | 3 x 1mm2                                                                                                                       |                                                                                                                                                                                  |
| Terminal Capacity 2                                                                                                                             | 2 x 1.5mm2                                                                                                                     |                                                                                                                                                                                  |
| Terminal Capacity 3                                                                                                                             | 1 x 2.5mm2                                                                                                                     |                                                                                                                                                                                  |
| Earth Terminal Capacity 1                                                                                                                       | 5 x 1mm2                                                                                                                       |                                                                                                                                                                                  |
| Earth Terminal Capacity 2                                                                                                                       | 4 x 1.5mm2                                                                                                                     |                                                                                                                                                                                  |
| Earth Terminal Capacity 3                                                                                                                       | 3 x 2.5mm2                                                                                                                     |                                                                                                                                                                                  |
| Earth Terminal Capacity 4                                                                                                                       | 1 x 4mm2 Multi-strand                                                                                                          |                                                                                                                                                                                  |
| Earth Terminal Capacity 5                                                                                                                       | 1 x 6mm2                                                                                                                       |                                                                                                                                                                                  |
| Product Class 1                                                                                                                                 | Must be earthed                                                                                                                |                                                                                                                                                                                  |
| Ambient Operating Temperature                                                                                                                   | -5° to +40°C                                                                                                                   |                                                                                                                                                                                  |
| Recommended Location                                                                                                                            | Internal Use Only                                                                                                              |                                                                                                                                                                                  |
| Maximum Installation Altitude                                                                                                                   | 2000m                                                                                                                          |                                                                                                                                                                                  |
| Standard/Approval                                                                                                                               | BS EN 60669-2-3                                                                                                                |                                                                                                                                                                                  |
| Additional Notes                                                                                                                                | Adjustable Time Delay 10 seconds - 5 minutes. Suitable for 44mm and 54mm width Hotel Key Cards                                 |                                                                                                                                                                                  |
| Patents and Trademarks                                                                                                                          | CFX is a Registered Trade Mark No 2398667 Hartland CFX is a Registered Design under Reference Nos. R21 = 3023446 SS2 = 3023445 |                                                                                                                                                                                  |
| All products listed conform to current British or<br>European standard and the product information is<br>correct at the time of going to press. | All accessories are manufactured under an accredited BS EN ISO 9001 : 2015 Quality Management System.                          | It is the policy of the company to improve products as part of our development programme.  Therefore, we reserve the right to alter designs and dimensions without prior notice. |
| Illustrations and diagrams are reproduced within the limitations of reproduction and printing process and are not binding.                      | Due to manufacturing processes we cannot guarantee an exact colour match and shadings of of certain finishes.                  | Correct as at 16 October 2018 12:39 PM<br>E&OE                                                                                                                                   |
|                                                                                                                                                 |                                                                                                                                |                                                                                                                                                                                  |