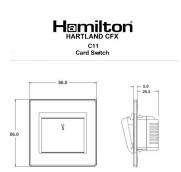

## 78CC11BK-B

Hartland CFX Black Nickel 1 gang 10A (6AX) Card Switch On/Off with Blue LED Locator Black Nickel/Black

Item Image

**Dimensions** 

|                                                                                                                                                 | Hamilton LITESTAT 10A(BAX) 230V* 2014: u BS BN 00569 2-3:2006 M050 CAMDREYSWYT                                                 |                                                                                                                                                                                  |
|-------------------------------------------------------------------------------------------------------------------------------------------------|--------------------------------------------------------------------------------------------------------------------------------|----------------------------------------------------------------------------------------------------------------------------------------------------------------------------------|
| Primary Range                                                                                                                                   | Hartland CFX                                                                                                                   |                                                                                                                                                                                  |
| Insert Type                                                                                                                                     | 1 gang 10A (6AX) Card Switch On/Off with Blue LED Locator                                                                      |                                                                                                                                                                                  |
| Plate Finish                                                                                                                                    | Hartland CFX Black Nickel                                                                                                      |                                                                                                                                                                                  |
| Insert Colour                                                                                                                                   | Black Nickel/Black                                                                                                             |                                                                                                                                                                                  |
| EAN13 Barcode                                                                                                                                   | 5017504010263                                                                                                                  |                                                                                                                                                                                  |
| Dimensions (Nominal)                                                                                                                            | Single: Height = 86.0mm Width = 86.0mm Depth = 5.0mm                                                                           |                                                                                                                                                                                  |
| Fixing Hole Centres                                                                                                                             | Box Fixing = 60.3mm Grid Fixing = CFX Clips                                                                                    |                                                                                                                                                                                  |
| Minimum Wall Box Depth                                                                                                                          | 35mm                                                                                                                           |                                                                                                                                                                                  |
| Switched Poles                                                                                                                                  | Single                                                                                                                         |                                                                                                                                                                                  |
| Current Rating                                                                                                                                  | 10A (6AX)                                                                                                                      |                                                                                                                                                                                  |
| Voltage                                                                                                                                         | 220/250V AC                                                                                                                    |                                                                                                                                                                                  |
| Maximum Load                                                                                                                                    | 10 Amp (6 Amp inductive)                                                                                                       |                                                                                                                                                                                  |
| Mains Frequency                                                                                                                                 | 50Hz                                                                                                                           |                                                                                                                                                                                  |
| IP Rating                                                                                                                                       | IP2XD                                                                                                                          |                                                                                                                                                                                  |
| Contact Gap Minimum                                                                                                                             | 3mm                                                                                                                            |                                                                                                                                                                                  |
| Terminal Capacity 1                                                                                                                             | 3 x 1mm2                                                                                                                       |                                                                                                                                                                                  |
| Terminal Capacity 2                                                                                                                             | 2 x 1.5mm2                                                                                                                     |                                                                                                                                                                                  |
| Terminal Capacity 3                                                                                                                             | 1 x 2.5mm2                                                                                                                     |                                                                                                                                                                                  |
| Earth Terminal Capacity 1                                                                                                                       | 5 x 1mm2                                                                                                                       |                                                                                                                                                                                  |
| Earth Terminal Capacity 2                                                                                                                       | 4 x 1.5mm2                                                                                                                     |                                                                                                                                                                                  |
| Earth Terminal Capacity 3                                                                                                                       | 3 x 2.5mm2                                                                                                                     |                                                                                                                                                                                  |
| Earth Terminal Capacity 4                                                                                                                       | 1 x 4mm2 Multi-strand                                                                                                          |                                                                                                                                                                                  |
| Earth Terminal Capacity 5                                                                                                                       | 1 x 6mm2                                                                                                                       |                                                                                                                                                                                  |
| Product Class 1                                                                                                                                 | Must be earthed                                                                                                                |                                                                                                                                                                                  |
| Ambient Operating Temperature                                                                                                                   | -5° to +40°C                                                                                                                   |                                                                                                                                                                                  |
| Recommended Location                                                                                                                            | Internal Use Only                                                                                                              |                                                                                                                                                                                  |
| Maximum Installation Altitude                                                                                                                   | 2000m                                                                                                                          |                                                                                                                                                                                  |
| Standard/Approval                                                                                                                               | BS EN 60669-2-3                                                                                                                |                                                                                                                                                                                  |
| Additional Notes                                                                                                                                | Adjustable Time Delay 10 seconds - 5 minutes. Suitable for 44mm and 54mm width Hotel Key Cards                                 |                                                                                                                                                                                  |
| Patents and Trademarks                                                                                                                          | CFX is a Registered Trade Mark No 2398667 Hartland CFX is a Registered Design under Reference Nos. R21 = 3023446 SS2 = 3023445 |                                                                                                                                                                                  |
| All products listed conform to current British or<br>European standard and the product information is<br>correct at the time of going to press. | All accessories are manufactured under an accredited BS EN ISO 9001 : 2015 Quality Management System.                          | It is the policy of the company to improve products as part of our development programme.  Therefore, we reserve the right to alter designs and dimensions without prior notice. |
| Illustrations and diagrams are reproduced within the limitations of reproduction and printing process and are not binding.                      | Due to manufacturing processes we cannot guarantee an exact colour match and shadings of of certain finishes.                  | Correct as at 16 October 2018 12:39 PM<br>E&OE                                                                                                                                   |
|                                                                                                                                                 |                                                                                                                                |                                                                                                                                                                                  |