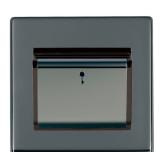

## 78CC11BK-B

Hartland CFX Black Nickel 1 gang 10A (6AX) Card Switch On/Off with Blue LED Locator Black Nickel/Black

Item Image

**Dimensions** 

|                                                                                                                                                 | Hamilton LITESTAT 10A(BAX) 230V* 2014: u BS BN 00569 2-3:2006 M050 CAMDREYSWYT                                                 |                                                                                                                                                                                  |
|-------------------------------------------------------------------------------------------------------------------------------------------------|--------------------------------------------------------------------------------------------------------------------------------|----------------------------------------------------------------------------------------------------------------------------------------------------------------------------------|
| Primary Range                                                                                                                                   | Hartland CFX                                                                                                                   |                                                                                                                                                                                  |
| Insert Type                                                                                                                                     | 1 gang 10A (6AX) Card Switch On/Off with Blue LED Locator                                                                      |                                                                                                                                                                                  |
| Plate Finish                                                                                                                                    | Hartland CFX Black Nickel                                                                                                      |                                                                                                                                                                                  |
| Insert Colour                                                                                                                                   | Black Nickel/Black                                                                                                             |                                                                                                                                                                                  |
| EAN13 Barcode                                                                                                                                   | 5017504010263                                                                                                                  |                                                                                                                                                                                  |
| Dimensions (Nominal)                                                                                                                            | Single: Height = 86.0mm Width = 86.0mm Depth = 5.0mm                                                                           |                                                                                                                                                                                  |
| Fixing Hole Centres                                                                                                                             | Box Fixing = 60.3mm Grid Fixing = CFX Clips                                                                                    |                                                                                                                                                                                  |
| Minimum Wall Box Depth                                                                                                                          | 35mm                                                                                                                           |                                                                                                                                                                                  |
| Switched Poles                                                                                                                                  | Single                                                                                                                         |                                                                                                                                                                                  |
| Current Rating                                                                                                                                  | 10A (6AX)                                                                                                                      |                                                                                                                                                                                  |
| Voltage                                                                                                                                         | 220/250V AC                                                                                                                    |                                                                                                                                                                                  |
| Maximum Load                                                                                                                                    | 10 Amp (6 Amp inductive)                                                                                                       |                                                                                                                                                                                  |
| Mains Frequency                                                                                                                                 | 50Hz                                                                                                                           |                                                                                                                                                                                  |
| IP Rating                                                                                                                                       | IP2XD                                                                                                                          |                                                                                                                                                                                  |
| Contact Gap Minimum                                                                                                                             | 3mm                                                                                                                            |                                                                                                                                                                                  |
| Terminal Capacity 1                                                                                                                             | 3 x 1mm2                                                                                                                       |                                                                                                                                                                                  |
| Terminal Capacity 2                                                                                                                             | 2 x 1.5mm2                                                                                                                     |                                                                                                                                                                                  |
| Terminal Capacity 3                                                                                                                             | 1 x 2.5mm2                                                                                                                     |                                                                                                                                                                                  |
| Earth Terminal Capacity 1                                                                                                                       | 5 x 1mm2                                                                                                                       |                                                                                                                                                                                  |
| Earth Terminal Capacity 2                                                                                                                       | 4 x 1.5mm2                                                                                                                     |                                                                                                                                                                                  |
| Earth Terminal Capacity 3                                                                                                                       | 3 x 2.5mm2                                                                                                                     |                                                                                                                                                                                  |
| Earth Terminal Capacity 4                                                                                                                       | 1 x 4mm2 Multi-strand                                                                                                          |                                                                                                                                                                                  |
| Earth Terminal Capacity 5                                                                                                                       | 1 x 6mm2                                                                                                                       |                                                                                                                                                                                  |
| Product Class 1                                                                                                                                 | Must be earthed                                                                                                                |                                                                                                                                                                                  |
| Ambient Operating Temperature                                                                                                                   | -5° to +40°C                                                                                                                   |                                                                                                                                                                                  |
| Recommended Location                                                                                                                            | Internal Use Only                                                                                                              |                                                                                                                                                                                  |
| Maximum Installation Altitude                                                                                                                   | 2000m                                                                                                                          |                                                                                                                                                                                  |
| Standard/Approval                                                                                                                               | BS EN 60669-2-3                                                                                                                |                                                                                                                                                                                  |
| Additional Notes                                                                                                                                | Adjustable Time Delay 10 seconds - 5 minutes. Suitable for 44mm and 54mm width Hotel Key Cards                                 |                                                                                                                                                                                  |
| Patents and Trademarks                                                                                                                          | CFX is a Registered Trade Mark No 2398667 Hartland CFX is a Registered Design under Reference Nos. R21 = 3023446 SS2 = 3023445 |                                                                                                                                                                                  |
| All products listed conform to current British or<br>European standard and the product information is<br>correct at the time of going to press. | All accessories are manufactured under an accredited BS EN ISO 9001 : 2015 Quality Management System.                          | It is the policy of the company to improve products as part of our development programme.  Therefore, we reserve the right to alter designs and dimensions without prior notice. |
| Illustrations and diagrams are reproduced within the limitations of reproduction and printing process and are not binding.                      | Due to manufacturing processes we cannot guarantee an exact colour match and shadings of of certain finishes.                  | Correct as at 16 October 2018 12:39 PM<br>E&OE                                                                                                                                   |
|                                                                                                                                                 |                                                                                                                                |                                                                                                                                                                                  |