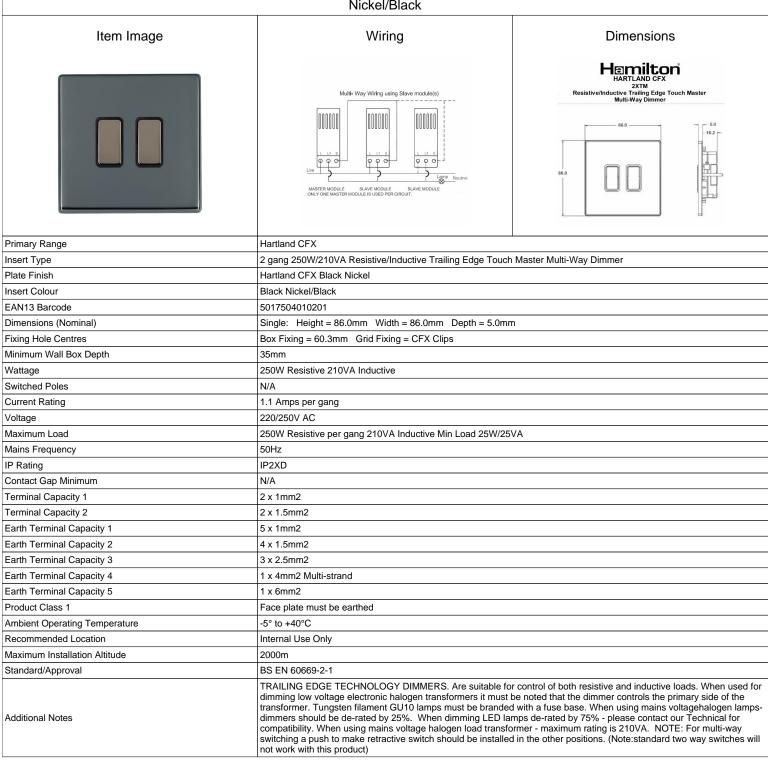

## 78C2XTMBK-B

Hartland CFX Black Nickel 2x250W/210VA Resistive/Inductive Trailing Edge Touch Master Multi-Way Dimmers Black Nickel/Black

SL

making connections beautifully

Wiring Accessories • Circuit Protection • Smart Lighting Control & Multi-room Audio