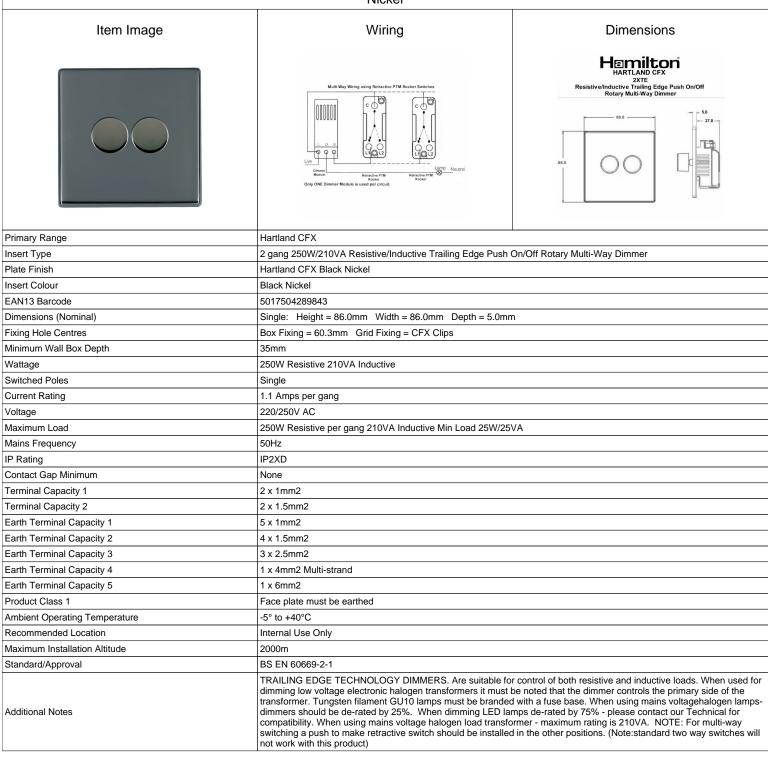

## **78C2XTE**

Hartland CFX Black Nickel 2x250W/210VA Resistive/Inductive Trailing Edge Push On/Off Rotary Multi-Way Dimmers Black Nickel

SL

making connections beautifully

Wiring Accessories • Circuit Protection • Smart Lighting Control & Multi-room Audio