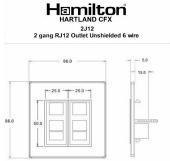

## **Dimensions**

|                                                                                                                                                 |                                                                                                                                | 1                                                                                                                                                                                        |
|-------------------------------------------------------------------------------------------------------------------------------------------------|--------------------------------------------------------------------------------------------------------------------------------|------------------------------------------------------------------------------------------------------------------------------------------------------------------------------------------|
| Primary Range                                                                                                                                   | Hartland CFX                                                                                                                   |                                                                                                                                                                                          |
| Insert Type                                                                                                                                     | 2 gang RJ12 Outlet - Unshielded                                                                                                |                                                                                                                                                                                          |
| Plate Finish                                                                                                                                    | Hartland CFX Black Nickel                                                                                                      |                                                                                                                                                                                          |
| Insert Colour                                                                                                                                   | Black                                                                                                                          |                                                                                                                                                                                          |
| EAN13 Barcode                                                                                                                                   | 5017504281564                                                                                                                  |                                                                                                                                                                                          |
| Dimensions (Nominal)                                                                                                                            | Single: Height = 86.0mm Width = 86.0mm Depth = 5.0mm                                                                           |                                                                                                                                                                                          |
| Fixing Hole Centres                                                                                                                             | Box Fixing = 60.3mm Grid Fixing = CFX Clips                                                                                    |                                                                                                                                                                                          |
| Minimum Wall Box Depth                                                                                                                          | 35mm                                                                                                                           |                                                                                                                                                                                          |
| Switched Poles                                                                                                                                  | N/A                                                                                                                            |                                                                                                                                                                                          |
| IP Rating                                                                                                                                       | IP2XD                                                                                                                          |                                                                                                                                                                                          |
| Contact Gap Minimum                                                                                                                             | N/A                                                                                                                            |                                                                                                                                                                                          |
| Earth Terminal Capacity 1                                                                                                                       | 5 x 1mm2                                                                                                                       |                                                                                                                                                                                          |
| Earth Terminal Capacity 2                                                                                                                       | 4 x 1.5mm2                                                                                                                     |                                                                                                                                                                                          |
| Earth Terminal Capacity 3                                                                                                                       | 3 x 2.5mm2                                                                                                                     |                                                                                                                                                                                          |
| Earth Terminal Capacity 4                                                                                                                       | 1 x 4mm2 Multi-strand                                                                                                          |                                                                                                                                                                                          |
| Earth Terminal Capacity 5                                                                                                                       | 1 x 6mm2                                                                                                                       |                                                                                                                                                                                          |
| Product Class 1                                                                                                                                 | Must be earthed (ref BS7671 415.2.1)                                                                                           |                                                                                                                                                                                          |
| Ambient Operating Temperature                                                                                                                   | -5° to +40°C                                                                                                                   |                                                                                                                                                                                          |
| Recommended Location                                                                                                                            | Internal Use Only                                                                                                              |                                                                                                                                                                                          |
| Maximum Installation Altitude                                                                                                                   | 2000m                                                                                                                          |                                                                                                                                                                                          |
| EuroFix Additional Notes                                                                                                                        | Can be used as either RJ11 (4 wires) or RJ12 (6 wires)                                                                         |                                                                                                                                                                                          |
| Patents and Trademarks                                                                                                                          | CFX is a Registered Trade Mark No 2398667 Hartland CFX is a Registered Design under Reference Nos. R21 = 3023446 SS2 = 3023445 |                                                                                                                                                                                          |
| All products listed conform to current British or<br>European standard and the product information is<br>correct at the time of going to press. | All accessories are manufactured under an accredited BS EN ISO 9001 : 2015 Quality Management System.                          | It is the policy of the company to improve products<br>as part of our development programme.<br>Therefore, we reserve the right to alter designs<br>and dimensions without prior notice. |
| Illustrations and diagrams are reproduced within the limitations of reproduction and printing                                                   | Due to manufacturing processes we cannot guarantee an exact colour match and shadings of                                       | Correct as at 16 October 2018 12:39 PM<br>E&OE                                                                                                                                           |