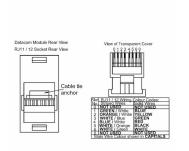

## Hartland CFX Black Nickel 2 gang RJ12 Outlet - Unshielded Black

Item Image

Wiring

## **Dimensions**

|                                                                                                                                                 |                                                                                                                                | 1                                                                                                                                                                                        |
|-------------------------------------------------------------------------------------------------------------------------------------------------|--------------------------------------------------------------------------------------------------------------------------------|------------------------------------------------------------------------------------------------------------------------------------------------------------------------------------------|
| Primary Range                                                                                                                                   | Hartland CFX                                                                                                                   |                                                                                                                                                                                          |
| Insert Type                                                                                                                                     | 2 gang RJ12 Outlet - Unshielded                                                                                                |                                                                                                                                                                                          |
| Plate Finish                                                                                                                                    | Hartland CFX Black Nickel                                                                                                      |                                                                                                                                                                                          |
| Insert Colour                                                                                                                                   | Black                                                                                                                          |                                                                                                                                                                                          |
| EAN13 Barcode                                                                                                                                   | 5017504281564                                                                                                                  |                                                                                                                                                                                          |
| Dimensions (Nominal)                                                                                                                            | Single: Height = 86.0mm Width = 86.0mm Depth = 5.0mm                                                                           |                                                                                                                                                                                          |
| Fixing Hole Centres                                                                                                                             | Box Fixing = 60.3mm Grid Fixing = CFX Clips                                                                                    |                                                                                                                                                                                          |
| Minimum Wall Box Depth                                                                                                                          | 35mm                                                                                                                           |                                                                                                                                                                                          |
| Switched Poles                                                                                                                                  | N/A                                                                                                                            |                                                                                                                                                                                          |
| IP Rating                                                                                                                                       | IP2XD                                                                                                                          |                                                                                                                                                                                          |
| Contact Gap Minimum                                                                                                                             | N/A                                                                                                                            |                                                                                                                                                                                          |
| Earth Terminal Capacity 1                                                                                                                       | 5 x 1mm2                                                                                                                       |                                                                                                                                                                                          |
| Earth Terminal Capacity 2                                                                                                                       | 4 x 1.5mm2                                                                                                                     |                                                                                                                                                                                          |
| Earth Terminal Capacity 3                                                                                                                       | 3 x 2.5mm2                                                                                                                     |                                                                                                                                                                                          |
| Earth Terminal Capacity 4                                                                                                                       | 1 x 4mm2 Multi-strand                                                                                                          |                                                                                                                                                                                          |
| Earth Terminal Capacity 5                                                                                                                       | 1 x 6mm2                                                                                                                       |                                                                                                                                                                                          |
| Product Class 1                                                                                                                                 | Must be earthed (ref BS7671 415.2.1)                                                                                           |                                                                                                                                                                                          |
| Ambient Operating Temperature                                                                                                                   | -5° to +40°C                                                                                                                   |                                                                                                                                                                                          |
| Recommended Location                                                                                                                            | Internal Use Only                                                                                                              |                                                                                                                                                                                          |
| Maximum Installation Altitude                                                                                                                   | 2000m                                                                                                                          |                                                                                                                                                                                          |
| EuroFix Additional Notes                                                                                                                        | Can be used as either RJ11 (4 wires) or RJ12 (6 wires)                                                                         |                                                                                                                                                                                          |
| Patents and Trademarks                                                                                                                          | CFX is a Registered Trade Mark No 2398667 Hartland CFX is a Registered Design under Reference Nos. R21 = 3023446 SS2 = 3023445 |                                                                                                                                                                                          |
| All products listed conform to current British or<br>European standard and the product information is<br>correct at the time of going to press. | All accessories are manufactured under an accredited BS EN ISO 9001 : 2015 Quality Management System.                          | It is the policy of the company to improve products<br>as part of our development programme.<br>Therefore, we reserve the right to alter designs<br>and dimensions without prior notice. |
| Illustrations and diagrams are reproduced within the limitations of reproduction and printing                                                   | Due to manufacturing processes we cannot guarantee an exact colour match and shadings of                                       | Correct as at 16 October 2018 12:39 PM<br>E&OE                                                                                                                                           |