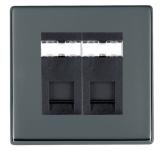

## Hartland CFX Black Nickel 2 gang RJ12 Outlet - Unshielded Black

Item Image

Wiring