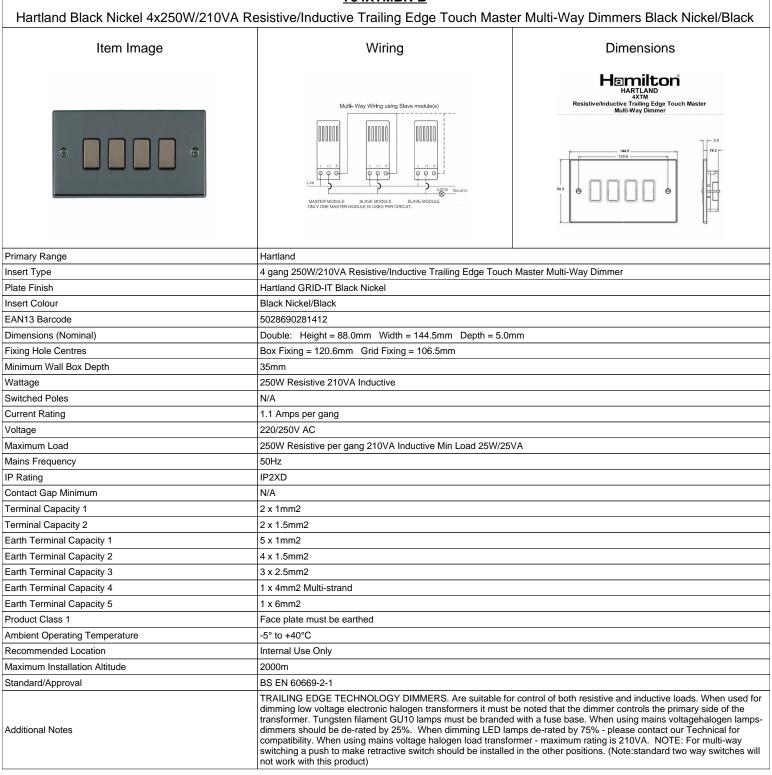

## **784XTMBK-B**

| Hartland Black Nickel 4x250W/210VA Resistive/Inductive Trailing Edge Touch Master Multi-Way Dimmers Black Nickel/Black                          |                                                                                                       |                                                                                                                                                                                          |
|-------------------------------------------------------------------------------------------------------------------------------------------------|-------------------------------------------------------------------------------------------------------|------------------------------------------------------------------------------------------------------------------------------------------------------------------------------------------|
| Patents and Trademarks                                                                                                                          | Hartland is a Registered Trade Mark No. 2344778                                                       |                                                                                                                                                                                          |
| All products listed conform to current British or<br>European standard and the product information is<br>correct at the time of going to press. | All accessories are manufactured under an accredited BS EN ISO 9001 : 2015 Quality Management System. | It is the policy of the company to improve products<br>as part of our development programme.<br>Therefore, we reserve the right to alter designs<br>and dimensions without prior notice. |
| Illustrations and diagrams are reproduced within the limitations of reproduction and printing process and are not binding                       | Due to manufacturing processes we cannot guarantee an exact colour match and shadings of              | Correct as at 16 October 2018 12:59 PM<br>E&OE                                                                                                                                           |