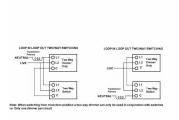

# making connections beautifully

Wiring Accessories • Circuit Protection • Smart Lighting Control & Multi-room Audio

## 781X2V

Hartland Black Nickel 1 gang 200VA Inductive Leading Edge Push On-Off Rotary 2 Way Switching Dimmer Black Nickel

Item Image

## Wiring



### **Dimensions**



| Primary Range                                                                                                                            | Hartland                                                                                                                                                                                                                                                                                                                                    |                                                                                                                                            |
|------------------------------------------------------------------------------------------------------------------------------------------|--------------------