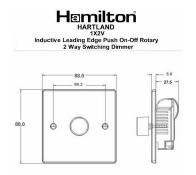

## 781X2V

Hartland Black Nickel 1 gang 200VA Inductive Leading Edge Push On-Off Rotary 2 Way Switching Dimmer Black Nickel

Item Image

### **Dimensions**

| Primary Range                                                                                                                            | Hartland                                                                                                                                                                                                                                                                                                                                    |                                                                                                                                            |
|------------------------------------------------------------------------------------------------------------------------------------------|---------------------------------------------------------------------------------------------------------------------------------------------------------------------------------------------------------------------------------------------------------------------------------------------------------------------------------------------|--------------------------------------------------------------------------------------------------------------------------------------------|
| Insert Type                                                                                                                              | 1 gang 200VA Inductive Leading Edge Push On-Off Rotary 2 Way Switching Dimmer                                                                                                                                                                                                                                                               |                                                                                                                                            |
| Plate Finish                                                                                                                             | Hartland Box Black Nickel                                                                                                                                                                                                                                                                                                                   |                                                                                                                                            |
| Insert Colour                                                                                                                            | Black Nickel                                                                                                                                                                                                                                                                                                                                |                                                                                                                                            |
| EAN13 Barcode                                                                                                                            | 5017503289110                                                                                                                                                                                                                                                                                                                               |                                                                                                                                            |
| Dimensions (Nominal)                                                                                                                     | Single: Height = 88.0mm Width = 88.0mm Depth = 5.0mm                                                                                                                                                                                                                                                                                        |                                                                                                                                            |
| Fixing Hole Centres                                                                                                                      | Box Fixing = 60.3mm Grid Fixing = N/A                                                                                                                                                                                                                                                                                                       |                                                                                                                                            |
| Minimum Wall Box Depth                                                                                                                   | 35mm                                                                                                                                                                                                                                                                                                                                        |                                                                                                                                            |
| Wattage                                                                                                                                  | 200VA (low voltage)                                                                                                                                                                                                                                                                                                                         |                                                                                                                                            |
| Switched Poles                                                                                                                           | Single                                                                                                                                                                                                                                                                                                                                      |                                                                                                                                            |
| Current Rating                                                                                                                           | 0.8 Amp                                                                                                                                                                                                                                                                                                                                     |                                                                                                                                            |
| Voltage                                                                                                                                  | 220/250V AC                                                                                                                                                                                                                                                                                                                                 |                                                                                                                                            |
| Maximum Load                                                                                                                             | 200VA (low voltage) Min Load 25VA                                                                                                                                                                                                                                                                                                           |                                                                                                                                            |
| Mains Frequency                                                                                                                          | 50Hz                                                                                                                                                                                                                                                                                                                                        |                                                                                                                                            |
| IP Rating                                                                                                                                | IP2XD                                                                                                                                                                                                                                                                                                                                       |                                                                                                                                            |
| Contact Gap Minimum                                                                                                                      | None                                                                                                                                                                                                                                                                                                                                        |                                                                                                                                            |
| Terminal Capacity 1                                                                                                                      | 2 x 1mm2                                                                                                                                                                                                                                                                                                                                    |                                                                                                                                            |
| Terminal Capacity 2                                                                                                                      | 2 x 1.5mm2                                                                                                                                                                                                                                                                                                                                  |                                                                                                                                            |
| Earth Terminal Capacity 1                                                                                                                | 5 x 1mm2                                                                                                                                                                                                                                                                                                                                    |                                                                                                                                            |
| Earth Terminal Capacity 2                                                                                                                | 4 x 1.5mm2                                                                                                                                                                                                                                                                                                                                  |                                                                                                                                            |
| Earth Terminal Capacity 3                                                                                                                | 3 x 2.5mm2                                                                                                                                                                                                                                                                                                                                  |                                                                                                                                            |
| Earth Terminal Capacity 4                                                                                                                | 1 x 4mm2 Multi-strand                                                                                                                                                                                                                                                                                                                       |                                                                                                                                            |
| Earth Terminal Capacity 5                                                                                                                | 1 x 6mm2                                                                                                                                                                                                                                                                                                                                    |                                                                                                                                            |
| Product Class 1                                                                                                                          | Face plate must be earthed                                                                                                                                                                                                                                                                                                                  |                                                                                                                                            |
| Ambient Operating Temperature                                                                                                            | -5° to +40°C                                                                                                                                                                                                                                                                                                                                |                                                                                                                                            |
| Recommended Location                                                                                                                     | Internal Use Only                                                                                                                                                                                                                                                                                                                           |                                                                                                                                            |
| Maximum Installation Altitude                                                                                                            | 2000m                                                                                                                                                                                                                                                                                                                                       |                                                                                                                                            |
| Standard/Approval                                                                                                                        | BS EN 60669-1                                                                                                                                                                                                                                                                                                                               |                                                                                                                                            |
| Additional Notes                                                                                                                         | LEADING EDGE TECHNOLOGY DIMMERS for use with low voltage toroidal transformers and some LED lamps. When dimming LED lamps de-rated by 75% - please contact our Technical for compatibility. NOTE:It is recommended to contact the manufacturer of the transformer to confirm that it is dimmable and is considered to be an inductive load. |                                                                                                                                            |
| Patents and Trademarks                                                                                                                   | Hartland is a Registered Trade Mark No. 2344778                                                                                                                                                                                                                                                                                             |                                                                                                                                            |
| All products listed conform to current British or European standard and the product information is correct at the time of going to press | All accessories are manufactured under an accredited BS EN ISO 9001 : 2015 Quality Management System.                                                                                                                                                                                                                                       | It is the policy of the company to improve products as part of our development programme. Therefore, we reserve the right to after designs |