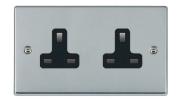

#### 77US99B

Hartland Bright Chrome 2 gang 13A Unswitched Socket Black

## Item Image