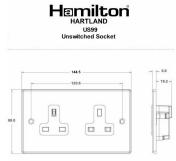

#### Dimensions

| Primary Range                                                                                                                                   | Hartland                                                                                                     |                                                                                                                                                                                  |
|-------------------------------------------------------------------------------------------------------------------------------------------------|--------------------------------------------------------------------------------------------------------------|----------------------------------------------------------------------------------------------------------------------------------------------------------------------------------|
| Insert Type                                                                                                                                     | 2 gang 13A Unswitched Socket                                                                                 |                                                                                                                                                                                  |
| Plate Finish                                                                                                                                    | Hartland Box Bright Chrome                                                                                   |                                                                                                                                                                                  |
| Insert Colour                                                                                                                                   | Black                                                                                                        |                                                                                                                                                                                  |
| EAN13 Barcode                                                                                                                                   | 5017503271009                                                                                                |                                                                                                                                                                                  |
|                                                                                                                                                 | Double: Height = 88.0mm Width = 144.5mm Depth = 5.0mm                                                        |                                                                                                                                                                                  |
| Dimensions (Nominal)                                                                                                                            | 191 GR                                                                                                       |                                                                                                                                                                                  |
| Weight                                                                                                                                          |                                                                                                              |                                                                                                                                                                                  |
| Fixing Hole Centres                                                                                                                             | Box Fixing = 120.6mm Grid Fixing = N/A                                                                       |                                                                                                                                                                                  |
| Minimum Wall Box Depth                                                                                                                          | 35mm                                                                                                         |                                                                                                                                                                                  |
| Switched Poles                                                                                                                                  | None                                                                                                         |                                                                                                                                                                                  |
| Current Rating                                                                                                                                  | 13 Amp                                                                                                       |                                                                                                                                                                                  |
| Voltage                                                                                                                                         | 220/250V AC                                                                                                  |                                                                                                                                                                                  |
| Maximum Load                                                                                                                                    | 13 Amp                                                                                                       |                                                                                                                                                                                  |
| Mains Frequency                                                                                                                                 | 50Hz                                                                                                         |                                                                                                                                                                                  |
| IP Rating                                                                                                                                       | IP2XD                                                                                                        |                                                                                                                                                                                  |
| Contact Gap Minimum                                                                                                                             | None                                                                                                         |                                                                                                                                                                                  |
| Terminal Capacity 1                                                                                                                             | 3 x 2.5mm2                                                                                                   |                                                                                                                                                                                  |
| Terminal Capacity 2                                                                                                                             | 3 x 4mm2                                                                                                     |                                                                                                                                                                                  |
| Terminal Capacity 3                                                                                                                             | 2 x 6mm2 Multi-Strand                                                                                        |                                                                                                                                                                                  |
| Terminal Capacity 4                                                                                                                             | 1 x 10mm2                                                                                                    |                                                                                                                                                                                  |
| Earth Terminal Capacity 1                                                                                                                       | 3 x 2.5mm2                                                                                                   |                                                                                                                                                                                  |
| Earth Terminal Capacity 2                                                                                                                       | 3 x 4mm2                                                                                                     |                                                                                                                                                                                  |
| Earth Terminal Capacity 3                                                                                                                       | 2 x 6mm2 Multi-strand                                                                                        |                                                                                                                                                                                  |
| Earth Terminal Capacity 4                                                                                                                       | 1 x 10mm2                                                                                                    |                                                                                                                                                                                  |
| Product Class 1                                                                                                                                 | Must be earthed                                                                                              |                                                                                                                                                                                  |
| Ambient Operating Temperature                                                                                                                   | -5° to +40°C                                                                                                 |                                                                                                                                                                                  |
| Recommended Location                                                                                                                            | Internal Use Only                                                                                            |                                                                                                                                                                                  |
| Maximum Installation Altitude                                                                                                                   | 2000m                                                                                                        |                                                                                                                                                                                  |
| Standard/Approval                                                                                                                               | BS 1363-2                                                                                                    |                                                                                                                                                                                  |
| Additional Notes                                                                                                                                | Shuttered: Yes                                                                                               |                                                                                                                                                                                  |
| Patents and Trademarks                                                                                                                          | Hartland is a Registered Trade Mark No. 2344778                                                              |                                                                                                                                                                                  |
| All products listed conform to current British or<br>European standard and the product information is<br>correct at the time of going to press. | All accessories are manufactured under an accredited BS EN ISO 9001 : 2015 Quality Management System.        | It is the policy of the company to improve products as part of our development programme.  Therefore, we reserve the right to alter designs and dimensions without prior notice. |
| Illustrations and diagrams are reproduced within the limitations of reproduction and printing                                                   | Due to manufacturing processes we cannot guarantee an exact colour match and shadings of ortication finishes | Correct as at 16 October 2018 12:58 PM<br>E&OE                                                                                                                                   |