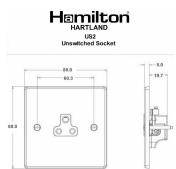

## **Dimensions**

|                                                                                                                                                 |                                                                                                               | ) H                                                                                                                                                                                      |
|-------------------------------------------------------------------------------------------------------------------------------------------------|---------------------------------------------------------------------------------------------------------------|------------------------------------------------------------------------------------------------------------------------------------------------------------------------------------------|
| Primary Range                                                                                                                                   | Hartland                                                                                                      |                                                                                                                                                                                          |
| Insert Type                                                                                                                                     | 1 gang 2A Unswitched Socket                                                                                   |                                                                                                                                                                                          |
| Plate Finish                                                                                                                                    | Hartland Box Bright Chrome                                                                                    |                                                                                                                                                                                          |
| Insert Colour                                                                                                                                   | Black                                                                                                         |                                                                                                                                                                                          |
| EAN13 Barcode                                                                                                                                   | 5017503271047                                                                                                 |                                                                                                                                                                                          |
| Dimensions (Nominal)                                                                                                                            | Single: Height = 88.0mm Width = 88.0mm Depth = 5.0mm                                                          |                                                                                                                                                                                          |
| Fixing Hole Centres                                                                                                                             | Box Fixing = 60.3mm Grid Fixing = N/A                                                                         |                                                                                                                                                                                          |
| Minimum Wall Box Depth                                                                                                                          | 35mm                                                                                                          |                                                                                                                                                                                          |
| Switched Poles                                                                                                                                  | None                                                                                                          |                                                                                                                                                                                          |
| Current Rating                                                                                                                                  | 2 Amp                                                                                                         |                                                                                                                                                                                          |
| Voltage                                                                                                                                         | 220/250V AC                                                                                                   |                                                                                                                                                                                          |
| Maximum Load                                                                                                                                    | 2 Amp                                                                                                         |                                                                                                                                                                                          |
| Mains Frequency                                                                                                                                 | 50Hz                                                                                                          |                                                                                                                                                                                          |
| IP Rating                                                                                                                                       | IP2XD                                                                                                         |                                                                                                                                                                                          |
| Contact Gap Minimum                                                                                                                             | None                                                                                                          |                                                                                                                                                                                          |
| Terminal Capacity 1                                                                                                                             | 5 x 1mm2                                                                                                      |                                                                                                                                                                                          |
| Terminal Capacity 2                                                                                                                             | 4 x 1.5mm2                                                                                                    |                                                                                                                                                                                          |
| Terminal Capacity 3                                                                                                                             | 2 x 2.5mm2                                                                                                    |                                                                                                                                                                                          |
| Terminal Capacity 4                                                                                                                             | 1 x 4mm2                                                                                                      |                                                                                                                                                                                          |
| Earth Terminal Capacity 1                                                                                                                       | 5 x 1mm2                                                                                                      |                                                                                                                                                                                          |
| Earth Terminal Capacity 2                                                                                                                       | 4 x 1.5mm2                                                                                                    |                                                                                                                                                                                          |
| Earth Terminal Capacity 3                                                                                                                       | 2 x 2.5mm2                                                                                                    |                                                                                                                                                                                          |
| Earth Terminal Capacity 4                                                                                                                       | 1 x 4mm2                                                                                                      |                                                                                                                                                                                          |
| Product Class 1                                                                                                                                 | Must be earthed                                                                                               |                                                                                                                                                                                          |
| Ambient Operating Temperature                                                                                                                   | -5° to +40°C                                                                                                  |                                                                                                                                                                                          |
| Recommended Location                                                                                                                            | Internal Use Only                                                                                             |                                                                                                                                                                                          |
| Maximum Installation Altitude                                                                                                                   | 2000m                                                                                                         |                                                                                                                                                                                          |
| Standard/Approval                                                                                                                               | BS 546                                                                                                        |                                                                                                                                                                                          |
| Additional Notes                                                                                                                                | Shuttered: Yes                                                                                                |                                                                                                                                                                                          |
| Patents and Trademarks                                                                                                                          | Hartland is a Registered Trade Mark No. 2344778                                                               |                                                                                                                                                                                          |
| All products listed conform to current British or<br>European standard and the product information is<br>correct at the time of going to press. | All accessories are manufactured under an accredited BS EN ISO 9001 : 2015 Quality Management System.         | It is the policy of the company to improve products<br>as part of our development programme.<br>Therefore, we reserve the right to alter designs<br>and dimensions without prior notice. |
| Illustrations and diagrams are reproduced within<br>the limitations of reproduction and printing<br>process and are not binding.                | Due to manufacturing processes we cannot guarantee an exact colour match and shadings of of certain finishes. | Correct as at 16 October 2018 12:58 PM<br>E&OE                                                                                                                                           |
|                                                                                                                                                 |                                                                                                               |                                                                                                                                                                                          |