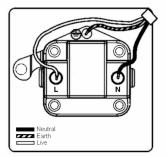

## **Dimensions**

|                                                                                                                                                 |                                                                                                               | ) H                                                                                                                                                                                      |
|-------------------------------------------------------------------------------------------------------------------------------------------------|---------------------------------------------------------------------------------------------------------------|------------------------------------------------------------------------------------------------------------------------------------------------------------------------------------------|
| Primary Range                                                                                                                                   | Hartland                                                                                                      |                                                                                                                                                                                          |
| Insert Type                                                                                                                                     | 1 gang 2A Unswitched Socket                                                                                   |                                                                                                                                                                                          |
| Plate Finish                                                                                                                                    | Hartland Box Bright Chrome                                                                                    |                                                                                                                                                                                          |
| Insert Colour                                                                                                                                   | Black                                                                                                         |                                                                                                                                                                                          |
| EAN13 Barcode                                                                                                                                   | 5017503271047                                                                                                 |                                                                                                                                                                                          |
| Dimensions (Nominal)                                                                                                                            | Single: Height = 88.0mm Width = 88.0mm Depth = 5.0mm                                                          |                                                                                                                                                                                          |
| Fixing Hole Centres                                                                                                                             | Box Fixing = 60.3mm Grid Fixing = N/A                                                                         |                                                                                                                                                                                          |
| Minimum Wall Box Depth                                                                                                                          | 35mm                                                                                                          |                                                                                                                                                                                          |
| Switched Poles                                                                                                                                  | None                                                                                                          |                                                                                                                                                                                          |
| Current Rating                                                                                                                                  | 2 Amp                                                                                                         |                                                                                                                                                                                          |
| Voltage                                                                                                                                         | 220/250V AC                                                                                                   |                                                                                                                                                                                          |
| Maximum Load                                                                                                                                    | 2 Amp                                                                                                         |                                                                                                                                                                                          |
| Mains Frequency                                                                                                                                 | 50Hz                                                                                                          |                                                                                                                                                                                          |
| IP Rating                                                                                                                                       | IP2XD                                                                                                         |                                                                                                                                                                                          |
| Contact Gap Minimum                                                                                                                             | None                                                                                                          |                                                                                                                                                                                          |
| Terminal Capacity 1                                                                                                                             | 5 x 1mm2                                                                                                      |                                                                                                                                                                                          |
| Terminal Capacity 2                                                                                                                             | 4 x 1.5mm2                                                                                                    |                                                                                                                                                                                          |
| Terminal Capacity 3                                                                                                                             | 2 x 2.5mm2                                                                                                    |                                                                                                                                                                                          |
| Terminal Capacity 4                                                                                                                             | 1 x 4mm2                                                                                                      |                                                                                                                                                                                          |
| Earth Terminal Capacity 1                                                                                                                       | 5 x 1mm2                                                                                                      |                                                                                                                                                                                          |
| Earth Terminal Capacity 2                                                                                                                       | 4 x 1.5mm2                                                                                                    |                                                                                                                                                                                          |
| Earth Terminal Capacity 3                                                                                                                       | 2 x 2.5mm2                                                                                                    |                                                                                                                                                                                          |
| Earth Terminal Capacity 4                                                                                                                       | 1 x 4mm2                                                                                                      |                                                                                                                                                                                          |
| Product Class 1                                                                                                                                 | Must be earthed                                                                                               |                                                                                                                                                                                          |
| Ambient Operating Temperature                                                                                                                   | -5° to +40°C                                                                                                  |                                                                                                                                                                                          |
| Recommended Location                                                                                                                            | Internal Use Only                                                                                             |                                                                                                                                                                                          |
| Maximum Installation Altitude                                                                                                                   | 2000m                                                                                                         |                                                                                                                                                                                          |
| Standard/Approval                                                                                                                               | BS 546                                                                                                        |                                                                                                                                                                                          |
| Additional Notes                                                                                                                                | Shuttered: Yes                                                                                                |                                                                                                                                                                                          |
| Patents and Trademarks                                                                                                                          | Hartland is a Registered Trade Mark No. 2344778                                                               |                                                                                                                                                                                          |
| All products listed conform to current British or<br>European standard and the product information is<br>correct at the time of going to press. | All accessories are manufactured under an accredited BS EN ISO 9001 : 2015 Quality Management System.         | It is the policy of the company to improve products<br>as part of our development programme.<br>Therefore, we reserve the right to alter designs<br>and dimensions without prior notice. |
| Illustrations and diagrams are reproduced within<br>the limitations of reproduction and printing<br>process and are not binding.                | Due to manufacturing processes we cannot guarantee an exact colour match and shadings of of certain finishes. | Correct as at 16 October 2018 12:58 PM<br>E&OE                                                                                                                                           |
|                                                                                                                                                 |                                                                                                               |                                                                                                                                                                                          |