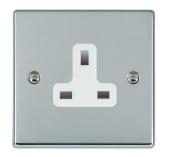

## 77US13W

Hartland Bright Chrome 1 gang 13A Unswitched Socket White

### Item Image