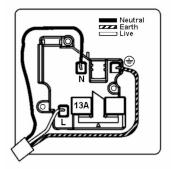

SL

# making connections beautifully

Wiring Accessories • Circuit Protection • Smart Lighting Control & Multi-room Audio

## 77US13W

Hartland Bright Chrome 1 gang 13A Unswitched Socket White

### Item Image



### Wiring



#### **Dimensions**



| Primary Range                                                                                                                                   | Hartland                                                                                                      |                                                                                                                                                                                          |
|-------------------------------------------------------------------------------------------------------------------------------------------------|---------------------------------------------------------------------------------------------------------------|---------------------------------------------------------------------