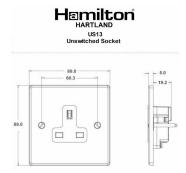

#### **Dimensions**

| Primary Range                                                                                                                                   | Hartland                                                                                                      |                                                                                                                                                                                          |
|-------------------------------------------------------------------------------------------------------------------------------------------------|---------------------------------------------------------------------------------------------------------------|------------------------------------------------------------------------------------------------------------------------------------------------------------------------------------------|
| Insert Type                                                                                                                                     | 1 gang 13A Unswitched Socket                                                                                  |                                                                                                                                                                                          |
| Plate Finish                                                                                                                                    | Hartland Box Bright Chrome                                                                                    |                                                                                                                                                                                          |
| Insert Colour                                                                                                                                   | White                                                                                                         |                                                                                                                                                                                          |
| EAN13 Barcode                                                                                                                                   | 5017503270071                                                                                                 |                                                                                                                                                                                          |
| Dimensions (Nominal)                                                                                                                            | Single: Height = 88.0mm Width = 88.0mm Depth = 5.0mm                                                          |                                                                                                                                                                                          |
| Fixing Hole Centres                                                                                                                             | Box Fixing = 60.3mm Grid Fixing = N/A                                                                         |                                                                                                                                                                                          |
| Minimum Wall Box Depth                                                                                                                          | 35mm                                                                                                          |                                                                                                                                                                                          |
| Switched Poles                                                                                                                                  | None                                                                                                          |                                                                                                                                                                                          |
| Current Rating                                                                                                                                  | 13 Amp                                                                                                        |                                                                                                                                                                                          |
| Voltage                                                                                                                                         | 220/250V AC                                                                                                   |                                                                                                                                                                                          |
| Maximum Load                                                                                                                                    | 13 Amp                                                                                                        |                                                                                                                                                                                          |
| Mains Frequency                                                                                                                                 | 50Hz                                                                                                          |                                                                                                                                                                                          |
| IP Rating                                                                                                                                       | IP2XD                                                                                                         |                                                                                                                                                                                          |
| Contact Gap Minimum                                                                                                                             | None                                                                                                          |                                                                                                                                                                                          |
| Terminal Capacity 1                                                                                                                             | 3 x 2.5mm2                                                                                                    |                                                                                                                                                                                          |
| Terminal Capacity 2                                                                                                                             | 3 x 4mm2                                                                                                      |                                                                                                                                                                                          |
| Terminal Capacity 3                                                                                                                             | 2 x 6mm2 Multi-Strand                                                                                         |                                                                                                                                                                                          |
| Terminal Capacity 4                                                                                                                             | 1 x 10mm2                                                                                                     |                                                                                                                                                                                          |
| Earth Terminal Capacity 1                                                                                                                       | 3 x 2.5mm2                                                                                                    |                                                                                                                                                                                          |
| Earth Terminal Capacity 2                                                                                                                       | 3 x 4mm2                                                                                                      |                                                                                                                                                                                          |
| Earth Terminal Capacity 3                                                                                                                       | 2 x 6mm2 Multi-strand                                                                                         |                                                                                                                                                                                          |
| Earth Terminal Capacity 4                                                                                                                       | 1 x 10mm2                                                                                                     |                                                                                                                                                                                          |
| Product Class 1                                                                                                                                 | Must be earthed                                                                                               |                                                                                                                                                                                          |
| Ambient Operating Temperature                                                                                                                   | -5° to +40°C                                                                                                  |                                                                                                                                                                                          |
| Recommended Location                                                                                                                            | Internal Use Only                                                                                             |                                                                                                                                                                                          |
| Maximum Installation Altitude                                                                                                                   | 2000m                                                                                                         |                                                                                                                                                                                          |
| Standard/Approval                                                                                                                               | BS 1363-2                                                                                                     |                                                                                                                                                                                          |
| Additional Notes                                                                                                                                | Shuttered: Yes                                                                                                |                                                                                                                                                                                          |
| Patents and Trademarks                                                                                                                          | Hartland is a Registered Trade Mark No. 2344778                                                               |                                                                                                                                                                                          |
| All products listed conform to current British or<br>European standard and the product information is<br>correct at the time of going to press. | All accessories are manufactured under an accredited BS EN ISO 9001 : 2015 Quality Management System.         | It is the policy of the company to improve products<br>as part of our development programme.<br>Therefore, we reserve the right to alter designs<br>and dimensions without prior notice. |
| Illustrations and diagrams are reproduced within the limitations of reproduction and printing process and are not binding.                      | Due to manufacturing processes we cannot guarantee an exact colour match and shadings of of certain finishes. | Correct as at 16 October 2018 12:58 PM<br>E&OE                                                                                                                                           |