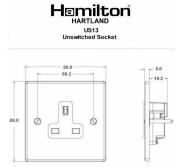

#### **Dimensions**

| Primary Range                                                                                                                                   | Hartland                                                                                                      |                                                                                                                                                                                          |
|-------------------------------------------------------------------------------------------------------------------------------------------------|---------------------------------------------------------------------------------------------------------------|------------------------------------------------------------------------------------------------------------------------------------------------------------------------------------------|
| Insert Type                                                                                                                                     | 1 gang 13A Unswitched Socket                                                                                  |                                                                                                                                                                                          |
| Plate Finish                                                                                                                                    | Hartland Box Bright Chrome                                                                                    |                                                                                                                                                                                          |
| Insert Colour                                                                                                                                   | Black                                                                                                         |                                                                                                                                                                                          |
| EAN13 Barcode                                                                                                                                   | 5017503271078                                                                                                 |                                                                                                                                                                                          |
| Dimensions (Nominal)                                                                                                                            | Single: Height = 88.0mm Width = 88.0mm Depth = 5.0mm                                                          |                                                                                                                                                                                          |
| Weight                                                                                                                                          | 107 GR                                                                                                        |                                                                                                                                                                                          |
| Fixing Hole Centres                                                                                                                             | Box Fixing = 60.3mm Grid Fixing = N/A                                                                         |                                                                                                                                                                                          |
| Minimum Wall Box Depth                                                                                                                          | 35mm                                                                                                          |                                                                                                                                                                                          |
| Switched Poles                                                                                                                                  | None                                                                                                          |                                                                                                                                                                                          |
| Current Rating                                                                                                                                  | 13 Amp                                                                                                        |                                                                                                                                                                                          |
| Voltage                                                                                                                                         | 220/250V AC                                                                                                   |                                                                                                                                                                                          |
| Maximum Load                                                                                                                                    | 13 Amp                                                                                                        |                                                                                                                                                                                          |
| Mains Frequency                                                                                                                                 | 50Hz                                                                                                          |                                                                                                                                                                                          |
| IP Rating                                                                                                                                       | IP2XD                                                                                                         |                                                                                                                                                                                          |
| Contact Gap Minimum                                                                                                                             | None                                                                                                          |                                                                                                                                                                                          |
| Terminal Capacity 1                                                                                                                             | 3 x 2.5mm2                                                                                                    |                                                                                                                                                                                          |
| Terminal Capacity 2                                                                                                                             | 3 x 4mm2                                                                                                      |                                                                                                                                                                                          |
| Terminal Capacity 3                                                                                                                             | 2 x 6mm2 Multi-Strand                                                                                         |                                                                                                                                                                                          |
| Terminal Capacity 4                                                                                                                             | 1 x 10mm2                                                                                                     |                                                                                                                                                                                          |
| Earth Terminal Capacity 1                                                                                                                       | 3 x 2.5mm2                                                                                                    |                                                                                                                                                                                          |
| Earth Terminal Capacity 2                                                                                                                       | 3 x 4mm2                                                                                                      |                                                                                                                                                                                          |
| Earth Terminal Capacity 3                                                                                                                       | 2 x 6mm2 Multi-strand                                                                                         |                                                                                                                                                                                          |
| Earth Terminal Capacity 4                                                                                                                       | 1 x 10mm2                                                                                                     |                                                                                                                                                                                          |
| Product Class 1                                                                                                                                 | Must be earthed                                                                                               |                                                                                                                                                                                          |
| Ambient Operating Temperature                                                                                                                   | -5° to +40°C                                                                                                  |                                                                                                                                                                                          |
| Recommended Location                                                                                                                            | Internal Use Only                                                                                             |                                                                                                                                                                                          |
| Maximum Installation Altitude                                                                                                                   | 2000m                                                                                                         |                                                                                                                                                                                          |
| Standard/Approval                                                                                                                               | BS 1363-2                                                                                                     |                                                                                                                                                                                          |
| Additional Notes                                                                                                                                | Shuttered: Yes                                                                                                |                                                                                                                                                                                          |
| Patents and Trademarks                                                                                                                          | Hartland is a Registered Trade Mark No. 2344778                                                               |                                                                                                                                                                                          |
| All products listed conform to current British or<br>European standard and the product information is<br>correct at the time of going to press. | All accessories are manufactured under an accredited BS EN ISO 9001 : 2015 Quality Management System.         | It is the policy of the company to improve products<br>as part of our development programme.<br>Therefore, we reserve the right to alter designs<br>and dimensions without prior notice. |
| Illustrations and diagrams are reproduced within the limitations of reproduction and printing process and are not binding.                      | Due to manufacturing processes we cannot guarantee an exact colour match and shadings of of certain finishes. | Correct as at 16 October 2018 12:58 PM<br>E&OE                                                                                                                                           |
|                                                                                                                                                 |                                                                                                               |                                                                                                                                                                                          |