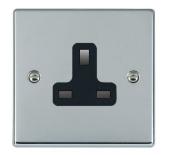

#### 77US13B

Hartland Bright Chrome 1 gang 13A Unswitched Socket Black

## Item Image