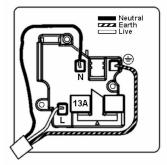

# making connections beautifully

Wiring Accessories • Circuit Protection • Smart Lighting Control & Multi-room Audio

#### 77US13B

Hartland Bright Chrome 1 gang 13A Unswitched Socket Black

## Item Image



## Wiring



#### **Dimensions**



| Primary Range                                                                                                                                   | Hartland                                                                                                      |                                                                                                                                                                                          |
|-------------------------------------------------------------------------------------------------------------------------------------------------|---------------------------------------------------------------------------------------------------------------|---------------------------------------------------------------------