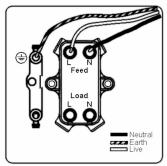

## **Dimensions**

| Primary Range                                                                                                                                   | Hartland                                                                                              |                                                                                                                                                                                  |
|-------------------------------------------------------------------------------------------------------------------------------------------------|-------------------------------------------------------------------------------------------------------|----------------------------------------------------------------------------------------------------------------------------------------------------------------------------------|
| Insert Type                                                                                                                                     | 1 gang 20AX Double Pole Toggle                                                                        |                                                                                                                                                                                  |
| Plate Finish                                                                                                                                    | Hartland Box Bright Chrome                                                                            |                                                                                                                                                                                  |
| Insert Colour                                                                                                                                   | Bright Chrome                                                                                         |                                                                                                                                                                                  |
| EAN13 Barcode                                                                                                                                   | 5028690272915                                                                                         |                                                                                                                                                                                  |
|                                                                                                                                                 |                                                                                                       |                                                                                                                                                                                  |
| Dimensions (Nominal)                                                                                                                            | Single: Height = 88.0mm Width = 88.0mm Depth = 5.0mm                                                  |                                                                                                                                                                                  |
| Fixing Hole Centres                                                                                                                             | Box Fixing = 60.3mm Grid Fixing = N/A                                                                 |                                                                                                                                                                                  |
| Minimum Wall Box Depth                                                                                                                          | 35mm                                                                                                  |                                                                                                                                                                                  |
| Switched Poles                                                                                                                                  | Double                                                                                                |                                                                                                                                                                                  |
| Current Rating                                                                                                                                  | 20AX                                                                                                  |                                                                                                                                                                                  |
| Voltage                                                                                                                                         | 220/250V AC                                                                                           |                                                                                                                                                                                  |
| Maximum Load                                                                                                                                    | 20 Amp inductive                                                                                      |                                                                                                                                                                                  |
| Mains Frequency                                                                                                                                 | 50Hz                                                                                                  |                                                                                                                                                                                  |
| IP Rating                                                                                                                                       | IP2XD                                                                                                 |                                                                                                                                                                                  |
| Contact Gap Minimum                                                                                                                             | 3mm                                                                                                   |                                                                                                                                                                                  |
| Terminal Capacity 1                                                                                                                             | 5 x 1mm2                                                                                              |                                                                                                                                                                                  |
| Terminal Capacity 2                                                                                                                             | 4 x 1.5mm2                                                                                            |                                                                                                                                                                                  |
| Terminal Capacity 3                                                                                                                             | 2 x 2.5mm2                                                                                            |                                                                                                                                                                                  |
| Terminal Capacity 4                                                                                                                             | 2 x 4mm2 Multi-strand                                                                                 |                                                                                                                                                                                  |
| Terminal Capacity 5                                                                                                                             | 1 x 6mm2                                                                                              |                                                                                                                                                                                  |
| Earth Terminal Capacity 1                                                                                                                       | 6 x 1mm2                                                                                              |                                                                                                                                                                                  |
| Earth Terminal Capacity 2                                                                                                                       | 5 x 1.5mm2                                                                                            |                                                                                                                                                                                  |
| Earth Terminal Capacity 3                                                                                                                       | 3 x 2.5mm2                                                                                            |                                                                                                                                                                                  |
| Earth Terminal Capacity 4                                                                                                                       | 2 x 4mm2 Multi-strand                                                                                 |                                                                                                                                                                                  |
| Earth Terminal Capacity 5                                                                                                                       | 1 x 6mm2                                                                                              |                                                                                                                                                                                  |
| Product Class 1                                                                                                                                 | Must be earthed                                                                                       |                                                                                                                                                                                  |
| Ambient Operating Temperature                                                                                                                   | -5° to +40°C                                                                                          |                                                                                                                                                                                  |
| Recommended Location                                                                                                                            | Internal Use Only                                                                                     |                                                                                                                                                                                  |
| Maximum Installation Altitude                                                                                                                   | 2000m                                                                                                 |                                                                                                                                                                                  |
| Standard/Approval                                                                                                                               | BS EN 60669-1                                                                                         |                                                                                                                                                                                  |
| Patents and Trademarks                                                                                                                          | Hartland is a Registered Trade Mark No. 2344778                                                       |                                                                                                                                                                                  |
| All products listed conform to current British or<br>European standard and the product information is<br>correct at the time of going to press. | All accessories are manufactured under an accredited BS EN ISO 9001 : 2015 Quality Management System. | It is the policy of the company to improve products as part of our development programme.  Therefore, we reserve the right to alter designs and dimensions without prior notice. |
| Illustrations and diagrams are reproduced within the limitations of reproduction and printing                                                   | Due to manufacturing processes we cannot<br>guarantee an exact colour match and shadings of           | Correct as at 16 October 2018 12:58 PM<br>E&OE                                                                                                                                   |