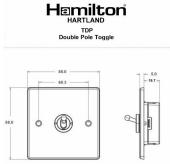

## **Dimensions**

| Primary Range                                                                                                                                   | Hartland                                                                                              |                                                                                                                                                                                  |
|-------------------------------------------------------------------------------------------------------------------------------------------------|-------------------------------------------------------------------------------------------------------|----------------------------------------------------------------------------------------------------------------------------------------------------------------------------------|
| Insert Type                                                                                                                                     | 1 gang 20AX Double Pole Toggle                                                                        |                                                                                                                                                                                  |
| Plate Finish                                                                                                                                    | Hartland Box Bright Chrome                                                                            |                                                                                                                                                                                  |
| Insert Colour                                                                                                                                   | Bright Chrome                                                                                         |                                                                                                                                                                                  |
| EAN13 Barcode                                                                                                                                   | 5028690272915                                                                                         |                                                                                                                                                                                  |
|                                                                                                                                                 |                                                                                                       |                                                                                                                                                                                  |
| Dimensions (Nominal)                                                                                                                            | Single: Height = 88.0mm Width = 88.0mm Depth = 5.0mm                                                  |                                                                                                                                                                                  |
| Fixing Hole Centres                                                                                                                             | Box Fixing = 60.3mm Grid Fixing = N/A                                                                 |                                                                                                                                                                                  |
| Minimum Wall Box Depth                                                                                                                          | 35mm                                                                                                  |                                                                                                                                                                                  |
| Switched Poles                                                                                                                                  | Double                                                                                                |                                                                                                                                                                                  |
| Current Rating                                                                                                                                  | 20AX                                                                                                  |                                                                                                                                                                                  |
| Voltage                                                                                                                                         | 220/250V AC                                                                                           |                                                                                                                                                                                  |
| Maximum Load                                                                                                                                    | 20 Amp inductive                                                                                      |                                                                                                                                                                                  |
| Mains Frequency                                                                                                                                 | 50Hz                                                                                                  |                                                                                                                                                                                  |
| IP Rating                                                                                                                                       | IP2XD                                                                                                 |                                                                                                                                                                                  |
| Contact Gap Minimum                                                                                                                             | 3mm                                                                                                   |                                                                                                                                                                                  |
| Terminal Capacity 1                                                                                                                             | 5 x 1mm2                                                                                              |                                                                                                                                                                                  |
| Terminal Capacity 2                                                                                                                             | 4 x 1.5mm2                                                                                            |                                                                                                                                                                                  |
| Terminal Capacity 3                                                                                                                             | 2 x 2.5mm2                                                                                            |                                                                                                                                                                                  |
| Terminal Capacity 4                                                                                                                             | 2 x 4mm2 Multi-strand                                                                                 |                                                                                                                                                                                  |
| Terminal Capacity 5                                                                                                                             | 1 x 6mm2                                                                                              |                                                                                                                                                                                  |
| Earth Terminal Capacity 1                                                                                                                       | 6 x 1mm2                                                                                              |                                                                                                                                                                                  |
| Earth Terminal Capacity 2                                                                                                                       | 5 x 1.5mm2                                                                                            |                                                                                                                                                                                  |
| Earth Terminal Capacity 3                                                                                                                       | 3 x 2.5mm2                                                                                            |                                                                                                                                                                                  |
| Earth Terminal Capacity 4                                                                                                                       | 2 x 4mm2 Multi-strand                                                                                 |                                                                                                                                                                                  |
| Earth Terminal Capacity 5                                                                                                                       | 1 x 6mm2                                                                                              |                                                                                                                                                                                  |
| Product Class 1                                                                                                                                 | Must be earthed                                                                                       |                                                                                                                                                                                  |
| Ambient Operating Temperature                                                                                                                   | -5° to +40°C                                                                                          |                                                                                                                                                                                  |
| Recommended Location                                                                                                                            | Internal Use Only                                                                                     |                                                                                                                                                                                  |
| Maximum Installation Altitude                                                                                                                   | 2000m                                                                                                 |                                                                                                                                                                                  |
| Standard/Approval                                                                                                                               | BS EN 60669-1                                                                                         |                                                                                                                                                                                  |
| Patents and Trademarks                                                                                                                          | Hartland is a Registered Trade Mark No. 2344778                                                       |                                                                                                                                                                                  |
| All products listed conform to current British or<br>European standard and the product information is<br>correct at the time of going to press. | All accessories are manufactured under an accredited BS EN ISO 9001 : 2015 Quality Management System. | It is the policy of the company to improve products as part of our development programme.  Therefore, we reserve the right to alter designs and dimensions without prior notice. |
| Illustrations and diagrams are reproduced within the limitations of reproduction and printing                                                   | Due to manufacturing processes we cannot<br>guarantee an exact colour match and shadings of           | Correct as at 16 October 2018 12:58 PM<br>E&OE                                                                                                                                   |