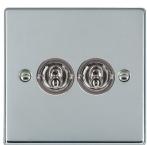

## Hartland Bright Chrome 2 gang 20AX 2 Way Toggle Bright Chrome

Item Image

Wiring

**Dimensions** 

| Primary Range                                                                                                                                   | Hartland                                                                                                       |                                                                                                                                                                                          |
|-------------------------------------------------------------------------------------------------------------------------------------------------|----------------------------------------------------------------------------------------------------------------|------------------------------------------------------------------------------------------------------------------------------------------------------------------------------------------|
| Insert Type                                                                                                                                     | 2 gang 20AX 2 Way Toggle                                                                                       |                                                                                                                                                                                          |
| Plate Finish                                                                                                                                    | Hartland Box Bright Chrome                                                                                     |                                                                                                                                                                                          |
| Insert Colour                                                                                                                                   | Bright Chrome                                                                                                  |                                                                                                                                                                                          |
| EAN13 Barcode                                                                                                                                   | 5028690272861                                                                                                  |                                                                                                                                                                                          |
| Dimensions (Nominal)                                                                                                                            | Single: Height = 88.0mm Width = 88.0mm Depth = 5.0mm                                                           |                                                                                                                                                                                          |
| Fixing Hole Centres                                                                                                                             | Box Fixing = 60.3mm Grid Fixing = N/A                                                                          |                                                                                                                                                                                          |
| Minimum Wall Box Depth                                                                                                                          | 35mm                                                                                                           |                                                                                                                                                                                          |
| Switched Poles                                                                                                                                  | Single                                                                                                         |                                                                                                                                                                                          |
| Current Rating                                                                                                                                  | 20AX                                                                                                           |                                                                                                                                                                                          |
| Voltage                                                                                                                                         | 220/250V AC                                                                                                    |                                                                                                                                                                                          |
| Maximum Load                                                                                                                                    | 20 Amp inductive                                                                                               |                                                                                                                                                                                          |
| Mains Frequency                                                                                                                                 | 50Hz                                                                                                           |                                                                                                                                                                                          |
| IP Rating                                                                                                                                       | IP2XD                                                                                                          |                                                                                                                                                                                          |
| Contact Gap Minimum                                                                                                                             | 3mm                                                                                                            |                                                                                                                                                                                          |
| Terminal Capacity 1                                                                                                                             | 5 x 1mm2                                                                                                       |                                                                                                                                                                                          |
| Terminal Capacity 2                                                                                                                             | 4 x 1.5mm2                                                                                                     |                                                                                                                                                                                          |
| Terminal Capacity 3                                                                                                                             | 2 x 2.5mm2                                                                                                     |                                                                                                                                                                                          |
| Terminal Capacity 4                                                                                                                             | 2 x 4mm2 Multi-strand                                                                                          |                                                                                                                                                                                          |
| Terminal Capacity 5                                                                                                                             | 1 x 6mm2                                                                                                       |                                                                                                                                                                                          |
| Earth Terminal Capacity 1                                                                                                                       | 6 x 1mm2                                                                                                       |                                                                                                                                                                                          |
| Earth Terminal Capacity 2                                                                                                                       | 5 x 1.5mm2                                                                                                     |                                                                                                                                                                                          |
| Earth Terminal Capacity 3                                                                                                                       | 3 x 2.5mm2                                                                                                     |                                                                                                                                                                                          |
| Earth Terminal Capacity 4                                                                                                                       | 2 x 4mm2 Multi-strand                                                                                          |                                                                                                                                                                                          |
| Earth Terminal Capacity 5                                                                                                                       | 1 x 6mm2                                                                                                       |                                                                                                                                                                                          |
| Product Class 1                                                                                                                                 | Must be earthed                                                                                                |                                                                                                                                                                                          |
| Ambient Operating Temperature                                                                                                                   | -5° to +40°C                                                                                                   |                                                                                                                                                                                          |
| Recommended Location                                                                                                                            | Internal Use Only                                                                                              |                                                                                                                                                                                          |
| Maximum Installation Altitude                                                                                                                   | 2000m                                                                                                          |                                                                                                                                                                                          |
| Standard/Approval                                                                                                                               | BS EN 60669-1                                                                                                  |                                                                                                                                                                                          |
| Patents and Trademarks                                                                                                                          | Hartland is a Registered Trade Mark No. 2344778                                                                |                                                                                                                                                                                          |
| All products listed conform to current British or<br>European standard and the product information is<br>correct at the time of going to press. | All accessories are manufactured under an accredited BS EN ISO 9001 : 2015 Quality Management System.          | It is the policy of the company to improve products<br>as part of our development programme.<br>Therefore, we reserve the right to alter designs<br>and dimensions without prior notice. |
| Illustrations and diagrams are reproduced within the limitations of reproduction and printing process and are not binding.                      | Due to manufacturing processes we cannot guarantee an exact colour match and shadings of of certain finishers. | Correct as at 16 October 2018 12:58 PM<br>E&OE                                                                                                                                           |