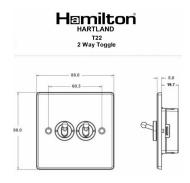

## Hartland Bright Chrome 2 gang 20AX 2 Way Toggle Bright Chrome

Item Image

Wiring

**Dimensions** 

| Primary Range                                                                                                                                   | Hartland                                                                                                       |                                                                                                                                                                                          |
|-------------------------------------------------------------------------------------------------------------------------------------------------|----------------------------------------------------------------------------------------------------------------|------------------------------------------------------------------------------------------------------------------------------------------------------------------------------------------|
| Insert Type                                                                                                                                     | 2 gang 20AX 2 Way Toggle                                                                                       |                                                                                                                                                                                          |
| Plate Finish                                                                                                                                    | Hartland Box Bright Chrome                                                                                     |                                                                                                                                                                                          |
| Insert Colour                                                                                                                                   | Bright Chrome                                                                                                  |                                                                                                                                                                                          |
| EAN13 Barcode                                                                                                                                   | 5028690272861                                                                                                  |                                                                                                                                                                                          |
| Dimensions (Nominal)                                                                                                                            | Single: Height = 88.0mm Width = 88.0mm Depth = 5.0mm                                                           |                                                                                                                                                                                          |
| Fixing Hole Centres                                                                                                                             | Box Fixing = 60.3mm Grid Fixing = N/A                                                                          |                                                                                                                                                                                          |
| Minimum Wall Box Depth                                                                                                                          | 35mm                                                                                                           |                                                                                                                                                                                          |
| Switched Poles                                                                                                                                  | Single                                                                                                         |                                                                                                                                                                                          |
| Current Rating                                                                                                                                  | 20AX                                                                                                           |                                                                                                                                                                                          |
| Voltage                                                                                                                                         | 220/250V AC                                                                                                    |                                                                                                                                                                                          |
| Maximum Load                                                                                                                                    | 20 Amp inductive                                                                                               |                                                                                                                                                                                          |
| Mains Frequency                                                                                                                                 | 50Hz                                                                                                           |                                                                                                                                                                                          |
| IP Rating                                                                                                                                       | IP2XD                                                                                                          |                                                                                                                                                                                          |
| Contact Gap Minimum                                                                                                                             | 3mm                                                                                                            |                                                                                                                                                                                          |
| Terminal Capacity 1                                                                                                                             | 5 x 1mm2                                                                                                       |                                                                                                                                                                                          |
| Terminal Capacity 2                                                                                                                             | 4 x 1.5mm2                                                                                                     |                                                                                                                                                                                          |
| Terminal Capacity 3                                                                                                                             | 2 x 2.5mm2                                                                                                     |                                                                                                                                                                                          |
| Terminal Capacity 4                                                                                                                             | 2 x 4mm2 Multi-strand                                                                                          |                                                                                                                                                                                          |
| Terminal Capacity 5                                                                                                                             | 1 x 6mm2                                                                                                       |                                                                                                                                                                                          |
| Earth Terminal Capacity 1                                                                                                                       | 6 x 1mm2                                                                                                       |                                                                                                                                                                                          |
| Earth Terminal Capacity 2                                                                                                                       | 5 x 1.5mm2                                                                                                     |                                                                                                                                                                                          |
| Earth Terminal Capacity 3                                                                                                                       | 3 x 2.5mm2                                                                                                     |                                                                                                                                                                                          |
| Earth Terminal Capacity 4                                                                                                                       | 2 x 4mm2 Multi-strand                                                                                          |                                                                                                                                                                                          |
| Earth Terminal Capacity 5                                                                                                                       | 1 x 6mm2                                                                                                       |                                                                                                                                                                                          |
| Product Class 1                                                                                                                                 | Must be earthed                                                                                                |                                                                                                                                                                                          |
| Ambient Operating Temperature                                                                                                                   | -5° to +40°C                                                                                                   |                                                                                                                                                                                          |
| Recommended Location                                                                                                                            | Internal Use Only                                                                                              |                                                                                                                                                                                          |
| Maximum Installation Altitude                                                                                                                   | 2000m                                                                                                          |                                                                                                                                                                                          |
| Standard/Approval                                                                                                                               | BS EN 60669-1                                                                                                  |                                                                                                                                                                                          |
| Patents and Trademarks                                                                                                                          | Hartland is a Registered Trade Mark No. 2344778                                                                |                                                                                                                                                                                          |
| All products listed conform to current British or<br>European standard and the product information is<br>correct at the time of going to press. | All accessories are manufactured under an accredited BS EN ISO 9001 : 2015 Quality Management System.          | It is the policy of the company to improve products<br>as part of our development programme.<br>Therefore, we reserve the right to alter designs<br>and dimensions without prior notice. |
| Illustrations and diagrams are reproduced within the limitations of reproduction and printing process and are not binding.                      | Due to manufacturing processes we cannot guarantee an exact colour match and shadings of of certain finishers. | Correct as at 16 October 2018 12:58 PM<br>E&OE                                                                                                                                           |