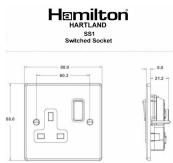

## **Dimensions**

| Primary Range                                                                                                                                   | Hartland                                                                                                      |                                                                                                                                                                                          |
|-------------------------------------------------------------------------------------------------------------------------------------------------|---------------------------------------------------------------------------------------------------------------|------------------------------------------------------------------------------------------------------------------------------------------------------------------------------------------|
| Insert Type                                                                                                                                     | 1 gang 13A Double Pole Switched Socket                                                                        |                                                                                                                                                                                          |
| Plate Finish                                                                                                                                    | Hartland Box Bright Chrome                                                                                    |                                                                                                                                                                                          |
| Insert Colour                                                                                                                                   | Black/Black                                                                                                   |                                                                                                                                                                                          |
| EAN13 Barcode                                                                                                                                   | 5017503271016                                                                                                 |                                                                                                                                                                                          |
| Dimensions (Nominal)                                                                                                                            | Single: Height = 88.0mm Width = 88.0mm Depth = 5.0mm                                                          |                                                                                                                                                                                          |
| Fixing Hole Centres                                                                                                                             | Box Fixing = 60.3mm Grid Fixing = N/A                                                                         |                                                                                                                                                                                          |
| Minimum Wall Box Depth                                                                                                                          | 35mm                                                                                                          |                                                                                                                                                                                          |
| Switched Poles                                                                                                                                  | Double                                                                                                        |                                                                                                                                                                                          |
| Current Rating                                                                                                                                  | 13 Amp                                                                                                        |                                                                                                                                                                                          |
| Voltage                                                                                                                                         | 220/250V AC                                                                                                   |                                                                                                                                                                                          |
| Maximum Load                                                                                                                                    | 13 Amp                                                                                                        |                                                                                                                                                                                          |
| Mains Frequency                                                                                                                                 | 50Hz                                                                                                          |                                                                                                                                                                                          |
| IP Rating                                                                                                                                       | IP2XD                                                                                                         |                                                                                                                                                                                          |
| Contact Gap Minimum                                                                                                                             | 3mm                                                                                                           |                                                                                                                                                                                          |
| Terminal Capacity 1                                                                                                                             | 4 x 2.5mm2                                                                                                    |                                                                                                                                                                                          |
| Terminal Capacity 2                                                                                                                             | 3 x 4mm2                                                                                                      |                                                                                                                                                                                          |
| Terminal Capacity 3                                                                                                                             | 2 x 6mm2 Multi-Strand                                                                                         |                                                                                                                                                                                          |
| Terminal Capacity 4                                                                                                                             | 1 x 10mm2                                                                                                     |                                                                                                                                                                                          |
| Earth Terminal Capacity 1                                                                                                                       | 4 x 2.5mm2                                                                                                    |                                                                                                                                                                                          |
| Earth Terminal Capacity 2                                                                                                                       | 3 x 4mm2                                                                                                      |                                                                                                                                                                                          |
| Earth Terminal Capacity 3                                                                                                                       | 2 x 6mm2 Multi-strand                                                                                         |                                                                                                                                                                                          |
| Earth Terminal Capacity 4                                                                                                                       | 1 x 10mm2                                                                                                     |                                                                                                                                                                                          |
| Product Class 1                                                                                                                                 | Must be earthed                                                                                               |                                                                                                                                                                                          |
| Ambient Operating Temperature                                                                                                                   | -5° to +40°C                                                                                                  |                                                                                                                                                                                          |
| Recommended Location                                                                                                                            | Internal Use Only                                                                                             |                                                                                                                                                                                          |
| Maximum Installation Altitude                                                                                                                   | 2000m                                                                                                         |                                                                                                                                                                                          |
| Standard/Approval                                                                                                                               | BS 1363-2                                                                                                     |                                                                                                                                                                                          |
| Additional Notes                                                                                                                                | Dual Earth: Yes                                                                                               |                                                                                                                                                                                          |
| Patents and Trademarks                                                                                                                          | Hartland is a Registered Trade Mark No. 2344778                                                               |                                                                                                                                                                                          |
| All products listed conform to current British or<br>European standard and the product information is<br>correct at the time of going to press. | All accessories are manufactured under an accredited BS EN ISO 9001 : 2015 Quality Management System.         | It is the policy of the company to improve products<br>as part of our development programme.<br>Therefore, we reserve the right to alter designs<br>and dimensions without prior notice. |
| Illustrations and diagrams are reproduced within the limitations of reproduction and printing process and are not binding.                      | Due to manufacturing processes we cannot guarantee an exact colour match and shadings of of certain finishes. | Correct as at 16 October 2018 12:58 PM E&OE                                                                                                                                              |