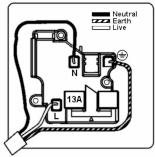

## **Dimensions**

| Primary Range                                                                                                                                   | Hartland                                                                                                      |                                                                                                                                                                                          |
|-------------------------------------------------------------------------------------------------------------------------------------------------|---------------------------------------------------------------------------------------------------------------|------------------------------------------------------------------------------------------------------------------------------------------------------------------------------------------|
| Insert Type                                                                                                                                     | 1 gang 13A Double Pole Switched Socket                                                                        |                                                                                                                                                                                          |
| Plate Finish                                                                                                                                    | Hartland Box Bright Chrome                                                                                    |                                                                                                                                                                                          |
| Insert Colour                                                                                                                                   | Black/Black                                                                                                   |                                                                                                                                                                                          |
| EAN13 Barcode                                                                                                                                   | 5017503271016                                                                                                 |                                                                                                                                                                                          |
| Dimensions (Nominal)                                                                                                                            | Single: Height = 88.0mm Width = 88.0mm Depth = 5.0mm                                                          |                                                                                                                                                                                          |
| Fixing Hole Centres                                                                                                                             | Box Fixing = 60.3mm Grid Fixing = N/A                                                                         |                                                                                                                                                                                          |
| Minimum Wall Box Depth                                                                                                                          | 35mm                                                                                                          |                                                                                                                                                                                          |
| Switched Poles                                                                                                                                  | Double                                                                                                        |                                                                                                                                                                                          |
| Current Rating                                                                                                                                  | 13 Amp                                                                                                        |                                                                                                                                                                                          |
| Voltage                                                                                                                                         | 220/250V AC                                                                                                   |                                                                                                                                                                                          |
| Maximum Load                                                                                                                                    | 13 Amp                                                                                                        |                                                                                                                                                                                          |
| Mains Frequency                                                                                                                                 | 50Hz                                                                                                          |                                                                                                                                                                                          |
| IP Rating                                                                                                                                       | IP2XD                                                                                                         |                                                                                                                                                                                          |
| Contact Gap Minimum                                                                                                                             | 3mm                                                                                                           |                                                                                                                                                                                          |
| Terminal Capacity 1                                                                                                                             | 4 x 2.5mm2                                                                                                    |                                                                                                                                                                                          |
| Terminal Capacity 2                                                                                                                             | 3 x 4mm2                                                                                                      |                                                                                                                                                                                          |
| Terminal Capacity 3                                                                                                                             | 2 x 6mm2 Multi-Strand                                                                                         |                                                                                                                                                                                          |
| Terminal Capacity 4                                                                                                                             | 1 x 10mm2                                                                                                     |                                                                                                                                                                                          |
| Earth Terminal Capacity 1                                                                                                                       | 4 x 2.5mm2                                                                                                    |                                                                                                                                                                                          |
| Earth Terminal Capacity 2                                                                                                                       | 3 x 4mm2                                                                                                      |                                                                                                                                                                                          |
| Earth Terminal Capacity 3                                                                                                                       | 2 x 6mm2 Multi-strand                                                                                         |                                                                                                                                                                                          |
| Earth Terminal Capacity 4                                                                                                                       | 1 x 10mm2                                                                                                     |                                                                                                                                                                                          |
| Product Class 1                                                                                                                                 | Must be earthed                                                                                               |                                                                                                                                                                                          |
| Ambient Operating Temperature                                                                                                                   | -5° to +40°C                                                                                                  |                                                                                                                                                                                          |
| Recommended Location                                                                                                                            | Internal Use Only                                                                                             |                                                                                                                                                                                          |
| Maximum Installation Altitude                                                                                                                   | 2000m                                                                                                         |                                                                                                                                                                                          |
| Standard/Approval                                                                                                                               | BS 1363-2                                                                                                     |                                                                                                                                                                                          |
| Additional Notes                                                                                                                                | Dual Earth: Yes                                                                                               |                                                                                                                                                                                          |
| Patents and Trademarks                                                                                                                          | Hartland is a Registered Trade Mark No. 2344778                                                               |                                                                                                                                                                                          |
| All products listed conform to current British or<br>European standard and the product information is<br>correct at the time of going to press. | All accessories are manufactured under an accredited BS EN ISO 9001 : 2015 Quality Management System.         | It is the policy of the company to improve products<br>as part of our development programme.<br>Therefore, we reserve the right to alter designs<br>and dimensions without prior notice. |
| Illustrations and diagrams are reproduced within the limitations of reproduction and printing process and are not binding.                      | Due to manufacturing processes we cannot guarantee an exact colour match and shadings of of certain finishes. | Correct as at 16 October 2018 12:58 PM E&OE                                                                                                                                              |