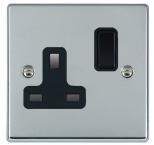

## 77SS1BL-B

Hartland Bright Chrome 1 gang 13A Double Pole Switched Socket Black/Black