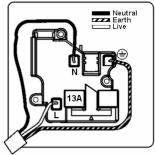

## **Dimensions**

| Primary Range                                                                                                                                   | Hartland                                                                                                            |                                                                                                                                                                                          |
|-------------------------------------------------------------------------------------------------------------------------------------------------|---------------------------------------------------------------------------------------------------------------------|------------------------------------------------------------------------------------------------------------------------------------------------------------------------------------------|
| Insert Type                                                                                                                                     | 1 gang 13A Double Pole Switched Socket                                                                              |                                                                                                                                                                                          |
| Plate Finish                                                                                                                                    | Hartland Box Bright Chrome                                                                                          |                                                                                                                                                                                          |
| Insert Colour                                                                                                                                   | Bright Chrome/Black                                                                                                 |                                                                                                                                                                                          |
| EAN13 Barcode                                                                                                                                   | 5017503276011                                                                                                       |                                                                                                                                                                                          |
| Dimensions (Nominal)                                                                                                                            | Single: Height = 88.0mm Width = 88.0mm Depth = 5.0mm                                                                |                                                                                                                                                                                          |
| Weight                                                                                                                                          | 129 GR                                                                                                              |                                                                                                                                                                                          |
| Fixing Hole Centres                                                                                                                             | Box Fixing = 60.3mm Grid Fixing = N/A                                                                               |                                                                                                                                                                                          |
| Minimum Wall Box Depth                                                                                                                          | 35mm                                                                                                                |                                                                                                                                                                                          |
| Switched Poles                                                                                                                                  | Double                                                                                                              |                                                                                                                                                                                          |
| Current Rating                                                                                                                                  | 13 Amp                                                                                                              |                                                                                                                                                                                          |
| Voltage                                                                                                                                         | 220/250V AC                                                                                                         |                                                                                                                                                                                          |
| Maximum Load                                                                                                                                    | 13 Amp                                                                                                              |                                                                                                                                                                                          |
| Mains Frequency                                                                                                                                 | 50Hz                                                                                                                |                                                                                                                                                                                          |
| IP Rating                                                                                                                                       | IP2XD                                                                                                               |                                                                                                                                                                                          |
| Contact Gap Minimum                                                                                                                             | 3mm                                                                                                                 |                                                                                                                                                                                          |
| Terminal Capacity 1                                                                                                                             | 4 x 2.5mm2                                                                                                          |                                                                                                                                                                                          |
| Terminal Capacity 2                                                                                                                             | 3 x 4mm2                                                                                                            |                                                                                                                                                                                          |
| Terminal Capacity 3                                                                                                                             | 2 x 6mm2 Multi-Strand                                                                                               |                                                                                                                                                                                          |
| Terminal Capacity 4                                                                                                                             | 1 x 10mm2                                                                                                           |                                                                                                                                                                                          |
| Earth Terminal Capacity 1                                                                                                                       | 4 x 2.5mm2                                                                                                          |                                                                                                                                                                                          |
| Earth Terminal Capacity 2                                                                                                                       | 3 x 4mm2                                                                                                            |                                                                                                                                                                                          |
| Earth Terminal Capacity 3                                                                                                                       | 2 x 6mm2 Multi-strand                                                                                               |                                                                                                                                                                                          |
| Earth Terminal Capacity 4                                                                                                                       | 1 x 10mm2                                                                                                           |                                                                                                                                                                                          |
| Product Class 1                                                                                                                                 | Must be earthed                                                                                                     |                                                                                                                                                                                          |
| Ambient Operating Temperature                                                                                                                   | -5° to +40°C                                                                                                        |                                                                                                                                                                                          |
| Recommended Location                                                                                                                            | Internal Use Only                                                                                                   |                                                                                                                                                                                          |
| Maximum Installation Altitude                                                                                                                   | 2000m                                                                                                               |                                                                                                                                                                                          |
| Standard/Approval                                                                                                                               | BS 1363-2                                                                                                           |                                                                                                                                                                                          |
| Additional Notes                                                                                                                                | Dual Earth: Yes                                                                                                     |                                                                                                                                                                                          |
| Patents and Trademarks                                                                                                                          | Hartland is a Registered Trade Mark No. 2344778                                                                     |                                                                                                                                                                                          |
| All products listed conform to current British or<br>European standard and the product information is<br>correct at the time of going to press. | All accessories are manufactured under an accredited BS EN ISO 9001 : 2015 Quality Management System.               | It is the policy of the company to improve products<br>as part of our development programme.<br>Therefore, we reserve the right to alter designs<br>and dimensions without prior notice. |
| Illustrations and diagrams are reproduced within the limitations of reproduction and printing process and are not binding.                      | Due to manufacturing processes we cannot<br>guarantee an exact colour match and shadings of<br>of certain finishes. | Correct as at 16 October 2018 12:58 PM<br>E&OE                                                                                                                                           |
|                                                                                                                                                 |                                                                                                                     |                                                                                                                                                                                          |