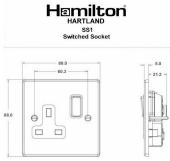

## **Dimensions**

| Primary Range                                                                                                                                   | Hartland                                                                                                            |                                                                                                                                                                                          |
|-------------------------------------------------------------------------------------------------------------------------------------------------|---------------------------------------------------------------------------------------------------------------------|------------------------------------------------------------------------------------------------------------------------------------------------------------------------------------------|
| Insert Type                                                                                                                                     | 1 gang 13A Double Pole Switched Socket                                                                              |                                                                                                                                                                                          |
| Plate Finish                                                                                                                                    | Hartland Box Bright Chrome                                                                                          |                                                                                                                                                                                          |
| Insert Colour                                                                                                                                   | Bright Chrome/Black                                                                                                 |                                                                                                                                                                                          |
| EAN13 Barcode                                                                                                                                   | 5017503276011                                                                                                       |                                                                                                                                                                                          |
| Dimensions (Nominal)                                                                                                                            | Single: Height = 88.0mm Width = 88.0mm Depth = 5.0mm                                                                |                                                                                                                                                                                          |
| Weight                                                                                                                                          | 129 GR                                                                                                              |                                                                                                                                                                                          |
| Fixing Hole Centres                                                                                                                             | Box Fixing = 60.3mm Grid Fixing = N/A                                                                               |                                                                                                                                                                                          |
| Minimum Wall Box Depth                                                                                                                          | 35mm                                                                                                                |                                                                                                                                                                                          |
| Switched Poles                                                                                                                                  | Double                                                                                                              |                                                                                                                                                                                          |
| Current Rating                                                                                                                                  | 13 Amp                                                                                                              |                                                                                                                                                                                          |
| Voltage                                                                                                                                         | 220/250V AC                                                                                                         |                                                                                                                                                                                          |
| Maximum Load                                                                                                                                    | 13 Amp                                                                                                              |                                                                                                                                                                                          |
| Mains Frequency                                                                                                                                 | 50Hz                                                                                                                |                                                                                                                                                                                          |
| IP Rating                                                                                                                                       | IP2XD                                                                                                               |                                                                                                                                                                                          |
| Contact Gap Minimum                                                                                                                             | 3mm                                                                                                                 |                                                                                                                                                                                          |
| Terminal Capacity 1                                                                                                                             | 4 x 2.5mm2                                                                                                          |                                                                                                                                                                                          |
| Terminal Capacity 2                                                                                                                             | 3 x 4mm2                                                                                                            |                                                                                                                                                                                          |
| Terminal Capacity 3                                                                                                                             | 2 x 6mm2 Multi-Strand                                                                                               |                                                                                                                                                                                          |
| Terminal Capacity 4                                                                                                                             | 1 x 10mm2                                                                                                           |                                                                                                                                                                                          |
| Earth Terminal Capacity 1                                                                                                                       | 4 x 2.5mm2                                                                                                          |                                                                                                                                                                                          |
| Earth Terminal Capacity 2                                                                                                                       | 3 x 4mm2                                                                                                            |                                                                                                                                                                                          |
| Earth Terminal Capacity 3                                                                                                                       | 2 x 6mm2 Multi-strand                                                                                               |                                                                                                                                                                                          |
| Earth Terminal Capacity 4                                                                                                                       | 1 x 10mm2                                                                                                           |                                                                                                                                                                                          |
| Product Class 1                                                                                                                                 | Must be earthed                                                                                                     |                                                                                                                                                                                          |
| Ambient Operating Temperature                                                                                                                   | -5° to +40°C                                                                                                        |                                                                                                                                                                                          |
| Recommended Location                                                                                                                            | Internal Use Only                                                                                                   |                                                                                                                                                                                          |
| Maximum Installation Altitude                                                                                                                   | 2000m                                                                                                               |                                                                                                                                                                                          |
| Standard/Approval                                                                                                                               | BS 1363-2                                                                                                           |                                                                                                                                                                                          |
| Additional Notes                                                                                                                                | Dual Earth: Yes                                                                                                     |                                                                                                                                                                                          |
| Patents and Trademarks                                                                                                                          | Hartland is a Registered Trade Mark No. 2344778                                                                     |                                                                                                                                                                                          |
| All products listed conform to current British or<br>European standard and the product information is<br>correct at the time of going to press. | All accessories are manufactured under an accredited BS EN ISO 9001 : 2015 Quality Management System.               | It is the policy of the company to improve products<br>as part of our development programme.<br>Therefore, we reserve the right to alter designs<br>and dimensions without prior notice. |
| Illustrations and diagrams are reproduced within the limitations of reproduction and printing process and are not binding.                      | Due to manufacturing processes we cannot<br>guarantee an exact colour match and shadings of<br>of certain finishes. | Correct as at 16 October 2018 12:58 PM<br>E&OE                                                                                                                                           |
|                                                                                                                                                 |                                                                                                                     |                                                                                                                                                                                          |