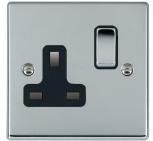

## 77SS1BC-B

Hartland Bright Chrome 1 gang 13A Double Pole Switched Socket Bright Chrome/Black

## Item Image