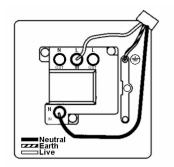

## 77SPNCWH-W

Hartland Bright Chrome 1 gang 13A Double Pole Fused Spur and Neon and Cable Outlet White/White

Item Image

SL

Wiring

Dimensions

| Primary Range                                                                                                                                   | Hartland                                                                                                            |                                                                                                                                                                                  |
|-------------------------------------------------------------------------------------------------------------------------------------------------|---------------------------------------------------------------------------------------------------------------------|----------------------------------------------------------------------------------------------------------------------------------------------------------------------------------|
| Insert Type                                                                                                                                     | 1 gang 13A Double Pole Fused Spur + Neon + Cable Outlet                                                             |                                                                                                                                                                                  |
| Plate Finish                                                                                                                                    | Hartland Box Bright Chrome                                                                                          |                                                                                                                                                                                  |
| Insert Colour                                                                                                                                   | White/White                                                                                                         |                                                                                                                                                                                  |
| EAN13 Barcode                                                                                                                                   | 5017503270934                                                                                                       |                                                                                                                                                                                  |
| Dimensions (Nominal)                                                                                                                            | Single: Height = 88.0mm Width = 88.0mm Depth = 5.0mm                                                                |                                                                                                                                                                                  |
| Fixing Hole Centres                                                                                                                             | Box Fixing = 60.3mm Grid Fixing = N/A                                                                               |                                                                                                                                                                                  |
| Minimum Wall Box Depth                                                                                                                          | 35mm                                                                                                                |                                                                                                                                                                                  |
| Switched Poles                                                                                                                                  | Double                                                                                                              |                                                                                                                                                                                  |
| Current Rating                                                                                                                                  | 13 Amp                                                                                                              |                                                                                                                                                                                  |
| Voltage                                                                                                                                         | 220/250V AC                                                                                                         |                                                                                                                                                                                  |
| Maximum Load                                                                                                                                    | 13 Amp                                                                                                              |                                                                                                                                                                                  |
| Mains Frequency                                                                                                                                 | 50Hz                                                                                                                |                                                                                                                                                                                  |
| IP Rating                                                                                                                                       | IP2XD                                                                                                               |                                                                                                                                                                                  |
| Contact Gap Minimum                                                                                                                             | 3mm                                                                                                                 |                                                                                                                                                                                  |
| Terminal Capacity 1                                                                                                                             | 3 x 2.5mm2                                                                                                          |                                                                                                                                                                                  |
| Terminal Capacity 2                                                                                                                             | 2 x 4mm2 Multi Strand                                                                                               |                                                                                                                                                                                  |
| Terminal Capacity 3                                                                                                                             | 1 x 6mm2                                                                                                            |                                                                                                                                                                                  |
| Earth Terminal Capacity 1                                                                                                                       | 6 x 1mm2                                                                                                            |                                                                                                                                                                                  |
| Earth Terminal Capacity 2                                                                                                                       | 5 x 1.5mm2                                                                                                          |                                                                                                                                                                                  |
| Earth Terminal Capacity 3                                                                                                                       | 3 x 2.5mm2                                                                                                          |                                                                                                                                                                                  |
| Earth Terminal Capacity 4                                                                                                                       | 2 x 4mm2 Multi-strand                                                                                               |                                                                                                                                                                                  |
| Earth Terminal Capacity 5                                                                                                                       | 1 x 6mm2                                                                                                            |                                                                                                                                                                                  |
| Product Class 1                                                                                                                                 | Must be earthed                                                                                                     |                                                                                                                                                                                  |
| Ambient Operating Temperature                                                                                                                   | -5° to +40°C                                                                                                        |                                                                                                                                                                                  |
| Recommended Location                                                                                                                            | Internal Use Only                                                                                                   |                                                                                                                                                                                  |
| Maximum Installation Altitude                                                                                                                   | 2000m                                                                                                               |                                                                                                                                                                                  |
| Cable Outlet Minimum/Maximum                                                                                                                    | Min = 0.75mm <sup>2</sup> Max = 2.5mm <sup>2</sup>                                                                  |                                                                                                                                                                                  |
| Standard/Approval                                                                                                                               | BS 1363-4                                                                                                           |                                                                                                                                                                                  |
| Additional Notes                                                                                                                                | Cable Outlets Fitted with Clamps:Yes                                                                                |                                                                                                                                                                                  |
| Patents and Trademarks                                                                                                                          | Hartland is a Registered Trade Mark No. 2344778                                                                     |                                                                                                                                                                                  |
| All products listed conform to current British or<br>European standard and the product information is<br>correct at the time of going to press. | All accessories are manufactured under an accredited BS EN ISO 9001 : 2015 Quality Management System.               | It is the policy of the company to improve products as part of our development programme.  Therefore, we reserve the right to alter designs and dimensions without prior notice. |
| Illustrations and diagrams are reproduced within the limitations of reproduction and printing process and are not binding.                      | Due to manufacturing processes we cannot<br>guarantee an exact colour match and shadings of<br>of certain finishes. | Correct as at 16 October 2018 12:58 PM E&OE                                                                                                                                      |
|                                                                                                                                                 |                                                                                                                     |                                                                                                                                                                                  |