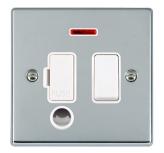

## 77SPNCWH-W

Hartland Bright Chrome 1 gang 13A Double Pole Fused Spur and Neon and Cable Outlet White/White

Item Image

SL

Wiring

Dimensions

| Primary Range                                                                                                                                   | Hartland                                                                                                            |                                                                                                                                                                                  |
|-------------------------------------------------------------------------------------------------------------------------------------------------|---------------------------------------------------------------------------------------------------------------------|----------------------------------------------------------------------------------------------------------------------------------------------------------------------------------|
| Insert Type                                                                                                                                     | 1 gang 13A Double Pole Fused Spur + Neon + Cable Outlet                                                             |                                                                                                                                                                                  |
| Plate Finish                                                                                                                                    | Hartland Box Bright Chrome                                                                                          |                                                                                                                                                                                  |
| Insert Colour                                                                                                                                   | White/White                                                                                                         |                                                                                                                                                                                  |
| EAN13 Barcode                                                                                                                                   | 5017503270934                                                                                                       |                                                                                                                                                                                  |
| Dimensions (Nominal)                                                                                                                            | Single: Height = 88.0mm Width = 88.0mm Depth = 5.0mm                                                                |                                                                                                                                                                                  |
| Fixing Hole Centres                                                                                                                             | Box Fixing = 60.3mm Grid Fixing = N/A                                                                               |                                                                                                                                                                                  |
| Minimum Wall Box Depth                                                                                                                          | 35mm                                                                                                                |                                                                                                                                                                                  |
| Switched Poles                                                                                                                                  | Double                                                                                                              |                                                                                                                                                                                  |
| Current Rating                                                                                                                                  | 13 Amp                                                                                                              |                                                                                                                                                                                  |
| Voltage                                                                                                                                         | 220/250V AC                                                                                                         |                                                                                                                                                                                  |
| Maximum Load                                                                                                                                    | 13 Amp                                                                                                              |                                                                                                                                                                                  |
| Mains Frequency                                                                                                                                 | 50Hz                                                                                                                |                                                                                                                                                                                  |
| IP Rating                                                                                                                                       | IP2XD                                                                                                               |                                                                                                                                                                                  |
| Contact Gap Minimum                                                                                                                             | 3mm                                                                                                                 |                                                                                                                                                                                  |
| Terminal Capacity 1                                                                                                                             | 3 x 2.5mm2                                                                                                          |                                                                                                                                                                                  |
| Terminal Capacity 2                                                                                                                             | 2 x 4mm2 Multi Strand                                                                                               |                                                                                                                                                                                  |
| Terminal Capacity 3                                                                                                                             | 1 x 6mm2                                                                                                            |                                                                                                                                                                                  |
| Earth Terminal Capacity 1                                                                                                                       | 6 x 1mm2                                                                                                            |                                                                                                                                                                                  |
| Earth Terminal Capacity 2                                                                                                                       | 5 x 1.5mm2                                                                                                          |                                                                                                                                                                                  |
| Earth Terminal Capacity 3                                                                                                                       | 3 x 2.5mm2                                                                                                          |                                                                                                                                                                                  |
| Earth Terminal Capacity 4                                                                                                                       | 2 x 4mm2 Multi-strand                                                                                               |                                                                                                                                                                                  |
| Earth Terminal Capacity 5                                                                                                                       | 1 x 6mm2                                                                                                            |                                                                                                                                                                                  |
| Product Class 1                                                                                                                                 | Must be earthed                                                                                                     |                                                                                                                                                                                  |
| Ambient Operating Temperature                                                                                                                   | -5° to +40°C                                                                                                        |                                                                                                                                                                                  |
| Recommended Location                                                                                                                            | Internal Use Only                                                                                                   |                                                                                                                                                                                  |
| Maximum Installation Altitude                                                                                                                   | 2000m                                                                                                               |                                                                                                                                                                                  |
| Cable Outlet Minimum/Maximum                                                                                                                    | Min = 0.75mm <sup>2</sup> Max = 2.5mm <sup>2</sup>                                                                  |                                                                                                                                                                                  |
| Standard/Approval                                                                                                                               | BS 1363-4                                                                                                           |                                                                                                                                                                                  |
| Additional Notes                                                                                                                                | Cable Outlets Fitted with Clamps:Yes                                                                                |                                                                                                                                                                                  |
| Patents and Trademarks                                                                                                                          | Hartland is a Registered Trade Mark No. 2344778                                                                     |                                                                                                                                                                                  |
| All products listed conform to current British or<br>European standard and the product information is<br>correct at the time of going to press. | All accessories are manufactured under an accredited BS EN ISO 9001 : 2015 Quality Management System.               | It is the policy of the company to improve products as part of our development programme.  Therefore, we reserve the right to alter designs and dimensions without prior notice. |
| Illustrations and diagrams are reproduced within the limitations of reproduction and printing process and are not binding.                      | Due to manufacturing processes we cannot<br>guarantee an exact colour match and shadings of<br>of certain finishes. | Correct as at 16 October 2018 12:58 PM E&OE                                                                                                                                      |
|                                                                                                                                                 |                                                                                                                     |                                                                                                                                                                                  |