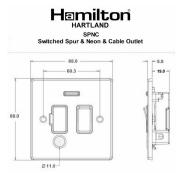

## 77SPNCWH-W

Hartland Bright Chrome 1 gang 13A Double Pole Fused Spur and Neon and Cable Outlet White/White

Item Image

SL

Wiring

Dimensions

| Primary Range                                                                                                                                   | Hartland                                                                                                            |                                                                                                                                                                                  |
|-------------------------------------------------------------------------------------------------------------------------------------------------|---------------------------------------------------------------------------------------------------------------------|----------------------------------------------------------------------------------------------------------------------------------------------------------------------------------|
| Insert Type                                                                                                                                     | 1 gang 13A Double Pole Fused Spur + Neon + Cable Outlet                                                             |                                                                                                                                                                                  |
| Plate Finish                                                                                                                                    | Hartland Box Bright Chrome                                                                                          |                                                                                                                                                                                  |
| Insert Colour                                                                                                                                   | White/White                                                                                                         |                                                                                                                                                                                  |
| EAN13 Barcode                                                                                                                                   | 5017503270934                                                                                                       |                                                                                                                                                                                  |
| Dimensions (Nominal)                                                                                                                            | Single: Height = 88.0mm Width = 88.0mm Depth = 5.0mm                                                                |                                                                                                                                                                                  |
| Fixing Hole Centres                                                                                                                             | Box Fixing = 60.3mm Grid Fixing = N/A                                                                               |                                                                                                                                                                                  |
| Minimum Wall Box Depth                                                                                                                          | 35mm                                                                                                                |                                                                                                                                                                                  |
| Switched Poles                                                                                                                                  | Double                                                                                                              |                                                                                                                                                                                  |
| Current Rating                                                                                                                                  | 13 Amp                                                                                                              |                                                                                                                                                                                  |
| Voltage                                                                                                                                         | 220/250V AC                                                                                                         |                                                                                                                                                                                  |
| Maximum Load                                                                                                                                    | 13 Amp                                                                                                              |                                                                                                                                                                                  |
| Mains Frequency                                                                                                                                 | 50Hz                                                                                                                |                                                                                                                                                                                  |
| IP Rating                                                                                                                                       | IP2XD                                                                                                               |                                                                                                                                                                                  |
| Contact Gap Minimum                                                                                                                             | 3mm                                                                                                                 |                                                                                                                                                                                  |
| Terminal Capacity 1                                                                                                                             | 3 x 2.5mm2                                                                                                          |                                                                                                                                                                                  |
| Terminal Capacity 2                                                                                                                             | 2 x 4mm2 Multi Strand                                                                                               |                                                                                                                                                                                  |
| Terminal Capacity 3                                                                                                                             | 1 x 6mm2                                                                                                            |                                                                                                                                                                                  |
| Earth Terminal Capacity 1                                                                                                                       | 6 x 1mm2                                                                                                            |                                                                                                                                                                                  |
| Earth Terminal Capacity 2                                                                                                                       | 5 x 1.5mm2                                                                                                          |                                                                                                                                                                                  |
| Earth Terminal Capacity 3                                                                                                                       | 3 x 2.5mm2                                                                                                          |                                                                                                                                                                                  |
| Earth Terminal Capacity 4                                                                                                                       | 2 x 4mm2 Multi-strand                                                                                               |                                                                                                                                                                                  |
| Earth Terminal Capacity 5                                                                                                                       | 1 x 6mm2                                                                                                            |                                                                                                                                                                                  |
| Product Class 1                                                                                                                                 | Must be earthed                                                                                                     |                                                                                                                                                                                  |
| Ambient Operating Temperature                                                                                                                   | -5° to +40°C                                                                                                        |                                                                                                                                                                                  |
| Recommended Location                                                                                                                            | Internal Use Only                                                                                                   |                                                                                                                                                                                  |
| Maximum Installation Altitude                                                                                                                   | 2000m                                                                                                               |                                                                                                                                                                                  |
| Cable Outlet Minimum/Maximum                                                                                                                    | Min = 0.75mm <sup>2</sup> Max = 2.5mm <sup>2</sup>                                                                  |                                                                                                                                                                                  |
| Standard/Approval                                                                                                                               | BS 1363-4                                                                                                           |                                                                                                                                                                                  |
| Additional Notes                                                                                                                                | Cable Outlets Fitted with Clamps:Yes                                                                                |                                                                                                                                                                                  |
| Patents and Trademarks                                                                                                                          | Hartland is a Registered Trade Mark No. 2344778                                                                     |                                                                                                                                                                                  |
| All products listed conform to current British or<br>European standard and the product information is<br>correct at the time of going to press. | All accessories are manufactured under an accredited BS EN ISO 9001 : 2015 Quality Management System.               | It is the policy of the company to improve products as part of our development programme.  Therefore, we reserve the right to alter designs and dimensions without prior notice. |
| Illustrations and diagrams are reproduced within the limitations of reproduction and printing process and are not binding.                      | Due to manufacturing processes we cannot<br>guarantee an exact colour match and shadings of<br>of certain finishes. | Correct as at 16 October 2018 12:58 PM E&OE                                                                                                                                      |
|                                                                                                                                                 |                                                                                                                     |                                                                                                                                                                                  |