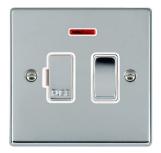

## 77SPNBC-W

Hartland Bright Chrome 1 gang 13A Double Pole Fused Spur and Neon Bright Chrome/White