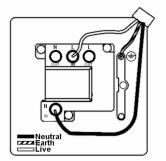

SL

## making connections beautifully

Wiring Accessories • Circuit Protection • Smart Lighting Control & Multi-room Audio

## 77SPNBC-W

Hartland Bright Chrome 1 gang 13A Double Pole Fused Spur and Neon Bright Chrome/White

## Item Image







## Dimensions



| Primary Range                                                                                                                                   | Hartland