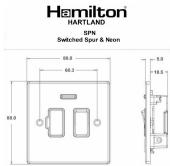

## Dimensions

| Primary Range                                                                                                                                   | Hartland                                                                                                                                                                                                                                                                                                                                                                                                                                                                                                                                                                                                                                                                                                                                                                                                                                                                                                                                                                                                                                                                                                                                                                                                                                                                                                                                                                                                                                                                                                                                                                                                                                                                                                                                                                                                                                                                                                                                                                                                                                                                                                                       |                                                                                                                                                                                 |
|-------------------------------------------------------------------------------------------------------------------------------------------------|--------------------------------------------------------------------------------------------------------------------------------------------------------------------------------------------------------------------------------------------------------------------------------------------------------------------------------------------------------------------------------------------------------------------------------------------------------------------------------------------------------------------------------------------------------------------------------------------------------------------------------------------------------------------------------------------------------------------------------------------------------------------------------------------------------------------------------------------------------------------------------------------------------------------------------------------------------------------------------------------------------------------------------------------------------------------------------------------------------------------------------------------------------------------------------------------------------------------------------------------------------------------------------------------------------------------------------------------------------------------------------------------------------------------------------------------------------------------------------------------------------------------------------------------------------------------------------------------------------------------------------------------------------------------------------------------------------------------------------------------------------------------------------------------------------------------------------------------------------------------------------------------------------------------------------------------------------------------------------------------------------------------------------------------------------------------------------------------------------------------------------|---------------------------------------------------------------------------------------------------------------------------------------------------------------------------------|
| Insert Type                                                                                                                                     | 1 gang 13A Double Pole Fused Spur + Neon                                                                                                                                                                                                                                                                                                                                                                                                                                                                                                                                                                                                                                                                                                                                                                                                                                                                                                                                                                                                                                                                                                                                                                                                                                                                                                                                                                                                                                                                                                                                                                                                                                                                                                                                                                                                                                                                                                                                                                                                                                                                                       |                                                                                                                                                                                 |
| Plate Finish                                                                                                                                    | Hartland Box Bright Chrome                                                                                                                                                                                                                                                                                                                                                                                                                                                                                                                                                                                                                                                                                                                                                                                                                                                                                                                                                                                                                                                                                                                                                                                                                                                                                                                                                                                                                                                                                                                                                                                                                                                                                                                                                                                                                                                                                                                                                                                                                                                                                                     |                                                                                                                                                                                 |
| Insert Colour                                                                                                                                   | Bright Chrome/White                                                                                                                                                                                                                                                                                                                                                                                                                                                                                                                                                                                                                                                                                                                                                                                                                                                                                                                                                                                                                                                                                                                                                                                                                                                                                                                                                                                                                                                                                                                                                                                                                                                                                                                                                                                                                                                                                                                                                                                                                                                                                                            |                                                                                                                                                                                 |
| EAN13 Barcode                                                                                                                                   | 5017503277926                                                                                                                                                                                                                                                                                                                                                                                                                                                                                                                                                                                                                                                                                                                                                                                                                                                                                                                                                                                                                                                                                                                                                                                                                                                                                                                                                                                                                                                                                                                                                                                                                                                                                                                                                                                                                                                                                                                                                                                                                                                                                                                  |                                                                                                                                                                                 |
| Dimensions (Nominal)                                                                                                                            | Single: Height = 88.0mm Width = 88.0mm Depth = 5.0mm                                                                                                                                                                                                                                                                                                                                                                                                                                                                                                                                                                                                                                                                                                                                                                                                                                                                                                                                                                                                                                                                                                                                                                                                                                                                                                                                                                                                                                                                                                                                                                                                                                                                                                                                                                                                                                                                                                                                                                                                                                                                           |                                                                                                                                                                                 |
| Weight                                                                                                                                          | 149 GR                                                                                                                                                                                                                                                                                                                                                                                                                                                                                                                                                                                                                                                                                                                                                                                                                                                                                                                                                                                                                                                                                                                                                                                                                                                                                                                                                                                                                                                                                                                                                                                                                                                                                                                                                                                                                                                                                                                                                                                                                                                                                                                         |                                                                                                                                                                                 |
| Fixing Hole Centres                                                                                                                             | Box Fixing = 60.3mm Grid Fixing = N/A                                                                                                                                                                                                                                                                                                                                                                                                                                                                                                                                                                                                                                                                                                                                                                                                                                                                                                                                                                                                                                                                                                                                                                                                                                                                                                                                                                                                                                                                                                                                                                                                                                                                                                                                                                                                                                                                                                                                                                                                                                                                                          |                                                                                                                                                                                 |
| Minimum Wall Box Depth                                                                                                                          | 35mm                                                                                                                                                                                                                                                                                                                                                                                                                                                                                                                                                                                                                                                                                                                                                                                                                                                                                                                                                                                                                                                                                                                                                                                                                                                                                                                                                                                                                                                                                                                                                                                                                                                                                                                                                                                                                                                                                                                                                                                                                                                                                                                           |                                                                                                                                                                                 |
| Switched Poles                                                                                                                                  | Double                                                                                                                                                                                                                                                                                                                                                                                                                                                                                                                                                                                                                                                                                                                                                                                                                                                                                                                                                                                                                                                                                                                                                                                                                                                                                                                                                                                                                                                                                                                                                                                                                                                                                                                                                                                                                                                                                                                                                                                                                                                                                                                         |                                                                                                                                                                                 |
| Current Rating                                                                                                                                  | 13 Amp                                                                                                                                                                                                                                                                                                                                                                                                                                                                                                                                                                                                                                                                                                                                                                                                                                                                                                                                                                                                                                                                                                                                                                                                                                                                                                                                                                                                                                                                                                                                                                                                                                                                                                                                                                                                                                                                                                                                                                                                                                                                                                                         |                                                                                                                                                                                 |
| Voltage                                                                                                                                         | 220/250V AC                                                                                                                                                                                                                                                                                                                                                                                                                                                                                                                                                                                                                                                                                                                                                                                                                                                                                                                                                                                                                                                                                                                                                                                                                                                                                                                                                                                                                                                                                                                                                                                                                                                                                                                                                                                                                                                                                                                                                                                                                                                                                                                    |                                                                                                                                                                                 |
| Maximum Load                                                                                                                                    | 13 Amp                                                                                                                                                                                                                                                                                                                                                                                                                                                                                                                                                                                                                                                                                                                                                                                                                                                                                                                                                                                                                                                                                                                                                                                                                                                                                                                                                                                                                                                                                                                                                                                                                                                                                                                                                                                                                                                                                                                                                                                                                                                                                                                         |                                                                                                                                                                                 |
| Mains Frequency                                                                                                                                 | 50Hz                                                                                                                                                                                                                                                                                                                                                                                                                                                                                                                                                                                                                                                                                                                                                                                                                                                                                                                                                                                                                                                                                                                                                                                                                                                                                                                                                                                                                                                                                                                                                                                                                                                                                                                                                                                                                                                                                                                                                                                                                                                                                                                           |                                                                                                                                                                                 |
| IP Rating                                                                                                                                       | IP2XD                                                                                                                                                                                                                                                                                                                                                                                                                                                                                                                                                                                                                                                                                                                                                                                                                                                                                                                                                                                                                                                                                                                                                                                                                                                                                                                                                                                                                                                                                                                                                                                                                                                                                                                                                                                                                                                                                                                                                                                                                                                                                                                          |                                                                                                                                                                                 |
| Contact Gap Minimum                                                                                                                             | 3mm                                                                                                                                                                                                                                                                                                                                                                                                                                                                                                                                                                                                                                                                                                                                                                                                                                                                                                                                                                                                                                                                                                                                                                                                                                                                                                                                                                                                                                                                                                                                                                                                                                                                                                                                                                                                                                                                                                                                                                                                                                                                                                                            |                                                                                                                                                                                 |
| Terminal Capacity 1                                                                                                                             | 3 x 2.5mm2                                                                                                                                                                                                                                                                                                                                                                                                                                                                                                                                                                                                                                                                                                                                                                                                                                                                                                                                                                                                                                                                                                                                                                                                                                                                                                                                                                                                                                                                                                                                                                                                                                                                                                                                                                                                                                                                                                                                                                                                                                                                                                                     |                                                                                                                                                                                 |
| Terminal Capacity 2                                                                                                                             | 2 x 4mm2 Multi Strand                                                                                                                                                                                                                                                                                                                                                                                                                                                                                                                                                                                                                                                                                                                                                                                                                                                                                                                                                                                                                                                                                                                                                                                                                                                                                                                                                                                                                                                                                                                                                                                                                                                                                                                                                                                                                                                                                                                                                                                                                                                                                                          |                                                                                                                                                                                 |
| Terminal Capacity 3                                                                                                                             | 1 x 6mm2                                                                                                                                                                                                                                                                                                                                                                                                                                                                                                                                                                                                                                                                                                                                                                                                                                                                                                                                                                                                                                                                                                                                                                                                                                                                                                                                                                                                                                                                                                                                                                                                                                                                                                                                                                                                                                                                                                                                                                                                                                                                                                                       |                                                                                                                                                                                 |
| Earth Terminal Capacity 1                                                                                                                       | 6 x 1mm2                                                                                                                                                                                                                                                                                                                                                                                                                                                                                                                                                                                                                                                                                                                                                                                                                                                                                                                                                                                                                                                                                                                                                                                                                                                                                                                                                                                                                                                                                                                                                                                                                                                                                                                                                                                                                                                                                                                                                                                                                                                                                                                       |                                                                                                                                                                                 |
| Earth Terminal Capacity 2                                                                                                                       | 5 x 1.5mm2                                                                                                                                                                                                                                                                                                                                                                                                                                                                                                                                                                                                                                                                                                                                                                                                                                                                                                                                                                                                                                                                                                                                                                                                                                                                                                                                                                                                                                                                                                                                                                                                                                                                                                                                                                                                                                                                                                                                                                                                                                                                                                                     |                                                                                                                                                                                 |
| Earth Terminal Capacity 3                                                                                                                       | 3 x 2.5mm2                                                                                                                                                                                                                                                                                                                                                                                                                                                                                                                                                                                                                                                                                                                                                                                                                                                                                                                                                                                                                                                                                                                                                                                                                                                                                                                                                                                                                                                                                                                                                                                                                                                                                                                                                                                                                                                                                                                                                                                                                                                                                                                     |                                                                                                                                                                                 |
| Earth Terminal Capacity 4                                                                                                                       | 2 x 4mm2 Multi-strand                                                                                                                                                                                                                                                                                                                                                                                                                                                                                                                                                                                                                                                                                                                                                                                                                                                                                                                                                                                                                                                                                                                                                                                                                                                                                                                                                                                                                                                                                                                                                                                                                                                                                                                                                                                                                                                                                                                                                                                                                                                                                                          |                                                                                                                                                                                 |
| Earth Terminal Capacity 5                                                                                                                       | 1 x 6mm2                                                                                                                                                                                                                                                                                                                                                                                                                                                                                                                                                                                                                                                                                                                                                                                                                                                                                                                                                                                                                                                                                                                                                                                                                                                                                                                                                                                                                                                                                                                                                                                                                                                                                                                                                                                                                                                                                                                                                                                                                                                                                                                       |                                                                                                                                                                                 |
| Product Class 1                                                                                                                                 | Must be earthed                                                                                                                                                                                                                                                                                                                                                                                                                                                                                                                                                                                                                                                                                                                                                                                                                                                                                                                                                                                                                                                                                                                                                                                                                                                                                                                                                                                                                                                                                                                                                                                                                                                                                                                                                                                                                                                                                                                                                                                                                                                                                                                |                                                                                                                                                                                 |
| Ambient Operating Temperature                                                                                                                   | -5° to +40°C                                                                                                                                                                                                                                                                                                                                                                                                                                                                                                                                                                                                                                                                                                                                                                                                                                                                                                                                                                                                                                                                                                                                                                                                                                                                                                                                                                                                                                                                                                                                                                                                                                                                                                                                                                                                                                                                                                                                                                                                                                                                                                                   |                                                                                                                                                                                 |
| Recommended Location                                                                                                                            | Internal Use Only                                                                                                                                                                                                                                                                                                                                                                                                                                                                                                                                                                                                                                                                                                                                                                                                                                                                                                                                                                                                                                                                                                                                                                                                                                                                                                                                                                                                                                                                                                                                                                                                                                                                                                                                                                                                                                                                                                                                                                                                                                                                                                              |                                                                                                                                                                                 |
| Maximum Installation Altitude                                                                                                                   | 2000m                                                                                                                                                                                                                                                                                                                                                                                                                                                                                                                                                                                                                                                                                                                                                                                                                                                                                                                                                                                                                                                                                                                                                                                                                                                                                                                                                                                                                                                                                                                                                                                                                                                                                                                                                                                                                                                                                                                                                                                                                                                                                                                          |                                                                                                                                                                                 |
| Standard/Approval                                                                                                                               | BS 1363-4                                                                                                                                                                                                                                                                                                                                                                                                                                                                                                                                                                                                                                                                                                                                                                                                                                                                                                                                                                                                                                                                                                                                                                                                                                                                                                                                                                                                                                                                                                                                                                                                                                                                                                                                                                                                                                                                                                                                                                                                                                                                                                                      |                                                                                                                                                                                 |
| Patents and Trademarks                                                                                                                          | Hartland is a Registered Trade Mark No. 2344778                                                                                                                                                                                                                                                                                                                                                                                                                                                                                                                                                                                                                                                                                                                                                                                                                                                                                                                                                                                                                                                                                                                                                                                                                                                                                                                                                                                                                                                                                                                                                                                                                                                                                                                                                                                                                                                                                                                                                                                                                                                                                |                                                                                                                                                                                 |
| All products listed conform to current British or<br>European standard and the product information is<br>correct at the time of going to press. | All accessories are manufactured under an accredited BS EN ISO 9001 : 2015 Quality Management System.                                                                                                                                                                                                                                                                                                                                                                                                                                                                                                                                                                                                                                                                                                                                                                                                                                                                                                                                                                                                                                                                                                                                                                                                                                                                                                                                                                                                                                                                                                                                                                                                                                                                                                                                                                                                                                                                                                                                                                                                                          | It is the policy of the company to improve products as part of our development programme. Therefore, we reserve the right to alter designs and dimensions without prior notice. |
| Illustrations and diagrams are reproduced within the limitations of reproduction and printing                                                   | Due to manufacturing processes we cannot guarantee an exact colour match and shadings of colour match and shadings of colours in the same shadings of colours in the same shadings of colours and the same shadings of colours and shadings of colours | Correct as at 16 October 2018 12:58 PM<br>E&OE                                                                                                                                  |